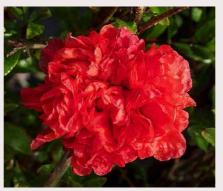

7.5-10+ L

10+L

Morus King's White

10+ L

Morus Giant fruit

Morus Giant fruit

| Punica granatum   |                          |            |                                                       |                           |                                      |  |  |
|-------------------|--------------------------|------------|-------------------------------------------------------|---------------------------|--------------------------------------|--|--|
| Variety           | USA<br>hardiness<br>zone | Patent/PBR | . Description                                         | Input material for bushes | Input material for top grafted trees |  |  |
| Black Fruit       | 7                        |            | Dark purple - black fruits                            | •                         | •                                    |  |  |
| California Sunset | 7                        |            | Double coral-red flowers with yellowish white stripes | •                         | •                                    |  |  |
| Early             | 7                        |            | "Early flowering"                                     | •                         | •                                    |  |  |
| Nochi Shibari     | 7                        |            | Dark red full flowers                                 | •                         | •                                    |  |  |
| Rosh Pered        | 7                        |            | Red fruits with sweat taste with out seeds            | •                         | •                                    |  |  |
| Toyosho           | 7                        |            | Light apricot double flowers                          | •                         | •                                    |  |  |
| Wonderfull        | 7                        |            | Edible fruits                                         | •                         | •                                    |  |  |

1 shoot 60-80 cm 3-5 L

1 shoot 100-120 cm 5-7.5 L

Ha 2 yr 80 cm 10 L

black fruit

California Sunset

Nochi Shibari

Toyosho

wonderfull