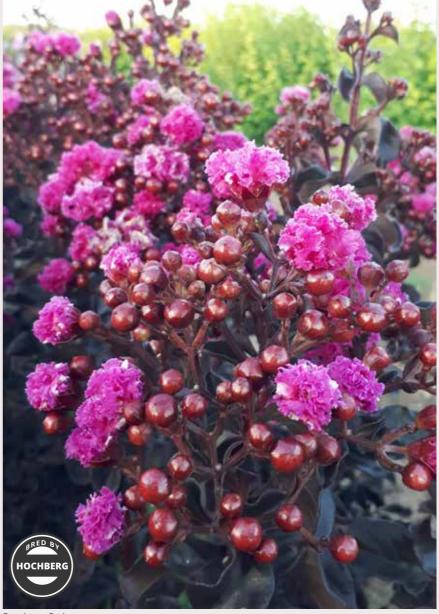

| Variety                         | USA<br>hardiness<br>zone | s Patent            | Description                                                                                    | Input material for bushes | Input material for top grafted trees |
|---------------------------------|--------------------------|---------------------|------------------------------------------------------------------------------------------------|---------------------------|--------------------------------------|
| The Star collection             |                          |                     |                                                                                                |                           |                                      |
| Maroon Star (HOCH1099®)         | 6                        | USA & EU Applied    | Green foliage and maroon flowers. Early and continuous flowering. Not for sale in France.      | •                         | •                                    |
| Purple Star (HOCH1065®)         | 6                        | USA & EU Applied    | Green foliage and purple flowers. Early and continuous flowering. Not for sale in France.      | •                         | •                                    |
| The Sorbet collection           |                          |                     |                                                                                                |                           |                                      |
| Coconut Sorbet (HOCH873®) NEW   | 6                        | USA & EU Applied    | Black foliage and white flowers                                                                | •                         | •                                    |
| Raspberry Sorbet (HOCH631°) NEW | 6                        | USA & EU Applied    | Black foliage and pink flowers. Early and continuous flowering.                                | •                         | •                                    |
| The 'Play it Again' Collection  |                          |                     |                                                                                                |                           |                                      |
| Double Dynamite® (whit X)       | 6                        | PP27085/PBR Applied | Dark red foliage red flowers sterile reblooms moderate vigor. Liners not permitted for France  | •                         | •                                    |
| Double Feature®                 | 6                        | PP23559             | Ruby red flowers reblooming,unique growth habit and size                                       | •                         | •                                    |
| Rhapsody in Blue*               | 6                        | PBR Applied         | Purple blue flowers dark red leaves reblooms all summer. Liners not permitted for France       | •                         | •                                    |
| Rhapsody in Pink®               | 7                        | PP16616             | Soft pink flowers new growth is almost purple. One of the earliest variety to flower.          | •                         | •                                    |
| Enduring ™ Series               |                          |                     |                                                                                                |                           |                                      |
| "Enduring™ Pink Crapemyrtle"    | 6                        | PP23922             | Green foliage and pink flowers                                                                 | •                         | •                                    |
| Enduring™ Red Crapemyrtle       | 6                        | PP25476/EU49412     | Compact red flowers green foliage                                                              | •                         | •                                    |
| Enduring™ White Crapemyrtle     | 6                        | PP25537/EU52301     | Compact white flowers green foliage                                                            | •                         | •                                    |
| First Editions® - Magic Series  |                          |                     |                                                                                                |                           |                                      |
| Coral Magic™                    | 6                        | PP23922             | Shrub form with lovely salmon pink flowers, blooms in early summer. For USA: Baileys licensees | •                         | •                                    |
| Midnight Magic™                 | 6                        | PP25925/EU58968     | Black foliage and dark pink flowers. For USA: Baileys licensees                                | •                         | •                                    |
| Lunar Magic™ NEW                | 6                        | PP30360/PBR Applied | Black foliage and white flowers. For USA: Baileys licensees                                    | •                         | •                                    |
| Plum Magi ™                     | 6                        | PP23518             | Shrub form with fuchsia pink flowers, blooms in early summer. For USA: Baileys licensees       | •                         | •                                    |
| Purple Magic™                   | 6                        | PP23906             | Shrub form with dark purple flowers, green foliage. For USA: Baileys licensees                 | •                         | •                                    |
| Red Magic™ (PILAG V1)           | 6                        | PP26183/PBR Applied | Shrub form with brilliant red flowers. For USA: Baileys licensees                              | •                         | •                                    |
| Ruffled Red Magic™ NEW          | 6                        | PP27303/EU58967     | Green foliage add ruffled red flowers. For USA: Baileys licensees                              | •                         | •                                    |
| Sunset Magic™ NEW               | 6                        | PP29325/PBR Applied | Black foliage and red flowers. For USA: Baileys licensees                                      | •                         | •                                    |
| Twilight Magic™ NEW             | 6                        | PP28064/PBR Applied | Black foliage and pink flowers. For USA: Baileys licensees                                     | •                         | •                                    |
| Black Diamond®                  |                          |                     |                                                                                                |                           |                                      |
| Best Red™                       | 6                        |                     | Black foliage variety with red flowers. For EU only (and USA Licensees)                        | •                         | •                                    |
| Lavender Lace™                  | 6                        | PP 27335            | Black foliage and lavender flowers. For EU only (and USA Licensees)                            | •                         | •                                    |
| Mystic Magenta™                 | 6                        | PP28064/EU55987     | Black foliage and magenta flowers. For EU only (and USA Licensees)                             | •                         | •                                    |

## Lagerstroemia indica

| Variety                        | USA<br>hardiness<br>zone | Patent           | Description                                                                              | Input material for bushes | Input material for top grafted trees |
|--------------------------------|--------------------------|------------------|------------------------------------------------------------------------------------------|---------------------------|--------------------------------------|
| Pure White™                    | 6                        | EU55986          | Black foliage and white flowers. For EU only (and USA Licensees)                         | •                         | •                                    |
| Shell Pink™                    | 6                        | PP28065          | Black foliage and pale pink flowers. For EU only (and USA Licensees)                     | •                         | •                                    |
| Purely Purple™                 | 6                        | PP28086/EU52844  | Black foliage and purple flowers                                                         | •                         | •                                    |
| Red Hot™                       | 6                        | USA & EU Applied | Black foliage and red flowers                                                            | •                         | •                                    |
| Special early flowering        |                          |                  |                                                                                          |                           |                                      |
| Berry Dazzle(Gamad VI®)        | 6                        | PP22161/EU50088  | Dwarf brilliant fuchsia flowers, early bloomer                                           | •                         | •                                    |
| Eveline(LAGE001®)              | 6                        | EU50087          | Green floiage ,pale pink flowers                                                         | •                         | •                                    |
| Weeping Form                   |                          |                  |                                                                                          |                           |                                      |
| MIMIE® Fuchsia 'DABLAGE01' NEW | 6                        | PP32000/EU53074  | Pendula green foliage and fuchsia coloured flowers                                       | •                         | •                                    |
| Classical Varieties            |                          |                  |                                                                                          |                           |                                      |
| Burgundy Cotton®               | 6                        | PP.14438         | White flowers with yellow stamens, broad upright growth                                  | •                         | •                                    |
| Cordon Blue                    | 6                        |                  | Weeping dwarf variety with lavender flowers                                              | •                         | •                                    |
| Dynamite®                      | 6                        | PP.10296         | Glossy leaves and red flowers                                                            | •                         | •                                    |
| Mardi Gras                     | 6                        |                  | Dwarf variety with pink flowers                                                          | •                         | •                                    |
| Muskogee                       | 6                        |                  | Lavender-pink flowers reddish orange fall color vigorous grower                          |                           |                                      |
| Natchez                        | 6                        |                  | Natchez(fauriei x indica) Dark cinnamon brown bark, long inflorescences of white flowers |                           |                                      |
| Pink Velour®                   | 6                        | PP.10319         | Brownish red exfoliating bark, wine colored new growth, large inflorescences             | •                         | •                                    |
| Pixie White                    | 6                        |                  | Dwarf variety with white flowers                                                         | •                         | •                                    |
| Tuscarora                      | 6                        |                  | Profus crepe-like coral-pink flowers. Exquitie orange-red foliage in color in the fall.  |                           |                                      |
| White Chocolate                | 7                        |                  | Compact bronzy green leaves with pure white flowers                                      | •                         | •                                    |
| World's Fair                   | 7                        |                  | Weeping dwarf variety with dark pink almost red flowers                                  | •                         | •                                    |