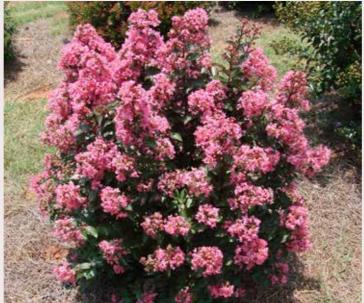

| Variety                         | USA<br>hardiness<br>zone | s Patent            | Description                                                                                    | Input material for bushes | Input material for top grafted trees |
|---------------------------------|--------------------------|---------------------|------------------------------------------------------------------------------------------------|---------------------------|--------------------------------------|
| The Star collection             |                          |                     |                                                                                                |                           |                                      |
| Maroon Star (HOCH1099®)         | 6                        | USA & EU Applied    | Green foliage and maroon flowers. Early and continuous flowering. Not for sale in France.      | •                         | •                                    |
| Purple Star (HOCH1065®)         | 6                        | USA & EU Applied    | Green foliage and purple flowers. Early and continuous flowering. Not for sale in France.      | •                         | •                                    |
| The Sorbet collection           |                          |                     |                                                                                                |                           |                                      |
| Coconut Sorbet (HOCH873®) NEW   | 6                        | USA & EU Applied    | Black foliage and white flowers                                                                | •                         | •                                    |
| Raspberry Sorbet (HOCH631°) NEW | 6                        | USA & EU Applied    | Black foliage and pink flowers. Early and continuous flowering.                                | •                         | •                                    |
| The 'Play it Again' Collection  |                          |                     |                                                                                                |                           |                                      |
| Double Dynamite® (whit X)       | 6                        | PP27085/PBR Applied | Dark red foliage red flowers sterile reblooms moderate vigor. Liners not permitted for France  | •                         | •                                    |
| Double Feature®                 | 6                        | PP23559             | Ruby red flowers reblooming,unique growth habit and size                                       | •                         | •                                    |
| Rhapsody in Blue*               | 6                        | PBR Applied         | Purple blue flowers dark red leaves reblooms all summer. Liners not permitted for France       | •                         | •                                    |
| Rhapsody in Pink®               | 7                        | PP16616             | Soft pink flowers new growth is almost purple. One of the earliest variety to flower.          | •                         | •                                    |
| Enduring ™ Series               |                          |                     |                                                                                                |                           |                                      |
| "Enduring™ Pink Crapemyrtle"    | 6                        | PP23922             | Green foliage and pink flowers                                                                 | •                         | •                                    |
| Enduring™ Red Crapemyrtle       | 6                        | PP25476/EU49412     | Compact red flowers green foliage                                                              | •                         | •                                    |
| Enduring™ White Crapemyrtle     | 6                        | PP25537/EU52301     | Compact white flowers green foliage                                                            | •                         | •                                    |
| First Editions® - Magic Series  |                          |                     |                                                                                                |                           |                                      |
| Coral Magic™                    | 6                        | PP23922             | Shrub form with lovely salmon pink flowers, blooms in early summer. For USA: Baileys licensees | •                         | •                                    |
| Midnight Magic™                 | 6                        | PP25925/EU58968     | Black foliage and dark pink flowers. For USA: Baileys licensees                                | •                         | •                                    |
| Lunar Magic™ NEW                | 6                        | PP30360/PBR Applied | Black foliage and white flowers. For USA: Baileys licensees                                    | •                         | •                                    |
| Plum Magi ™                     | 6                        | PP23518             | Shrub form with fuchsia pink flowers, blooms in early summer. For USA: Baileys licensees       | •                         | •                                    |
| Purple Magic™                   | 6                        | PP23906             | Shrub form with dark purple flowers, green foliage. For USA: Baileys licensees                 | •                         | •                                    |
| Red Magic™ (PILAG V1)           | 6                        | PP26183/PBR Applied | Shrub form with brilliant red flowers. For USA: Baileys licensees                              | •                         | •                                    |
| Ruffled Red Magic™ NEW          | 6                        | PP27303/EU58967     | Green foliage add ruffled red flowers. For USA: Baileys licensees                              | •                         | •                                    |
| Sunset Magic™ NEW               | 6                        | PP29325/PBR Applied | Black foliage and red flowers. For USA: Baileys licensees                                      | •                         | •                                    |
| Twilight Magic™ NEW             | 6                        | PP28064/PBR Applied | Black foliage and pink flowers. For USA: Baileys licensees                                     | •                         | •                                    |
| Black Diamond®                  |                          |                     |                                                                                                |                           |                                      |
| Best Red™                       | 6                        |                     | Black foliage variety with red flowers. For EU only (and USA Licensees)                        | •                         | •                                    |
| Lavender Lace™                  | 6                        | PP 27335            | Black foliage and lavender flowers. For EU only (and USA Licensees)                            | •                         | •                                    |
| Mystic Magenta™                 | 6                        | PP28064/EU55987     | Black foliage and magenta flowers. For EU only (and USA Licensees)                             | •                         | •                                    |

## Lagerstroemia indica

| Variety                        | USA<br>hardiness<br>zone | Patent           | Description                                                                              | Input material for bushes | Input material for top grafted trees |
|--------------------------------|--------------------------|------------------|------------------------------------------------------------------------------------------|---------------------------|--------------------------------------|
| Pure White™                    | 6                        | EU55986          | Black foliage and white flowers. For EU only (and USA Licensees)                         | •                         | •                                    |
| Shell Pink™                    | 6                        | PP28065          | Black foliage and pale pink flowers. For EU only (and USA Licensees)                     | •                         | •                                    |
| Purely Purple™                 | 6                        | PP28086/EU52844  | Black foliage and purple flowers                                                         | •                         | •                                    |
| Red Hot™                       | 6                        | USA & EU Applied | Black foliage and red flowers                                                            | •                         | •                                    |
| Special early flowering        |                          |                  |                                                                                          |                           |                                      |
| Berry Dazzle(Gamad VI®)        | 6                        | PP22161/EU50088  | Dwarf brilliant fuchsia flowers, early bloomer                                           | •                         | •                                    |
| Eveline(LAGE001®)              | 6                        | EU50087          | Green floiage ,pale pink flowers                                                         | •                         | •                                    |
| Weeping Form                   |                          |                  |                                                                                          |                           |                                      |
| MIMIE® Fuchsia 'DABLAGE01' NEW | 6                        | PP32000/EU53074  | Pendula green foliage and fuchsia coloured flowers                                       | •                         | •                                    |
| Classical Varieties            |                          |                  |                                                                                          |                           |                                      |
| Burgundy Cotton®               | 6                        | PP.14438         | White flowers with yellow stamens, broad upright growth                                  | •                         | •                                    |
| Cordon Blue                    | 6                        |                  | Weeping dwarf variety with lavender flowers                                              | •                         | •                                    |
| Dynamite®                      | 6                        | PP.10296         | Glossy leaves and red flowers                                                            | •                         | •                                    |
| Mardi Gras                     | 6                        |                  | Dwarf variety with pink flowers                                                          | •                         | •                                    |
| Muskogee                       | 6                        |                  | Lavender-pink flowers reddish orange fall color vigorous grower                          |                           |                                      |
| Natchez                        | 6                        |                  | Natchez(fauriei x indica) Dark cinnamon brown bark, long inflorescences of white flowers |                           |                                      |
| Pink Velour®                   | 6                        | PP.10319         | Brownish red exfoliating bark, wine colored new growth, large inflorescences             | •                         | •                                    |
| Pixie White                    | 6                        |                  | Dwarf variety with white flowers                                                         | •                         | •                                    |
| Tuscarora                      | 6                        |                  | Profus crepe-like coral-pink flowers. Exquitie orange-red foliage in color in the fall.  |                           |                                      |
| White Chocolate                | 7                        |                  | Compact bronzy green leaves with pure white flowers                                      | •                         | •                                    |
| World's Fair                   | 7                        |                  | Weeping dwarf variety with dark pink almost red flowers                                  | •                         | •                                    |