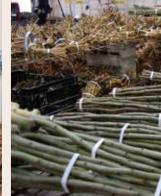

#### Packing process

Each one of the plants gets the best treatment before shipping. After harvesting the plants from the field they are washed in our new washing machine with special attention given to the root system. All plants and roots are treated to prevent root problems. This is followed by grading to specification and packing.

1 Root washing machine

4 Campsis packing

8 Boxes in cold storage

5 Albizia bundles

9 Boxes ready for shipment

2 Hibiscus Packing

3 Campsis bundles

6 Trees ready for shipment