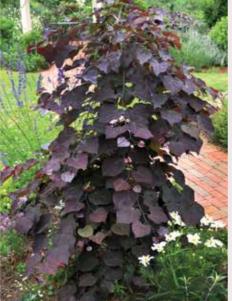

| Variety                                      | USA<br>hardiness<br>zone | Patent/PBR          | Description                                                                                    |   | Input material for top grafted trees | Input<br>material<br>for trees |
|----------------------------------------------|--------------------------|---------------------|------------------------------------------------------------------------------------------------|---|--------------------------------------|--------------------------------|
| Pendula form                                 |                          |                     |                                                                                                |   |                                      |                                |
| Cascading Hearts                             | 4                        | PP:18528            | Pendula Cercis with smaller leaves and internodes than Lavender Twist with pink flowers        |   | •                                    | •                              |
| Golden Falls®                                | 5                        | PP31658/PBR Applied | Pendula. Pink flowers. Yellow leaves which turn green as they mature.                          |   | •                                    | •                              |
| Lavender Twist ™ 'covey'                     | 4                        | PP:10328            | Weeping canadensis green leaves with pink flowers no apical dominance, not available for USA   |   | •                                    | •                              |
| Ruby Falls                                   | 5                        | PP22097/EU36252     | Pendula red leaved variety with pink flowers.                                                  |   | •                                    | •                              |
| Traveller                                    | 6                        |                     | Weeping glossy green leaves, pink flowers as covey                                             |   | •                                    | •                              |
| Vanilla Twist                                | 4                        | PP22744/EU45573     | Weeping Canadensis with green leaves and white flowers no apical dominance                     |   | •                                    | •                              |
| Whitewater                                   | 6                        | PP.23998            | Weeping canadensis with variegated leaves and pink flowers.                                    |   | •                                    | •                              |
| Prolific flowering                           |                          |                     |                                                                                                |   |                                      |                                |
| Avondale                                     | 6                        |                     | Shrub or small tree with many purple/pink flowers                                              | • | •                                    | •                              |
| Don Egolf                                    | 6                        |                     | Slow growing and seedless compact variety with vivid rose/mauve flowers in early spring        | • | •                                    | •                              |
| Merlot                                       | 6                        | PP22297             | Red glossy leaves and pink flowers.                                                            | • |                                      | •                              |
| Oklahoma                                     | 5                        |                     | Shiny green leaves with reddish hint, bright dark pink flowers                                 | • |                                      | •                              |
| Shirobana                                    | 6                        |                     | Prolific white flowers                                                                         | • |                                      | •                              |
| Texas White                                  | 5                        |                     | Very shiny green leaves, many white flowers                                                    | • |                                      | •                              |
| Special foliage and flowe                    | ring                     |                     |                                                                                                |   |                                      |                                |
| Ace of Hearts                                | 4                        | PP:17161/EU:24750   | Very compact green leaves in the shape of Ace, pink flowers                                    | • | •                                    | •                              |
| Alley cat                                    | 5                        |                     | Dark pink flowers white and green variegated foliage                                           | • |                                      | •                              |
| Appalachia Red                               | 4                        |                     | Most near to red coloured flowers of any Cercis                                                | • |                                      | •                              |
| Black Pearl™ NEW                             | 4                        | PP28627/EU Applied  | Dark purple foliage. EU and USA: Garden Debut licensees                                        | • |                                      | •                              |
| Carolina Sweetheart ™                        | 5                        | PP27712/PBR Applied | Attractive variegated foliage rich maroon leaves becoming green with white margins             | • |                                      | •                              |
| Flame Thrower® / Eternal<br>Flame™ in Europe | 5                        | PP31260/PBR Applied | Unique bicolor Cercis. Burgundy red leaves which change to yellow/orange as they mature.       | • |                                      | •                              |
| Forest Pansy                                 | 4                        |                     | Dark red leaves with few pink flowers                                                          | • |                                      | •                              |
| Hearts of Gold                               | 5                        | PP:10328/EU:24751   | Lavender purple bloom, new leaves emerge yellow with reddish tinge, turn gold, mature to green | • |                                      | •                              |
| Little Woody                                 | 5                        | PP15854/EU24749     | Compact ruffled green leaves with purple tints on new growth, pink flowers                     | • |                                      | •                              |
| Pauline Lily                                 | 4                        |                     | Pale green leaves, with pastel pink flowers                                                    | • |                                      | •                              |
| Pink Pom Pom                                 | 6                        | PP27630             | Double Flowered Cercis                                                                         | • |                                      | •                              |

## Cercis

| Variety            | USA<br>hardiness<br>zone | Patent/PBR | Description                                                                          | Input<br>material for<br>bushes | Input material for top grafted trees | Input<br>material<br>for trees |
|--------------------|--------------------------|------------|--------------------------------------------------------------------------------------|---------------------------------|--------------------------------------|--------------------------------|
| Royal White        | 4                        |            | Eastern redbud Alba, white flowers                                                   | •                               |                                      | •                              |
| Sparkling Wine NEW | 6                        | PP32138    | For USA: Garden Debut licensees                                                      | •                               |                                      | •                              |
| The Rising Sun*    | 5                        | PP.21451   | Burnt orange/yellow leaf colour and pink flowers. EU and USA: Garden Debut licensees |                                 |                                      |                                |
| Siliquastrum       |                          |            |                                                                                      |                                 |                                      |                                |
| Bodnant            | 6                        |            | Special selection with large,dark pink flowers                                       | •                               |                                      | •                              |
| White Swan         | 6                        |            | White flowers                                                                        | •                               |                                      | •                              |

## Eternal Flame

Eternal Flame

Eternal Flame

Eternal Flame

Ace of Hearts

Oklahoma

Texas White

Cascading Hearts Whitewater Lavender Twist ™ 'covey'