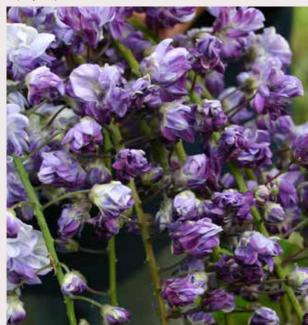

## Wisteria

| Variety            | USA hardiness zone | Patent/PBR | Description                                                                                    | Input material for climbers |
|--------------------|--------------------|------------|------------------------------------------------------------------------------------------------|-----------------------------|
| Wisteria brach     | ybotrys            |            |                                                                                                |                             |
| Golden Dragon      | 5                  |            | Golden-yellow leaves in spirngslightly fragrant and lavender flowers.                          | •                           |
| Kapiteyn Fuji      | 5                  |            | Very large brilliant white scented flowers                                                     | •                           |
| Okayama            | 5                  |            | Large violet flowers, slightly scented                                                         | •                           |
| Shiro-Beni         | 5                  |            | Very large pastel-pink scented flowers                                                         | •                           |
| Ykoyama fuji       | 5                  |            | Dark blue flowers                                                                              | •                           |
| Wisteria floribu   | unda               |            |                                                                                                |                             |
| Black Dragon       | 5                  |            | Unique fragrant violet blue double flowers with white and yellow margins                       | •                           |
| Issai              | 5                  |            | Flowering earlier than other Wisteria in light violet and white spot at the base of the flower | •                           |
| Longissima Alba    | 5                  |            | White flowers, also called Shiro Noda                                                          | •                           |
| Macrobotrys        | 5                  |            | Violet flowers in May-June, long racemes                                                       | •                           |
| Rosea<br>(Honbeni) | 5                  |            | Pink rose flowers                                                                              | •                           |
| Lavender Falls*    | 5                  | PP19655    | Reblooming blue-violet, 23-50cm cascading racemes of Lavender Falls, the scent of grape jelly  | •                           |
| Wisteria frutes    | cens               |            |                                                                                                |                             |
| Amethyst Falls     | 6                  | EU13434    | Blue 10-20 cm racemes, not sold in Europe                                                      | •                           |
| Longwood<br>Purple | 6                  |            | Purple 10-20 cm racemes                                                                        | •                           |
| Nivea              | 6                  |            | White flowers 10-20cm racemes                                                                  | •                           |
| Wisteria macro     | stachya            |            |                                                                                                |                             |
| Aunt Dee           | 4                  |            | Light Purple 25 cm racemes                                                                     | •                           |
| Blue Moon          | 4                  |            | Lilac blue flowers                                                                             | •                           |
| Clara Mack         | 4                  |            | White 25 cm racemes                                                                            | •                           |
| Wisteria sinens    | sis                |            |                                                                                                |                             |
| Alba               | 5                  |            | Pea like white flowers                                                                         | •                           |
| Caroline           | 5                  |            | Highly fragrant, dark purplish blue flowers                                                    | •                           |
| Prolific           | 5                  |            | Blue flowers                                                                                   | •                           |

rootstock & scion

1 shoot 20-40 cm 5-7.5 L

\*USA- Betty Tam

Amethyst Falls Clara Mack Longwood Purple

Kapiteyn Fuji

Okayama

Black Dragon Ykoyama Fuji

Shiro-Beni