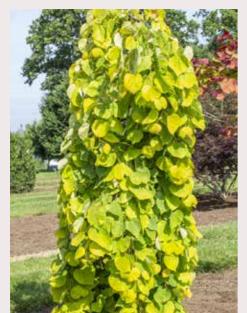

## Hibiscus syriacus

| Variety                          | USA<br>hardiness zone | Patent/PBR      | Description                                                                                      | Input material for bushes | Input material for top grafted trees |
|----------------------------------|-----------------------|-----------------|--------------------------------------------------------------------------------------------------|---------------------------|--------------------------------------|
| Variegated Foliage               |                       |                 |                                                                                                  |                           |                                      |
| Purpureus Variegatus             | 6                     |                 | Variegated leaves: green, yellow, white                                                          | •                         | •                                    |
| Columnar                         |                       |                 |                                                                                                  |                           |                                      |
| Purple pillar 'gandini santiago' | 6                     | PBR EU<br>38302 | Pillar growth. Pretty semi double purple red hearted flowers.<br>Blooms AugSept. Hardy to -25°C. | •                         |                                      |
| Red Pillar                       | 6                     | EU20202360      | Pillar growth. Pretty semi double pink red hearted flowers. Blooms AugSept. Hardy to -25°C.      | •                         |                                      |