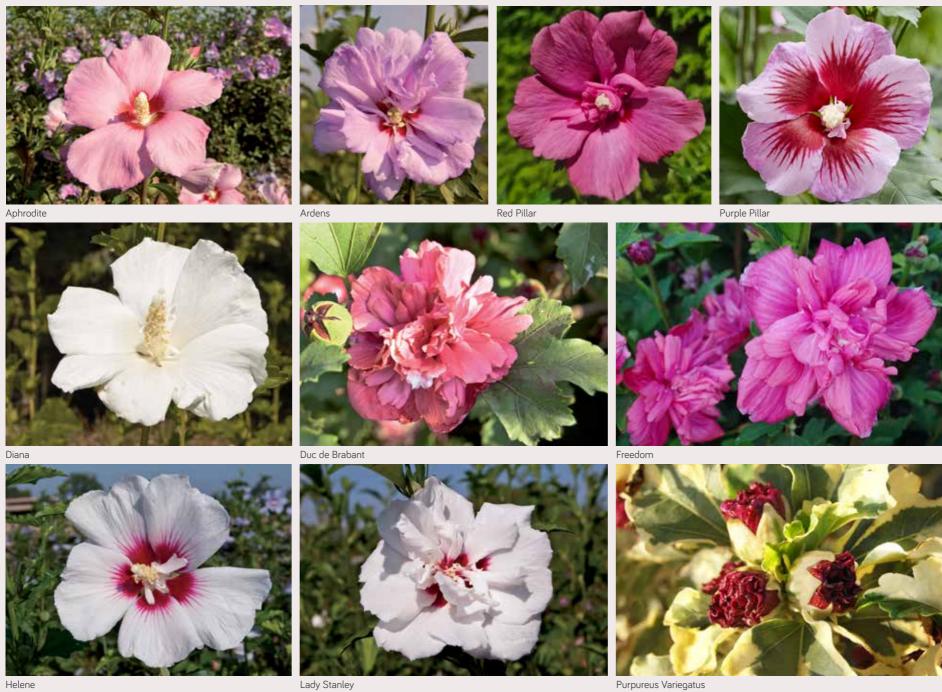

Bonsai Blue

Bonsai Blue

1 shoot 20-40 cm in 15 cm pot

1 shoot 20-40 cm

| Hibiscus | syriacus |
|----------|----------|
|----------|----------|

| Variety                                | USA<br>hardiness zone | Patent/PBR | Description                                                     | Input material for bushes | Input material for top grafted trees |
|----------------------------------------|-----------------------|------------|-----------------------------------------------------------------|---------------------------|--------------------------------------|
| Chiffon series                         |                       |            |                                                                 |                           |                                      |
| Blue Chiffon 'Notwood3'PBR             | 6                     | EU25272    | Blue semi double blooms, not sold to France and North America   | •                         | •                                    |
| Lavender Chiffon 'Notwoodone'PBR       | 6                     | EU6674     | Purple semi double blooms, not sold to France and North America | •                         | •                                    |
| Magenta Chiffon ('Rwoods5'PBR)         | 6                     | EU46776    | Reddish pink flowers lots of slightly ruffled petals            | •                         | •                                    |
| Pink Chiffon 'Jwnwood4'PBR             | 6                     | EU37693    | Pink semi double blooms                                         | •                         | •                                    |
| Starburst Chiffon 'Rwoods6'PBR'        | 6                     | EU51520    | Large pink and white flowers                                    | •                         | •                                    |
| White Chiffon 'Notwoodtwo'PBR          | 6                     | EU6675     | White semi double blooms, not sold to France and North America  | •                         | •                                    |
| Semi double flowers                    |                       |            |                                                                 |                           |                                      |
| China Chiffon                          | 6                     | EU15754    | White semi double nice flowers                                  | •                         | •                                    |
| Purple Ruffle                          | 6                     |            | Purple semi double blooms                                       | •                         | •                                    |
| Shintaeyang                            | 6                     |            | Huge white flowers with a maroon eye                            | •                         | •                                    |
| Classical single flowers               |                       |            |                                                                 |                           |                                      |
| Blue Bird                              | 6                     |            | Blue flowers                                                    | •                         | •                                    |
| Hamabo                                 | 6                     |            | White and pink flowers                                          | •                         | •                                    |
| Marina                                 | 6                     |            | Blue flowers                                                    | •                         | •                                    |
| Red Heart                              | 6                     |            | White flowers with red eye                                      | •                         | •                                    |
| Walberton's® Rose Moon<br>(WALHIROSMO) | 6                     | EU46789    | Large pink flowers with dark centre                             | •                         | •                                    |
| Woodbridge                             | 6                     |            | Pink flowers                                                    | •                         | •                                    |
| Triploids                              |                       |            |                                                                 |                           |                                      |
| Aphrodite                              | 6                     |            | Deep rose pink, showy deep red eye                              | •                         | •                                    |
| Diana                                  | 6                     |            | Pure white flowers                                              | •                         | •                                    |
| Helene                                 | 6                     |            | Pure white with deep reddish-purple eye                         | •                         | •                                    |
| Double flowers                         |                       |            |                                                                 |                           |                                      |
| Ardens                                 | 6                     |            | Double deep purple flowers                                      | •                         | •                                    |
| Duc de Brabant                         | 6                     |            | Double deep pink flowers                                        | •                         | •                                    |
| Freedom                                | 6                     |            | Semi double to double dusky coral-red flowers                   | •                         | •                                    |
| Lady Stanley                           | 6                     |            | Double white flowers with red center                            | •                         | •                                    |

## Hibiscus syriacus

| Variety                          | USA<br>hardiness zone | Patent/PBR      | Description                                                                                      | Input material for bushes | Input material for top grafted trees |
|----------------------------------|-----------------------|-----------------|--------------------------------------------------------------------------------------------------|---------------------------|--------------------------------------|
| Variegated Foliage               |                       |                 |                                                                                                  |                           |                                      |
| Purpureus Variegatus             | 6                     |                 | Variegated leaves: green, yellow, white                                                          | •                         | •                                    |
| Columnar                         |                       |                 |                                                                                                  |                           |                                      |
| Purple pillar 'gandini santiago' | 6                     | PBR EU<br>38302 | Pillar growth. Pretty semi double purple red hearted flowers.<br>Blooms AugSept. Hardy to -25°C. | •                         |                                      |
| Red Pillar                       | 6                     | EU20202360      | Pillar growth. Pretty semi double pink red hearted flowers. Blooms AugSept. Hardy to -25°C.      | •                         |                                      |