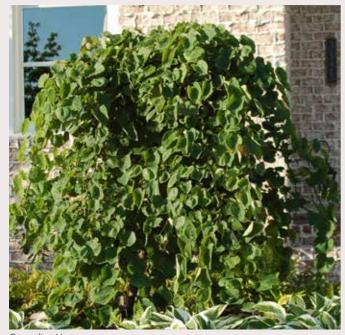

| Variety                                      | USA<br>hardiness<br>zone | Patent/PBR          | Description                                                                                    |   | Input material for top grafted trees | Input<br>material<br>for trees |
|----------------------------------------------|--------------------------|---------------------|------------------------------------------------------------------------------------------------|---|--------------------------------------|--------------------------------|
| Pendula form                                 |                          |                     |                                                                                                |   |                                      |                                |
| Cascading Hearts                             | 4                        | PP:18528            | Pendula Cercis with smaller leaves and internodes than Lavender Twist with pink flowers        |   | •                                    | •                              |
| Golden Falls®                                | 5                        | PP31658/PBR Applied | Pendula. Pink flowers. Yellow leaves which turn green as they mature.                          |   | •                                    | •                              |
| Lavender Twist ™ 'covey'                     | 4                        | PP:10328            | Weeping canadensis green leaves with pink flowers no apical dominance, not available for USA   |   | •                                    | •                              |
| Ruby Falls                                   | 5                        | PP22097/EU36252     | Pendula red leaved variety with pink flowers.                                                  |   | •                                    | •                              |
| Traveller                                    | 6                        |                     | Weeping glossy green leaves, pink flowers as covey                                             |   | •                                    | •                              |
| Vanilla Twist                                | 4                        | PP22744/EU45573     | Weeping Canadensis with green leaves and white flowers no apical dominance                     |   | •                                    | •                              |
| Whitewater                                   | 6                        | PP.23998            | Weeping canadensis with variegated leaves and pink flowers.                                    |   | •                                    | •                              |
| Prolific flowering                           |                          |                     |                                                                                                |   |                                      |                                |
| Avondale                                     | 6                        |                     | Shrub or small tree with many purple/pink flowers                                              | • | •                                    | •                              |
| Don Egolf                                    | 6                        |                     | Slow growing and seedless compact variety with vivid rose/mauve flowers in early spring        | • | •                                    | •                              |
| Merlot                                       | 6                        | PP22297             | Red glossy leaves and pink flowers.                                                            | • |                                      | •                              |
| Oklahoma                                     | 5                        |                     | Shiny green leaves with reddish hint, bright dark pink flowers                                 | • |                                      | •                              |
| Shirobana                                    | 6                        |                     | Prolific white flowers                                                                         | • |                                      | •                              |
| Texas White                                  | 5                        |                     | Very shiny green leaves, many white flowers                                                    | • |                                      | •                              |
| Special foliage and flowe                    | ring                     |                     |                                                                                                |   |                                      |                                |
| Ace of Hearts                                | 4                        | PP:17161/EU:24750   | Very compact green leaves in the shape of Ace, pink flowers                                    | • | •                                    | •                              |
| Alley cat                                    | 5                        |                     | Dark pink flowers white and green variegated foliage                                           | • |                                      | •                              |
| Appalachia Red                               | 4                        |                     | Most near to red coloured flowers of any Cercis                                                | • |                                      | •                              |
| Black Pearl™ NEW                             | 4                        | PP28627/EU Applied  | Dark purple foliage. EU and USA: Garden Debut licensees                                        | • |                                      | •                              |
| Carolina Sweetheart ™                        | 5                        | PP27712/PBR Applied | Attractive variegated foliage rich maroon leaves becoming green with white margins             | • |                                      | •                              |
| Flame Thrower® / Eternal<br>Flame™ in Europe | 5                        | PP31260/PBR Applied | Unique bicolor Cercis. Burgundy red leaves which change to yellow/orange as they mature.       | • |                                      | •                              |
| Forest Pansy                                 | 4                        |                     | Dark red leaves with few pink flowers                                                          | • |                                      | •                              |
| Hearts of Gold                               | 5                        | PP:10328/EU:24751   | Lavender purple bloom, new leaves emerge yellow with reddish tinge, turn gold, mature to green | • |                                      | •                              |
| Little Woody                                 | 5                        | PP15854/EU24749     | Compact ruffled green leaves with purple tints on new growth, pink flowers                     | • |                                      | •                              |
| Pauline Lily                                 | 4                        |                     | Pale green leaves, with pastel pink flowers                                                    | • |                                      | •                              |
| Pink Pom Pom                                 | 6                        | PP27630             | Double Flowered Cercis                                                                         | • |                                      | •                              |

## Eternal Flame

Eternal Flame

Eternal Flame

Eternal Flame

Ace of Hearts

Oklahoma

Texas White

Cascading Hearts Whitewater Lavender Twist ™ 'covey'