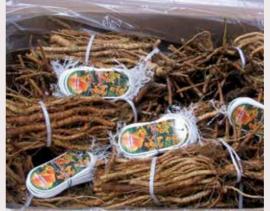

#### Packing process

Each one of the plants gets the best treatment before shipping. After harvesting the plants from the field they are washed in our new washing machine with special attention given to the root system. All plants and roots are treated to prevent root problems. This is followed by grading to specification and packing.

The smaller plants are packed in boxes and kept in cold storage at 2 degrees Celsius until shipping. The bigger plants are stored after grading in sand outdoors and just before shipment they are washed again and covered with plastic bags.

1 Root washing machine

4 Campsis packing

8 Boxes in cold storage

5 Albizia bundles

9 Boxes ready for shipment

2 Hibiscus Packing

3 Campsis bundles

6 Trees ready for shipment