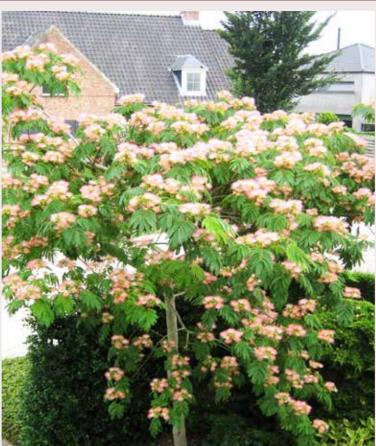

# Albizia julibrissin

| Variety             | USA<br>hardiness zone | Patent/PBR             | Description                                                             | Input material for bushes | Input material for top grafted trees | Input material for trees |
|---------------------|-----------------------|------------------------|-------------------------------------------------------------------------|---------------------------|--------------------------------------|--------------------------|
| Chocolate Fountain™ | 6                     | PP25813/<br>EU20160061 | Pendula variety with red leaves                                         |                           | •                                    | •                        |
| Evey's Pride        | 6                     |                        | Dark red leaves with nice pink flowers                                  | •                         | •                                    | •                        |
| Ombrella ™          | 6                     | EU.5265                | Dark green leaves with deep pink flowers                                | •                         | •                                    | •                        |
| Shidare             | 6                     |                        | Pendula variety with pink flowers                                       |                           | •                                    | •                        |
| Summer Chocolate    | 6                     | PP.13882/EU.29458      | Beautiful dark red/brown leaves                                         | •                         | •                                    | •                        |
| Tropical Dream      | 6                     | EU2014/1216            | Green leaves with pink flowers. Hardy to -20 Celcius without protection | •                         | •                                    | •                        |