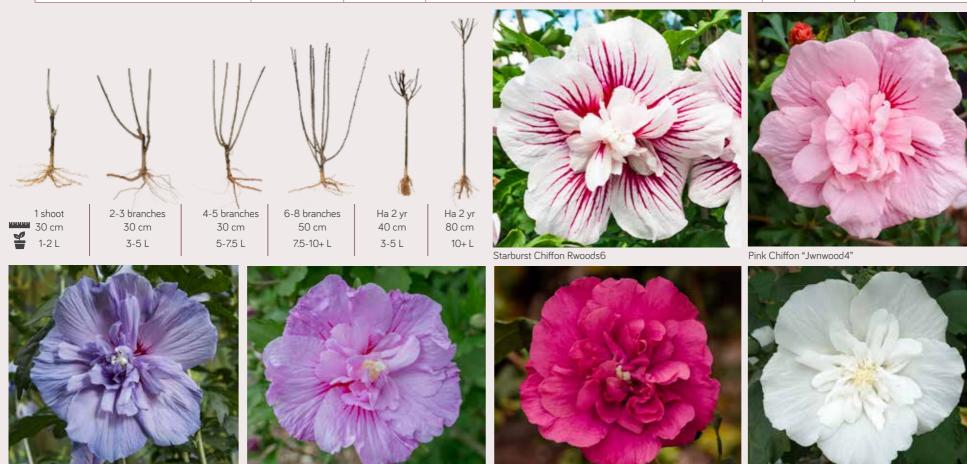

#### **Symbols**

1. HA - grafting height in centimeters

2. R.C. - Rooted cutting

3. 1/2/3 br. - number of branches

4. Sizes in cm

Recommended pot size

Bonsai Blue

Bonsai Blue

1 shoot 20-40 cm in 15 cm pot

1 shoot 20-40 cm

| Hibiscus | syriacus |
|----------|----------|
|----------|----------|

| Variety                                | USA<br>hardiness zone | Patent/PBR | Description                                                     | Input material for bushes | Input material for top grafted trees |
|----------------------------------------|-----------------------|------------|-----------------------------------------------------------------|---------------------------|--------------------------------------|
| Chiffon series                         |                       |            |                                                                 |                           |                                      |
| Blue Chiffon 'Notwood3'PBR             | 6                     | EU25272    | Blue semi double blooms, not sold to France and North America   | •                         | •                                    |
| Lavender Chiffon 'Notwoodone'PBR       | 6                     | EU6674     | Purple semi double blooms, not sold to France and North America | •                         | •                                    |
| Magenta Chiffon ('Rwoods5'PBR)         | 6                     | EU46776    | Reddish pink flowers lots of slightly ruffled petals            | •                         | •                                    |
| Pink Chiffon 'Jwnwood4'PBR             | 6                     | EU37693    | Pink semi double blooms                                         | •                         | •                                    |
| Starburst Chiffon 'Rwoods6'PBR'        | 6                     | EU51520    | Large pink and white flowers                                    | •                         | •                                    |
| White Chiffon 'Notwoodtwo'PBR          | 6                     | EU6675     | White semi double blooms, not sold to France and North America  | •                         | •                                    |
| Semi double flowers                    |                       |            |                                                                 |                           |                                      |
| China Chiffon                          | 6                     | EU15754    | White semi double nice flowers                                  | •                         | •                                    |
| Purple Ruffle                          | 6                     |            | Purple semi double blooms                                       | •                         | •                                    |
| Shintaeyang                            | 6                     |            | Huge white flowers with a maroon eye                            | •                         | •                                    |
| Classical single flowers               |                       |            |                                                                 |                           |                                      |
| Blue Bird                              | 6                     |            | Blue flowers                                                    | •                         | •                                    |
| Hamabo                                 | 6                     |            | White and pink flowers                                          | •                         | •                                    |
| Marina                                 | 6                     |            | Blue flowers                                                    | •                         | •                                    |
| Red Heart                              | 6                     |            | White flowers with red eye                                      | •                         | •                                    |
| Walberton's® Rose Moon<br>(WALHIROSMO) | 6                     | EU46789    | Large pink flowers with dark centre                             | •                         | •                                    |
| Woodbridge                             | 6                     |            | Pink flowers                                                    | •                         | •                                    |
| Triploids                              |                       |            |                                                                 |                           |                                      |
| Aphrodite                              | 6                     |            | Deep rose pink, showy deep red eye                              | •                         | •                                    |
| Diana                                  | 6                     |            | Pure white flowers                                              | •                         | •                                    |
| Helene                                 | 6                     |            | Pure white with deep reddish-purple eye                         | •                         | •                                    |
| Double flowers                         |                       |            |                                                                 |                           |                                      |
| Ardens                                 | 6                     |            | Double deep purple flowers                                      | •                         | •                                    |
| Duc de Brabant                         | 6                     |            | Double deep pink flowers                                        | •                         | •                                    |
| Freedom                                | 6                     |            | Semi double to double dusky coral-red flowers                   | •                         | •                                    |
| Lady Stanley                           | 6                     |            | Double white flowers with red center                            | •                         | •                                    |