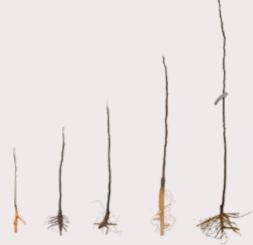

#### **Symbols**

1. HA - grafting height in centimeters

2. R.C. - Rooted cutting

3. 1/2/3 br. - number of branches

4. Sizes in cm

Recommended pot size

#### Packing process

Each one of the plants gets the best treatment before shipping. After harvesting the plants from the field they are washed in our new washing machine with special attention given to the root system. All plants and roots are treated to prevent root problems. This is followed by grading to specification and packing.

The smaller plants are packed in boxes and kept in cold storage at 2 degrees Celsius until shipping. The bigger plants are stored after grading in sand outdoors and just before shipment they are washed again and covered with plastic bags.