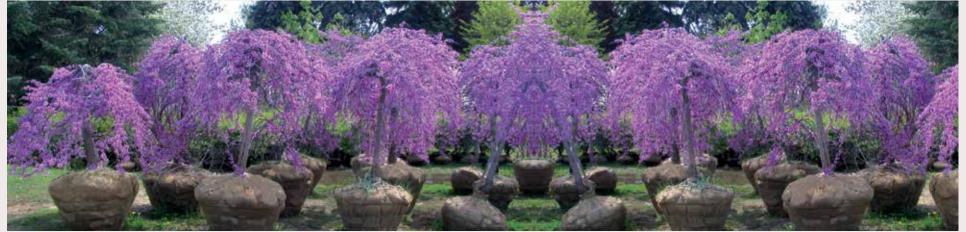

| Variety                                      | USA<br>hardiness<br>zone | Patent/PBR          | Description                                                                                    |   | Input material for top grafted trees | Input<br>material<br>for trees |
|----------------------------------------------|--------------------------|---------------------|------------------------------------------------------------------------------------------------|---|--------------------------------------|--------------------------------|
| Pendula form                                 |                          |                     |                                                                                                |   |                                      |                                |
| Cascading Hearts                             | 4                        | PP:18528            | Pendula Cercis with smaller leaves and internodes than Lavender Twist with pink flowers        |   | •                                    | •                              |
| Golden Falls®                                | 5                        | PP31658/PBR Applied | Pendula. Pink flowers. Yellow leaves which turn green as they mature.                          |   | •                                    | •                              |
| Lavender Twist ™ 'covey'                     | 4                        | PP:10328            | Weeping canadensis green leaves with pink flowers no apical dominance, not available for USA   |   | •                                    | •                              |
| Ruby Falls                                   | 5                        | PP22097/EU36252     | Pendula red leaved variety with pink flowers.                                                  |   | •                                    | •                              |
| Traveller                                    | 6                        |                     | Weeping glossy green leaves, pink flowers as covey                                             |   | •                                    | •                              |
| Vanilla Twist                                | 4                        | PP22744/EU45573     | Weeping Canadensis with green leaves and white flowers no apical dominance                     |   | •                                    | •                              |
| Whitewater                                   | 6                        | PP.23998            | Weeping canadensis with variegated leaves and pink flowers.                                    |   | •                                    | •                              |
| Prolific flowering                           |                          |                     |                                                                                                |   |                                      |                                |
| Avondale                                     | 6                        |                     | Shrub or small tree with many purple/pink flowers                                              | • | •                                    | •                              |
| Don Egolf                                    | 6                        |                     | Slow growing and seedless compact variety with vivid rose/mauve flowers in early spring        | • | •                                    | •                              |
| Merlot                                       | 6                        | PP22297             | Red glossy leaves and pink flowers.                                                            | • |                                      | •                              |
| Oklahoma                                     | 5                        |                     | Shiny green leaves with reddish hint, bright dark pink flowers                                 | • |                                      | •                              |
| Shirobana                                    | 6                        |                     | Prolific white flowers                                                                         | • |                                      | •                              |
| Texas White                                  | 5                        |                     | Very shiny green leaves, many white flowers                                                    | • |                                      | •                              |
| Special foliage and flowe                    | ring                     |                     |                                                                                                |   |                                      |                                |
| Ace of Hearts                                | 4                        | PP:17161/EU:24750   | Very compact green leaves in the shape of Ace, pink flowers                                    | • | •                                    | •                              |
| Alley cat                                    | 5                        |                     | Dark pink flowers white and green variegated foliage                                           | • |                                      | •                              |
| Appalachia Red                               | 4                        |                     | Most near to red coloured flowers of any Cercis                                                | • |                                      | •                              |
| Black Pearl™ NEW                             | 4                        | PP28627/EU Applied  | Dark purple foliage. EU and USA: Garden Debut licensees                                        | • |                                      | •                              |
| Carolina Sweetheart ™                        | 5                        | PP27712/PBR Applied | Attractive variegated foliage rich maroon leaves becoming green with white margins             | • |                                      | •                              |
| Flame Thrower® / Eternal<br>Flame™ in Europe | 5                        | PP31260/PBR Applied | Unique bicolor Cercis. Burgundy red leaves which change to yellow/orange as they mature.       | • |                                      | •                              |
| Forest Pansy                                 | 4                        |                     | Dark red leaves with few pink flowers                                                          | • |                                      | •                              |
| Hearts of Gold                               | 5                        | PP:10328/EU:24751   | Lavender purple bloom, new leaves emerge yellow with reddish tinge, turn gold, mature to green | • |                                      | •                              |
| Little Woody                                 | 5                        | PP15854/EU24749     | Compact ruffled green leaves with purple tints on new growth, pink flowers                     | • |                                      | •                              |
| Pauline Lily                                 | 4                        |                     | Pale green leaves, with pastel pink flowers                                                    | • |                                      | •                              |
| Pink Pom Pom                                 | 6                        | PP27630             | Double Flowered Cercis                                                                         | • |                                      | •                              |

## Eternal Flame

Eternal Flame

Eternal Flame

Eternal Flame

Ace of Hearts

Oklahoma

Texas White

Cascading Hearts Whitewater Lavender Twist ™ 'covey'