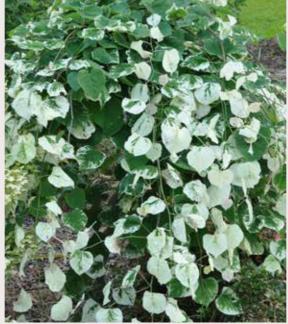

| Variety                                      | USA<br>hardiness<br>zone | Patent/PBR          | Description                                                                                    |   | Input material for top grafted trees | Input<br>material<br>for trees |
|----------------------------------------------|--------------------------|---------------------|------------------------------------------------------------------------------------------------|---|--------------------------------------|--------------------------------|
| Pendula form                                 |                          |                     |                                                                                                |   |                                      |                                |
| Cascading Hearts                             | 4                        | PP:18528            | Pendula Cercis with smaller leaves and internodes than Lavender Twist with pink flowers        |   | •                                    | •                              |
| Golden Falls®                                | 5                        | PP31658/PBR Applied | Pendula. Pink flowers. Yellow leaves which turn green as they mature.                          |   | •                                    | •                              |
| Lavender Twist ™ 'covey'                     | 4                        | PP:10328            | Weeping canadensis green leaves with pink flowers no apical dominance, not available for USA   |   | •                                    | •                              |
| Ruby Falls                                   | 5                        | PP22097/EU36252     | Pendula red leaved variety with pink flowers.                                                  |   | •                                    | •                              |
| Traveller                                    | 6                        |                     | Weeping glossy green leaves, pink flowers as covey                                             |   | •                                    | •                              |
| Vanilla Twist                                | 4                        | PP22744/EU45573     | Weeping Canadensis with green leaves and white flowers no apical dominance                     |   | •                                    | •                              |
| Whitewater                                   | 6                        | PP.23998            | Weeping canadensis with variegated leaves and pink flowers.                                    |   | •                                    | •                              |
| Prolific flowering                           |                          |                     |                                                                                                |   |                                      |                                |
| Avondale                                     | 6                        |                     | Shrub or small tree with many purple/pink flowers                                              | • | •                                    | •                              |
| Don Egolf                                    | 6                        |                     | Slow growing and seedless compact variety with vivid rose/mauve flowers in early spring        | • | •                                    | •                              |
| Merlot                                       | 6                        | PP22297             | Red glossy leaves and pink flowers.                                                            | • |                                      | •                              |
| Oklahoma                                     | 5                        |                     | Shiny green leaves with reddish hint, bright dark pink flowers                                 | • |                                      | •                              |
| Shirobana                                    | 6                        |                     | Prolific white flowers                                                                         | • |                                      | •                              |
| Texas White                                  | 5                        |                     | Very shiny green leaves, many white flowers                                                    | • |                                      | •                              |
| Special foliage and flowe                    | ring                     |                     |                                                                                                |   |                                      |                                |
| Ace of Hearts                                | 4                        | PP:17161/EU:24750   | Very compact green leaves in the shape of Ace, pink flowers                                    | • | •                                    | •                              |
| Alley cat                                    | 5                        |                     | Dark pink flowers white and green variegated foliage                                           | • |                                      | •                              |
| Appalachia Red                               | 4                        |                     | Most near to red coloured flowers of any Cercis                                                | • |                                      | •                              |
| Black Pearl™ NEW                             | 4                        | PP28627/EU Applied  | Dark purple foliage. EU and USA: Garden Debut licensees                                        | • |                                      | •                              |
| Carolina Sweetheart ™                        | 5                        | PP27712/PBR Applied | Attractive variegated foliage rich maroon leaves becoming green with white margins             | • |                                      | •                              |
| Flame Thrower® / Eternal<br>Flame™ in Europe | 5                        | PP31260/PBR Applied | Unique bicolor Cercis. Burgundy red leaves which change to yellow/orange as they mature.       | • |                                      | •                              |
| Forest Pansy                                 | 4                        |                     | Dark red leaves with few pink flowers                                                          | • |                                      | •                              |
| Hearts of Gold                               | 5                        | PP:10328/EU:24751   | Lavender purple bloom, new leaves emerge yellow with reddish tinge, turn gold, mature to green | • |                                      | •                              |
| Little Woody                                 | 5                        | PP15854/EU24749     | Compact ruffled green leaves with purple tints on new growth, pink flowers                     | • |                                      | •                              |
| Pauline Lily                                 | 4                        |                     | Pale green leaves, with pastel pink flowers                                                    | • |                                      | •                              |
| Pink Pom Pom                                 | 6                        | PP27630             | Double Flowered Cercis                                                                         | • |                                      | •                              |

## Eternal Flame

Eternal Flame

Eternal Flame

Eternal Flame

Ace of Hearts

Oklahoma

Texas White

Cascading Hearts Whitewater Lavender Twist ™ 'covey'