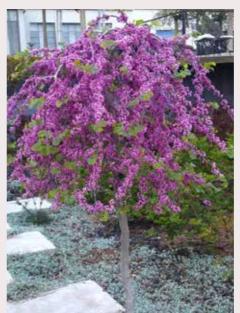

| Variety                                      | USA<br>hardiness<br>zone | Patent/PBR          | Description                                                                                    |   | Input material for top grafted trees | Input<br>material<br>for trees |
|----------------------------------------------|--------------------------|---------------------|------------------------------------------------------------------------------------------------|---|--------------------------------------|--------------------------------|
| Pendula form                                 |                          |                     |                                                                                                |   |                                      |                                |
| Cascading Hearts                             | 4                        | PP:18528            | Pendula Cercis with smaller leaves and internodes than Lavender Twist with pink flowers        |   | •                                    | •                              |
| Golden Falls®                                | 5                        | PP31658/PBR Applied | Pendula. Pink flowers. Yellow leaves which turn green as they mature.                          |   | •                                    | •                              |
| Lavender Twist ™ 'covey'                     | 4                        | PP:10328            | Weeping canadensis green leaves with pink flowers no apical dominance, not available for USA   |   | •                                    | •                              |
| Ruby Falls                                   | 5                        | PP22097/EU36252     | Pendula red leaved variety with pink flowers.                                                  |   | •                                    | •                              |
| Traveller                                    | 6                        |                     | Weeping glossy green leaves, pink flowers as covey                                             |   | •                                    | •                              |
| Vanilla Twist                                | 4                        | PP22744/EU45573     | Weeping Canadensis with green leaves and white flowers no apical dominance                     |   | •                                    | •                              |
| Whitewater                                   | 6                        | PP.23998            | Weeping canadensis with variegated leaves and pink flowers.                                    |   | •                                    | •                              |
| Prolific flowering                           |                          |                     |                                                                                                |   |                                      |                                |
| Avondale                                     | 6                        |                     | Shrub or small tree with many purple/pink flowers                                              | • | •                                    | •                              |
| Don Egolf                                    | 6                        |                     | Slow growing and seedless compact variety with vivid rose/mauve flowers in early spring        | • | •                                    | •                              |
| Merlot                                       | 6                        | PP22297             | Red glossy leaves and pink flowers.                                                            | • |                                      | •                              |
| Oklahoma                                     | 5                        |                     | Shiny green leaves with reddish hint, bright dark pink flowers                                 | • |                                      | •                              |
| Shirobana                                    | 6                        |                     | Prolific white flowers                                                                         | • |                                      | •                              |
| Texas White                                  | 5                        |                     | Very shiny green leaves, many white flowers                                                    | • |                                      | •                              |
| Special foliage and flowe                    | ring                     |                     |                                                                                                |   |                                      |                                |
| Ace of Hearts                                | 4                        | PP:17161/EU:24750   | Very compact green leaves in the shape of Ace, pink flowers                                    | • | •                                    | •                              |
| Alley cat                                    | 5                        |                     | Dark pink flowers white and green variegated foliage                                           | • |                                      | •                              |
| Appalachia Red                               | 4                        |                     | Most near to red coloured flowers of any Cercis                                                | • |                                      | •                              |
| Black Pearl™ NEW                             | 4                        | PP28627/EU Applied  | Dark purple foliage. EU and USA: Garden Debut licensees                                        | • |                                      | •                              |
| Carolina Sweetheart ™                        | 5                        | PP27712/PBR Applied | Attractive variegated foliage rich maroon leaves becoming green with white margins             | • |                                      | •                              |
| Flame Thrower® / Eternal<br>Flame™ in Europe | 5                        | PP31260/PBR Applied | Unique bicolor Cercis. Burgundy red leaves which change to yellow/orange as they mature.       | • |                                      | •                              |
| Forest Pansy                                 | 4                        |                     | Dark red leaves with few pink flowers                                                          | • |                                      | •                              |
| Hearts of Gold                               | 5                        | PP:10328/EU:24751   | Lavender purple bloom, new leaves emerge yellow with reddish tinge, turn gold, mature to green | • |                                      | •                              |
| Little Woody                                 | 5                        | PP15854/EU24749     | Compact ruffled green leaves with purple tints on new growth, pink flowers                     | • |                                      | •                              |
| Pauline Lily                                 | 4                        |                     | Pale green leaves, with pastel pink flowers                                                    | • |                                      | •                              |
| Pink Pom Pom                                 | 6                        | PP27630             | Double Flowered Cercis                                                                         | • |                                      | •                              |

## Cercis

| Variety            | USA<br>hardiness<br>zone | Patent/PBR | Description                                                                          | Input<br>material for<br>bushes | Input material for top grafted trees | Input<br>material<br>for trees |
|--------------------|--------------------------|------------|--------------------------------------------------------------------------------------|---------------------------------|--------------------------------------|--------------------------------|
| Royal White        | 4                        |            | Eastern redbud Alba, white flowers                                                   | •                               |                                      | •                              |
| Sparkling Wine NEW | 6                        | PP32138    | For USA: Garden Debut licensees                                                      | •                               |                                      | •                              |
| The Rising Sun*    | 5                        | PP.21451   | Burnt orange/yellow leaf colour and pink flowers. EU and USA: Garden Debut licensees |                                 |                                      |                                |
| Siliquastrum       |                          |            |                                                                                      |                                 |                                      |                                |
| Bodnant            | 6                        |            | Special selection with large,dark pink flowers                                       | •                               |                                      | •                              |
| White Swan         | 6                        |            | White flowers                                                                        | •                               |                                      | •                              |