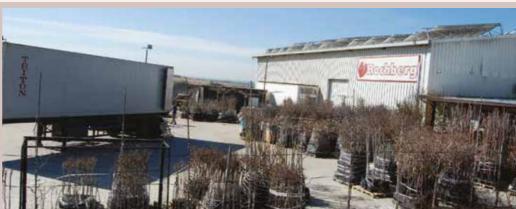

#### Packing process

Each one of the plants gets the best treatment before shipping. After harvesting the plants from the field they are washed in our new washing machine with special attention given to the root system. All plants and roots are treated to prevent root problems. This is followed by grading to specification and packing.

1 Root washing machine

4 Campsis packing

8 Boxes in cold storage

5 Albizia bundles

9 Boxes ready for shipment

2 Hibiscus Packing

3 Campsis bundles

6 Trees ready for shipment