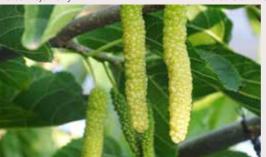

## Morus

3 L

5-7.5 L

| Variety                | USA hardiness zone | Patent/PBR | Description                                                                   | Input material for bushes | Input material for trees | Input material for top grafted trees |  |
|------------------------|--------------------|------------|-------------------------------------------------------------------------------|---------------------------|--------------------------|--------------------------------------|--|
| Morus alba             |                    |            |                                                                               |                           |                          |                                      |  |
| Giant Fruit            | 6                  |            | Very long 5-8cm, firm, red to black sweet fuits                               | •                         | •                        | •                                    |  |
| Kagayamae              | 6                  |            | Fruitless. Nice shaped leaves like platanus. Well adapted to urban conditions |                           | •                        | •                                    |  |
| King's White           | 6                  |            | Very long 5-8cm, firm, White sweet fuits                                      | •                         | •                        | •                                    |  |
| Pendula                | 6                  |            | Weeping formed tree/ fruit                                                    |                           |                          | •                                    |  |
| Morus rotundiloba      |                    |            |                                                                               |                           |                          |                                      |  |
| Mojo Berry (Matsunaga) | 6                  | EU20162176 | Compact Mulberry fruiting all summer long. No permission for France           | •                         | •                        | •                                    |  |

7.5-10+ L

10+L

Morus King's White

10+ L

Morus Giant fruit

Morus Giant fruit

| Punica granatum   |                          |            |                                                       |                           |                                      |  |  |
|-------------------|--------------------------|------------|-------------------------------------------------------|---------------------------|--------------------------------------|--|--|
| Variety           | USA<br>hardiness<br>zone | Patent/PBR | . Description                                         | Input material for bushes | Input material for top grafted trees |  |  |
| Black Fruit       | 7                        |            | Dark purple - black fruits                            | •                         | •                                    |  |  |
| California Sunset | 7                        |            | Double coral-red flowers with yellowish white stripes | •                         | •                                    |  |  |
| Early             | 7                        |            | "Early flowering"                                     | •                         | •                                    |  |  |
| Nochi Shibari     | 7                        |            | Dark red full flowers                                 | •                         | •                                    |  |  |
| Rosh Pered        | 7                        |            | Red fruits with sweat taste with out seeds            | •                         | •                                    |  |  |
| Toyosho           | 7                        |            | Light apricot double flowers                          | •                         | •                                    |  |  |
| Wonderfull        | 7                        |            | Edible fruits                                         | •                         | •                                    |  |  |