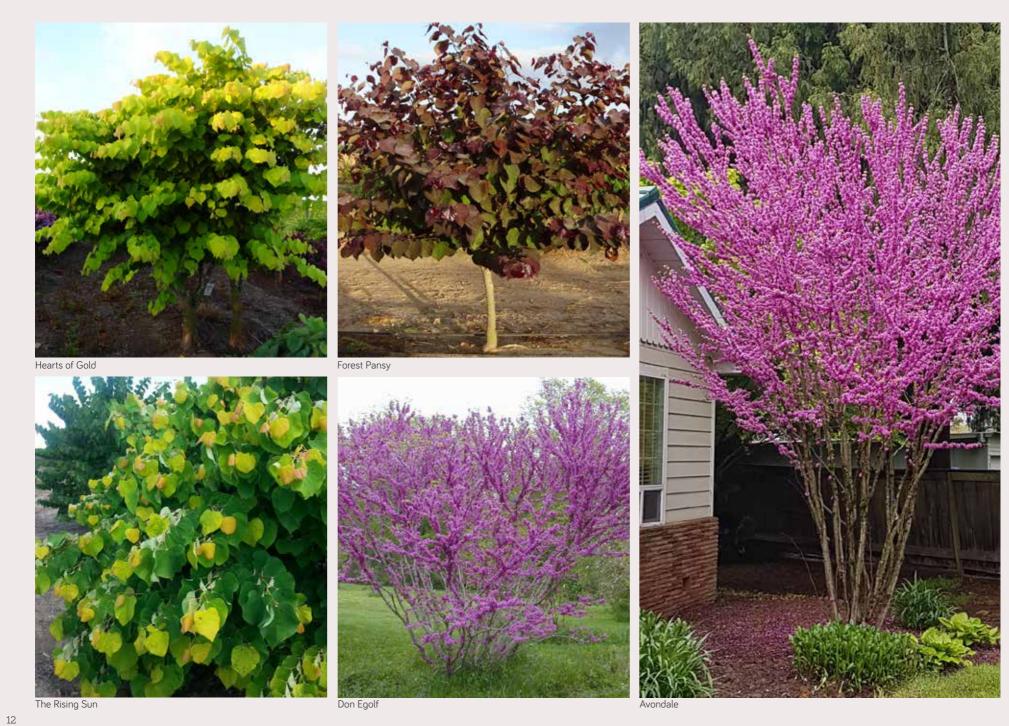

| Variety                                      | USA<br>hardiness<br>zone | Patent/PBR          | Description                                                                                    |   | Input material for top grafted trees | Input<br>material<br>for trees |
|----------------------------------------------|--------------------------|---------------------|------------------------------------------------------------------------------------------------|---|--------------------------------------|--------------------------------|
| Pendula form                                 |                          |                     |                                                                                                |   |                                      |                                |
| Cascading Hearts                             | 4                        | PP:18528            | Pendula Cercis with smaller leaves and internodes than Lavender Twist with pink flowers        |   | •                                    | •                              |
| Golden Falls®                                | 5                        | PP31658/PBR Applied | Pendula. Pink flowers. Yellow leaves which turn green as they mature.                          |   | •                                    | •                              |
| Lavender Twist ™ 'covey'                     | 4                        | PP:10328            | Weeping canadensis green leaves with pink flowers no apical dominance, not available for USA   |   | •                                    | •                              |
| Ruby Falls                                   | 5                        | PP22097/EU36252     | Pendula red leaved variety with pink flowers.                                                  |   | •                                    | •                              |
| Traveller                                    | 6                        |                     | Weeping glossy green leaves, pink flowers as covey                                             |   | •                                    | •                              |
| Vanilla Twist                                | 4                        | PP22744/EU45573     | Weeping Canadensis with green leaves and white flowers no apical dominance                     |   | •                                    | •                              |
| Whitewater                                   | 6                        | PP.23998            | Weeping canadensis with variegated leaves and pink flowers.                                    |   | •                                    | •                              |
| Prolific flowering                           |                          |                     |                                                                                                |   |                                      |                                |
| Avondale                                     | 6                        |                     | Shrub or small tree with many purple/pink flowers                                              | • | •                                    | •                              |
| Don Egolf                                    | 6                        |                     | Slow growing and seedless compact variety with vivid rose/mauve flowers in early spring        | • | •                                    | •                              |
| Merlot                                       | 6                        | PP22297             | Red glossy leaves and pink flowers.                                                            | • |                                      | •                              |
| Oklahoma                                     | 5                        |                     | Shiny green leaves with reddish hint, bright dark pink flowers                                 | • |                                      | •                              |
| Shirobana                                    | 6                        |                     | Prolific white flowers                                                                         | • |                                      | •                              |
| Texas White                                  | 5                        |                     | Very shiny green leaves, many white flowers                                                    | • |                                      | •                              |
| Special foliage and flowe                    | ring                     |                     |                                                                                                |   |                                      |                                |
| Ace of Hearts                                | 4                        | PP:17161/EU:24750   | Very compact green leaves in the shape of Ace, pink flowers                                    | • | •                                    | •                              |
| Alley cat                                    | 5                        |                     | Dark pink flowers white and green variegated foliage                                           | • |                                      | •                              |
| Appalachia Red                               | 4                        |                     | Most near to red coloured flowers of any Cercis                                                | • |                                      | •                              |
| Black Pearl™ NEW                             | 4                        | PP28627/EU Applied  | Dark purple foliage. EU and USA: Garden Debut licensees                                        | • |                                      | •                              |
| Carolina Sweetheart ™                        | 5                        | PP27712/PBR Applied | Attractive variegated foliage rich maroon leaves becoming green with white margins             | • |                                      | •                              |
| Flame Thrower® / Eternal<br>Flame™ in Europe | 5                        | PP31260/PBR Applied | Unique bicolor Cercis. Burgundy red leaves which change to yellow/orange as they mature.       | • |                                      | •                              |
| Forest Pansy                                 | 4                        |                     | Dark red leaves with few pink flowers                                                          | • |                                      | •                              |
| Hearts of Gold                               | 5                        | PP:10328/EU:24751   | Lavender purple bloom, new leaves emerge yellow with reddish tinge, turn gold, mature to green | • |                                      | •                              |
| Little Woody                                 | 5                        | PP15854/EU24749     | Compact ruffled green leaves with purple tints on new growth, pink flowers                     | • |                                      | •                              |
| Pauline Lily                                 | 4                        |                     | Pale green leaves, with pastel pink flowers                                                    | • |                                      | •                              |
| Pink Pom Pom                                 | 6                        | PP27630             | Double Flowered Cercis                                                                         | • |                                      | •                              |

## Cercis

| Variety            | USA<br>hardiness<br>zone | Patent/PBR | Description                                                                          | Input<br>material for<br>bushes | Input material for top grafted trees | Input<br>material<br>for trees |
|--------------------|--------------------------|------------|--------------------------------------------------------------------------------------|---------------------------------|--------------------------------------|--------------------------------|
| Royal White        | 4                        |            | Eastern redbud Alba, white flowers                                                   | •                               |                                      | •                              |
| Sparkling Wine NEW | 6                        | PP32138    | For USA: Garden Debut licensees                                                      | •                               |                                      | •                              |
| The Rising Sun*    | 5                        | PP.21451   | Burnt orange/yellow leaf colour and pink flowers. EU and USA: Garden Debut licensees |                                 |                                      |                                |
| Siliquastrum       |                          |            |                                                                                      |                                 |                                      |                                |
| Bodnant            | 6                        |            | Special selection with large,dark pink flowers                                       | •                               |                                      | •                              |
| White Swan         | 6                        |            | White flowers                                                                        | •                               |                                      | •                              |