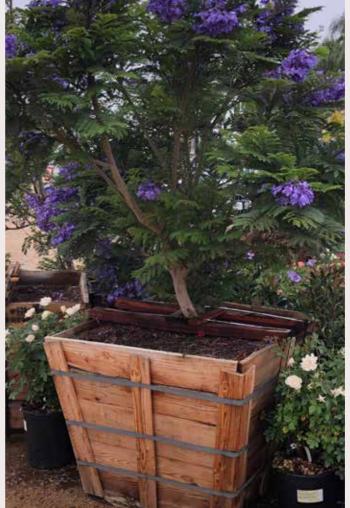

#### Jacaranda mimosifolia

USA hardiness zone Patent/PBR input material for bushes input material for trees Variety Description PP26574/ Bonsai Blue 8 PBR Applied Very compact mauve blue to lilac terminal flower. "pendula"

Bonsai Blue

Bonsai Blue

1 shoot 20-40 cm in 15 cm pot

1 shoot 20-40 cm

| Hibiscus | syriacus |
|----------|----------|
|----------|----------|

| Variety                                | USA<br>hardiness zone | Patent/PBR | Description                                                     | Input material for bushes | Input material for top grafted trees |
|----------------------------------------|-----------------------|------------|-----------------------------------------------------------------|---------------------------|--------------------------------------|
| Chiffon series                         |                       |            |                                                                 |                           |                                      |
| Blue Chiffon 'Notwood3'PBR             | 6                     | EU25272    | Blue semi double blooms, not sold to France and North America   | •                         | •                                    |
| Lavender Chiffon 'Notwoodone'PBR       | 6                     | EU6674     | Purple semi double blooms, not sold to France and North America | •                         | •                                    |
| Magenta Chiffon ('Rwoods5'PBR)         | 6                     | EU46776    | Reddish pink flowers lots of slightly ruffled petals            | •                         | •                                    |
| Pink Chiffon 'Jwnwood4'PBR             | 6                     | EU37693    | Pink semi double blooms                                         | •                         | •                                    |
| Starburst Chiffon 'Rwoods6'PBR'        | 6                     | EU51520    | Large pink and white flowers                                    | •                         | •                                    |
| White Chiffon 'Notwoodtwo'PBR          | 6                     | EU6675     | White semi double blooms, not sold to France and North America  | •                         | •                                    |
| Semi double flowers                    |                       |            |                                                                 |                           |                                      |
| China Chiffon                          | 6                     | EU15754    | White semi double nice flowers                                  | •                         | •                                    |
| Purple Ruffle                          | 6                     |            | Purple semi double blooms                                       | •                         | •                                    |
| Shintaeyang                            | 6                     |            | Huge white flowers with a maroon eye                            | •                         | •                                    |
| Classical single flowers               |                       |            |                                                                 |                           |                                      |
| Blue Bird                              | 6                     |            | Blue flowers                                                    | •                         | •                                    |
| Hamabo                                 | 6                     |            | White and pink flowers                                          | •                         | •                                    |
| Marina                                 | 6                     |            | Blue flowers                                                    | •                         | •                                    |
| Red Heart                              | 6                     |            | White flowers with red eye                                      | •                         | •                                    |
| Walberton's® Rose Moon<br>(WALHIROSMO) | 6                     | EU46789    | Large pink flowers with dark centre                             | •                         | •                                    |
| Woodbridge                             | 6                     |            | Pink flowers                                                    | •                         | •                                    |
| Triploids                              |                       |            |                                                                 |                           |                                      |
| Aphrodite                              | 6                     |            | Deep rose pink, showy deep red eye                              | •                         | •                                    |
| Diana                                  | 6                     |            | Pure white flowers                                              | •                         | •                                    |
| Helene                                 | 6                     |            | Pure white with deep reddish-purple eye                         | •                         | •                                    |
| Double flowers                         |                       |            |                                                                 |                           |                                      |
| Ardens                                 | 6                     |            | Double deep purple flowers                                      | •                         | •                                    |
| Duc de Brabant                         | 6                     |            | Double deep pink flowers                                        | •                         | •                                    |
| Freedom                                | 6                     |            | Semi double to double dusky coral-red flowers                   | •                         | •                                    |
| Lady Stanley                           | 6                     |            | Double white flowers with red center                            | •                         | •                                    |