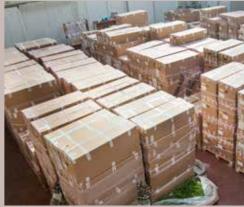

The smaller plants are packed in boxes and kept in cold storage at 2 degrees Celsius until shipping. The bigger plants are stored after grading in sand outdoors and just before shipment they are washed again and covered with plastic bags.

1 Root washing machine

4 Campsis packing

8 Boxes in cold storage

5 Albizia bundles

9 Boxes ready for shipment

2 Hibiscus Packing

3 Campsis bundles

6 Trees ready for shipment