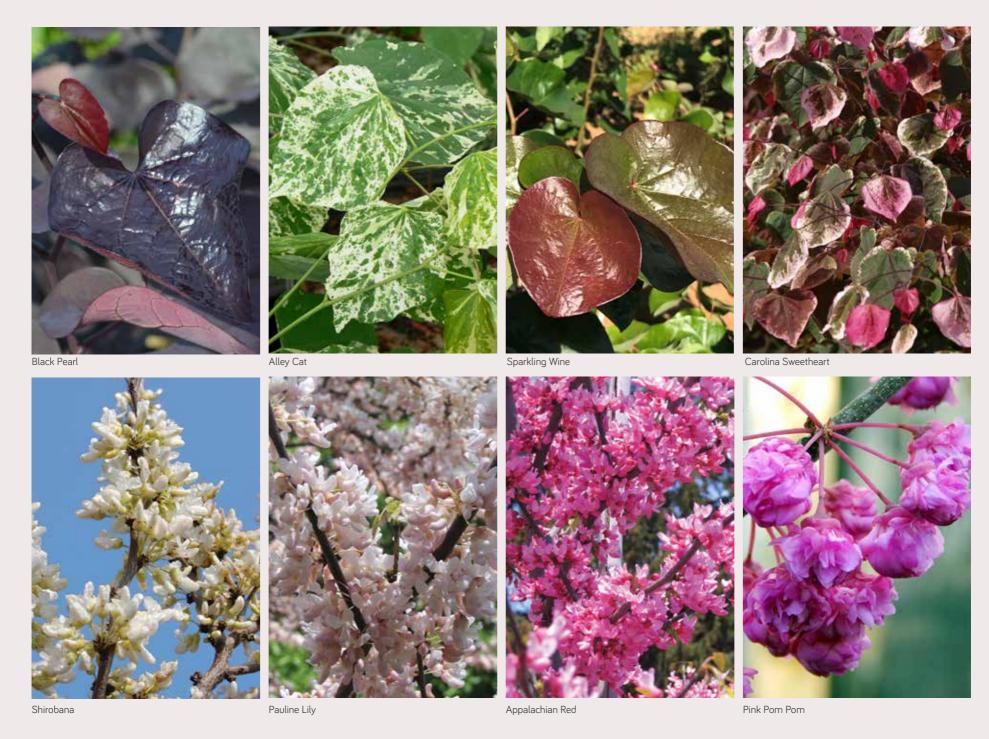

| Variety                                      | USA<br>hardiness<br>zone | Patent/PBR          | Description                                                                                    |   | Input material for top grafted trees | Input<br>material<br>for trees |
|----------------------------------------------|--------------------------|---------------------|------------------------------------------------------------------------------------------------|---|--------------------------------------|--------------------------------|
| Pendula form                                 |                          |                     |                                                                                                |   |                                      |                                |
| Cascading Hearts                             | 4                        | PP:18528            | Pendula Cercis with smaller leaves and internodes than Lavender Twist with pink flowers        |   | •                                    | •                              |
| Golden Falls®                                | 5                        | PP31658/PBR Applied | Pendula. Pink flowers. Yellow leaves which turn green as they mature.                          |   | •                                    | •                              |
| Lavender Twist ™ 'covey'                     | 4                        | PP:10328            | Weeping canadensis green leaves with pink flowers no apical dominance, not available for USA   |   | •                                    | •                              |
| Ruby Falls                                   | 5                        | PP22097/EU36252     | Pendula red leaved variety with pink flowers.                                                  |   | •                                    | •                              |
| Traveller                                    | 6                        |                     | Weeping glossy green leaves, pink flowers as covey                                             |   | •                                    | •                              |
| Vanilla Twist                                | 4                        | PP22744/EU45573     | Weeping Canadensis with green leaves and white flowers no apical dominance                     |   | •                                    | •                              |
| Whitewater                                   | 6                        | PP.23998            | Weeping canadensis with variegated leaves and pink flowers.                                    |   | •                                    | •                              |
| Prolific flowering                           |                          |                     |                                                                                                |   |                                      |                                |
| Avondale                                     | 6                        |                     | Shrub or small tree with many purple/pink flowers                                              | • | •                                    | •                              |
| Don Egolf                                    | 6                        |                     | Slow growing and seedless compact variety with vivid rose/mauve flowers in early spring        | • | •                                    | •                              |
| Merlot                                       | 6                        | PP22297             | Red glossy leaves and pink flowers.                                                            | • |                                      | •                              |
| Oklahoma                                     | 5                        |                     | Shiny green leaves with reddish hint, bright dark pink flowers                                 | • |                                      | •                              |
| Shirobana                                    | 6                        |                     | Prolific white flowers                                                                         | • |                                      | •                              |
| Texas White                                  | 5                        |                     | Very shiny green leaves, many white flowers                                                    | • |                                      | •                              |
| Special foliage and flowe                    | ring                     |                     |                                                                                                |   |                                      |                                |
| Ace of Hearts                                | 4                        | PP:17161/EU:24750   | Very compact green leaves in the shape of Ace, pink flowers                                    | • | •                                    | •                              |
| Alley cat                                    | 5                        |                     | Dark pink flowers white and green variegated foliage                                           | • |                                      | •                              |
| Appalachia Red                               | 4                        |                     | Most near to red coloured flowers of any Cercis                                                | • |                                      | •                              |
| Black Pearl™ NEW                             | 4                        | PP28627/EU Applied  | Dark purple foliage. EU and USA: Garden Debut licensees                                        | • |                                      | •                              |
| Carolina Sweetheart ™                        | 5                        | PP27712/PBR Applied | Attractive variegated foliage rich maroon leaves becoming green with white margins             | • |                                      | •                              |
| Flame Thrower® / Eternal<br>Flame™ in Europe | 5                        | PP31260/PBR Applied | Unique bicolor Cercis. Burgundy red leaves which change to yellow/orange as they mature.       | • |                                      | •                              |
| Forest Pansy                                 | 4                        |                     | Dark red leaves with few pink flowers                                                          | • |                                      | •                              |
| Hearts of Gold                               | 5                        | PP:10328/EU:24751   | Lavender purple bloom, new leaves emerge yellow with reddish tinge, turn gold, mature to green | • |                                      | •                              |
| Little Woody                                 | 5                        | PP15854/EU24749     | Compact ruffled green leaves with purple tints on new growth, pink flowers                     | • |                                      | •                              |
| Pauline Lily                                 | 4                        |                     | Pale green leaves, with pastel pink flowers                                                    | • |                                      | •                              |
| Pink Pom Pom                                 | 6                        | PP27630             | Double Flowered Cercis                                                                         | • |                                      | •                              |

## Eternal Flame

Eternal Flame

Eternal Flame

Eternal Flame

Ace of Hearts

Oklahoma

Texas White

Cascading Hearts Whitewater Lavender Twist ™ 'covey'