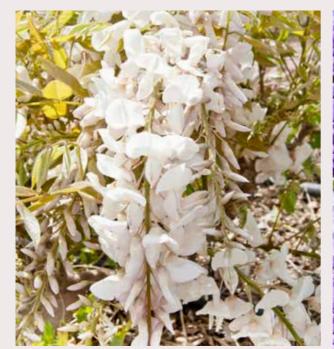

## Wisteria

| Variety            | USA hardiness zone | Patent/PBR | Description                                                                                    | Input material for climbers |
|--------------------|--------------------|------------|------------------------------------------------------------------------------------------------|-----------------------------|
| Wisteria brach     | ybotrys            |            |                                                                                                |                             |
| Golden Dragon      | 5                  |            | Golden-yellow leaves in spirngslightly fragrant and lavender flowers.                          | •                           |
| Kapiteyn Fuji      | 5                  |            | Very large brilliant white scented flowers                                                     | •                           |
| Okayama            | 5                  |            | Large violet flowers, slightly scented                                                         | •                           |
| Shiro-Beni         | 5                  |            | Very large pastel-pink scented flowers                                                         | •                           |
| Ykoyama fuji       | 5                  |            | Dark blue flowers                                                                              | •                           |
| Wisteria floribu   | unda               |            |                                                                                                |                             |
| Black Dragon       | 5                  |            | Unique fragrant violet blue double flowers with white and yellow margins                       | •                           |
| Issai              | 5                  |            | Flowering earlier than other Wisteria in light violet and white spot at the base of the flower | •                           |
| Longissima Alba    | 5                  |            | White flowers, also called Shiro Noda                                                          | •                           |
| Macrobotrys        | 5                  |            | Violet flowers in May-June, long racemes                                                       | •                           |
| Rosea<br>(Honbeni) | 5                  |            | Pink rose flowers                                                                              | •                           |
| Lavender Falls*    | 5                  | PP19655    | Reblooming blue-violet, 23-50cm cascading racemes of Lavender Falls, the scent of grape jelly  | •                           |
| Wisteria frutes    | cens               |            |                                                                                                |                             |
| Amethyst Falls     | 6                  | EU13434    | Blue 10-20 cm racemes, not sold in Europe                                                      | •                           |
| Longwood<br>Purple | 6                  |            | Purple 10-20 cm racemes                                                                        | •                           |
| Nivea              | 6                  |            | White flowers 10-20cm racemes                                                                  | •                           |
| Wisteria macro     | stachya            |            |                                                                                                |                             |
| Aunt Dee           | 4                  |            | Light Purple 25 cm racemes                                                                     | •                           |
| Blue Moon          | 4                  |            | Lilac blue flowers                                                                             | •                           |
| Clara Mack         | 4                  |            | White 25 cm racemes                                                                            | •                           |
| Wisteria sinens    | sis                |            |                                                                                                |                             |
| Alba               | 5                  |            | Pea like white flowers                                                                         | •                           |
| Caroline           | 5                  |            | Highly fragrant, dark purplish blue flowers                                                    | •                           |
| Prolific           | 5                  |            | Blue flowers                                                                                   | •                           |

rootstock & scion

1 shoot 20-40 cm 5-7.5 L

\*USA- Betty Tam

Amethyst Falls Clara Mack Longwood Purple

Kapiteyn Fuji

Okayama

Black Dragon Ykoyama Fuji

Shiro-Beni