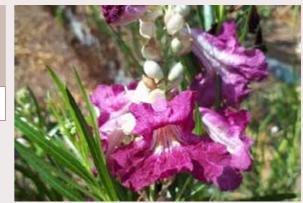

#### Chilopsis linearis USA hardiness Patent/PBR Description Variety Input material for bushes zone Desert Willow narrow leaves highlighted by burgundy pink Burgundy 6

| Cotinus cogg.                 |                          |                  |                                                                                         |                                 |                                      |  |  |  |
|-------------------------------|--------------------------|------------------|-----------------------------------------------------------------------------------------|---------------------------------|--------------------------------------|--|--|--|
| Variety                       | USA<br>hardiness<br>zone | Patent/PBR       | Description                                                                             | Input<br>material<br>for bushes | Input material for top grafted trees |  |  |  |
| Dusky Maiden<br>('Londus'PBR) | 4                        | EU.26492         | Undulating purple leaves, reflecting the light                                          | •                               | •                                    |  |  |  |
| Lilla                         | 4                        | PPAF/EU<br>34133 | Dwarf smoke tree with deciduous, deep wine red leaves turning orange and gold in autumn | •                               |                                      |  |  |  |
| Royal Purple                  | 4                        |                  | Deep purple/red leaves                                                                  | •                               | •                                    |  |  |  |
| Young Lady                    | 4                        | EU.2402          | Green leaves with light pink flowers.                                                   | •                               |                                      |  |  |  |