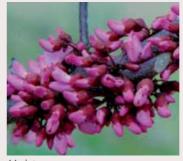

| Variety                                      | USA<br>hardiness<br>zone | Patent/PBR          | Description                                                                                    |   | Input material for top grafted trees | Input<br>material<br>for trees |
|----------------------------------------------|--------------------------|---------------------|------------------------------------------------------------------------------------------------|---|--------------------------------------|--------------------------------|
| Pendula form                                 |                          |                     |                                                                                                |   |                                      |                                |
| Cascading Hearts                             | 4                        | PP:18528            | Pendula Cercis with smaller leaves and internodes than Lavender Twist with pink flowers        |   | •                                    | •                              |
| Golden Falls®                                | 5                        | PP31658/PBR Applied | Pendula. Pink flowers. Yellow leaves which turn green as they mature.                          |   | •                                    | •                              |
| Lavender Twist ™ 'covey'                     | 4                        | PP:10328            | Weeping canadensis green leaves with pink flowers no apical dominance, not available for USA   |   | •                                    | •                              |
| Ruby Falls                                   | 5                        | PP22097/EU36252     | Pendula red leaved variety with pink flowers.                                                  |   | •                                    | •                              |
| Traveller                                    | 6                        |                     | Weeping glossy green leaves, pink flowers as covey                                             |   | •                                    | •                              |
| Vanilla Twist                                | 4                        | PP22744/EU45573     | Weeping Canadensis with green leaves and white flowers no apical dominance                     |   | •                                    | •                              |
| Whitewater                                   | 6                        | PP.23998            | Weeping canadensis with variegated leaves and pink flowers.                                    |   | •                                    | •                              |
| Prolific flowering                           |                          |                     |                                                                                                |   |                                      |                                |
| Avondale                                     | 6                        |                     | Shrub or small tree with many purple/pink flowers                                              | • | •                                    | •                              |
| Don Egolf                                    | 6                        |                     | Slow growing and seedless compact variety with vivid rose/mauve flowers in early spring        | • | •                                    | •                              |
| Merlot                                       | 6                        | PP22297             | Red glossy leaves and pink flowers.                                                            | • |                                      | •                              |
| Oklahoma                                     | 5                        |                     | Shiny green leaves with reddish hint, bright dark pink flowers                                 | • |                                      | •                              |
| Shirobana                                    | 6                        |                     | Prolific white flowers                                                                         | • |                                      | •                              |
| Texas White                                  | 5                        |                     | Very shiny green leaves, many white flowers                                                    | • |                                      | •                              |
| Special foliage and flowe                    | ring                     |                     |                                                                                                |   |                                      |                                |
| Ace of Hearts                                | 4                        | PP:17161/EU:24750   | Very compact green leaves in the shape of Ace, pink flowers                                    | • | •                                    | •                              |
| Alley cat                                    | 5                        |                     | Dark pink flowers white and green variegated foliage                                           | • |                                      | •                              |
| Appalachia Red                               | 4                        |                     | Most near to red coloured flowers of any Cercis                                                | • |                                      | •                              |
| Black Pearl™ NEW                             | 4                        | PP28627/EU Applied  | Dark purple foliage. EU and USA: Garden Debut licensees                                        | • |                                      | •                              |
| Carolina Sweetheart ™                        | 5                        | PP27712/PBR Applied | Attractive variegated foliage rich maroon leaves becoming green with white margins             | • |                                      | •                              |
| Flame Thrower® / Eternal<br>Flame™ in Europe | 5                        | PP31260/PBR Applied | Unique bicolor Cercis. Burgundy red leaves which change to yellow/orange as they mature.       | • |                                      | •                              |
| Forest Pansy                                 | 4                        |                     | Dark red leaves with few pink flowers                                                          | • |                                      | •                              |
| Hearts of Gold                               | 5                        | PP:10328/EU:24751   | Lavender purple bloom, new leaves emerge yellow with reddish tinge, turn gold, mature to green | • |                                      | •                              |
| Little Woody                                 | 5                        | PP15854/EU24749     | Compact ruffled green leaves with purple tints on new growth, pink flowers                     | • |                                      | •                              |
| Pauline Lily                                 | 4                        |                     | Pale green leaves, with pastel pink flowers                                                    | • |                                      | •                              |
| Pink Pom Pom                                 | 6                        | PP27630             | Double Flowered Cercis                                                                         | • |                                      | •                              |

## Eternal Flame

Eternal Flame

Eternal Flame

Eternal Flame

Ace of Hearts

Oklahoma

Texas White

Cascading Hearts Whitewater Lavender Twist ™ 'covey'