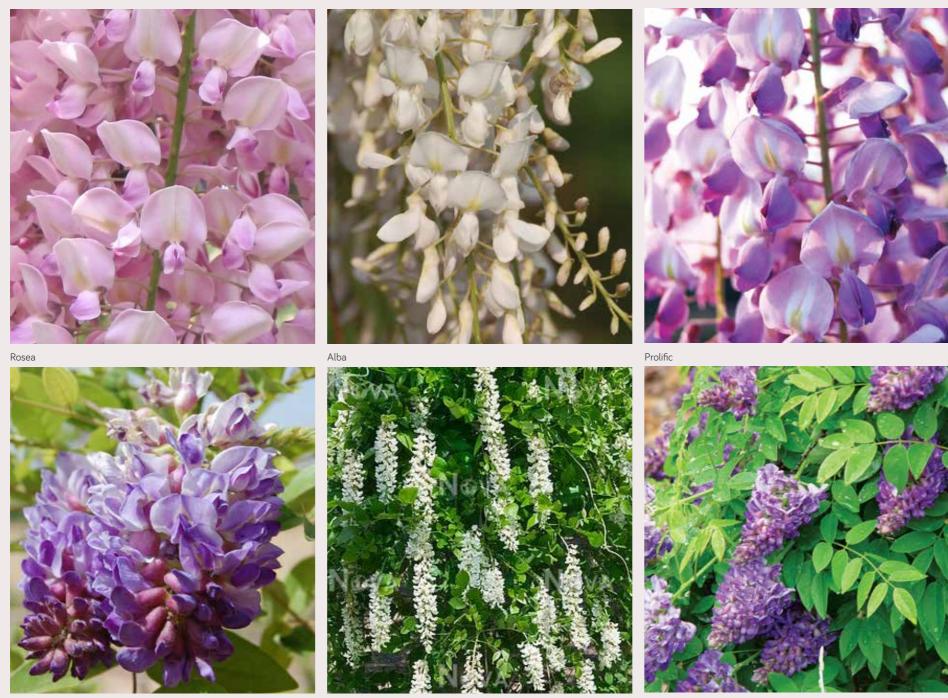

## Wisteria

| Variety            | USA hardiness zone | Patent/PBR | Description                                                                                    | Input material for climbers |
|--------------------|--------------------|------------|------------------------------------------------------------------------------------------------|-----------------------------|
| Wisteria brach     | ybotrys            |            |                                                                                                |                             |
| Golden Dragon      | 5                  |            | Golden-yellow leaves in spirngslightly fragrant and lavender flowers.                          | •                           |
| Kapiteyn Fuji      | 5                  |            | Very large brilliant white scented flowers                                                     | •                           |
| Okayama            | 5                  |            | Large violet flowers, slightly scented                                                         | •                           |
| Shiro-Beni         | 5                  |            | Very large pastel-pink scented flowers                                                         | •                           |
| Ykoyama fuji       | 5                  |            | Dark blue flowers                                                                              | •                           |
| Wisteria floribu   | unda               |            |                                                                                                |                             |
| Black Dragon       | 5                  |            | Unique fragrant violet blue double flowers with white and yellow margins                       | •                           |
| Issai              | 5                  |            | Flowering earlier than other Wisteria in light violet and white spot at the base of the flower | •                           |
| Longissima Alba    | 5                  |            | White flowers, also called Shiro Noda                                                          | •                           |
| Macrobotrys        | 5                  |            | Violet flowers in May-June, long racemes                                                       | •                           |
| Rosea<br>(Honbeni) | 5                  |            | Pink rose flowers                                                                              | •                           |
| Lavender Falls*    | 5                  | PP19655    | Reblooming blue-violet, 23-50cm cascading racemes of Lavender Falls, the scent of grape jelly  | •                           |
| Wisteria frutes    | cens               |            |                                                                                                |                             |
| Amethyst Falls     | 6                  | EU13434    | Blue 10-20 cm racemes, not sold in Europe                                                      | •                           |
| Longwood<br>Purple | 6                  |            | Purple 10-20 cm racemes                                                                        | •                           |
| Nivea              | 6                  |            | White flowers 10-20cm racemes                                                                  | •                           |
| Wisteria macro     | stachya            |            |                                                                                                |                             |
| Aunt Dee           | 4                  |            | Light Purple 25 cm racemes                                                                     | •                           |
| Blue Moon          | 4                  |            | Lilac blue flowers                                                                             | •                           |
| Clara Mack         | 4                  |            | White 25 cm racemes                                                                            | •                           |
| Wisteria sinens    | sis                |            |                                                                                                |                             |
| Alba               | 5                  |            | Pea like white flowers                                                                         | •                           |
| Caroline           | 5                  |            | Highly fragrant, dark purplish blue flowers                                                    | •                           |
| Prolific           | 5                  |            | Blue flowers                                                                                   | •                           |

rootstock & scion

1 shoot 20-40 cm 5-7.5 L

\*USA- Betty Tam

Amethyst Falls Clara Mack Longwood Purple

Kapiteyn Fuji

Okayama

Black Dragon Ykoyama Fuji

Shiro-Beni