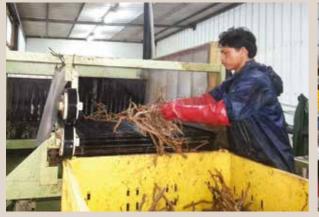

#### Packing process

Each one of the plants gets the best treatment before shipping. After harvesting the plants from the field they are washed in our new washing machine with special attention given to the root system. All plants and roots are treated to prevent root problems. This is followed by grading to specification and packing.

1 Root washing machine

4 Campsis packing

8 Boxes in cold storage

5 Albizia bundles

9 Boxes ready for shipment

2 Hibiscus Packing

3 Campsis bundles

6 Trees ready for shipment