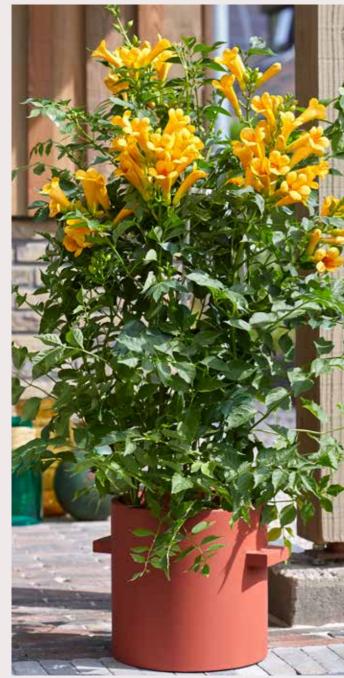

# Campsis

| Variety                                | USA<br>hardiness<br>zone | Patent/PBR                 | Description                                                                                     | Input material for climbers | Input material for top grafted trees |
|----------------------------------------|--------------------------|----------------------------|-------------------------------------------------------------------------------------------------|-----------------------------|--------------------------------------|
| Compact growth                         |                          |                            |                                                                                                 |                             |                                      |
| Golden Trumpet® 'Minicamja3'Pbr        | 5                        | P.P.16/602397/ EU<br>55665 | Dark yellow flowers. FR Trademark No 98738734                                                   | •                           |                                      |
| Indian Summer                          | 5                        | PP.13139/EU.6216           | "Kudian" orange flowers                                                                         | •                           | •                                    |
| Summer Jazz™ Gold Trumpet Creeper      | 5                        | p.p. 32931                 | compact growth with yellow big flowers                                                          | •                           | •                                    |
| Summer Jazz™ Fire Trumpet Vine         | 5                        | PP23917/EU46002            | Blooms prolificallly with red-orange flowers from late summer to early fall. Dark green leaves. | •                           | •                                    |
| Summer Jazz™ Sunrise Gold Trumpet Vine | 4                        | PP.23918/EU46005           | Compact with large yellow flowers                                                               | •                           | •                                    |
| Classical varieties                    |                          |                            |                                                                                                 |                             |                                      |
| Flamenco                               | 5                        |                            | Red flowers                                                                                     | •                           |                                      |
| Flava                                  | 5                        |                            | "Yellow trumpet" yellow flowers                                                                 | •                           |                                      |
| Grandiflora                            | 5                        |                            | Big orange flowers                                                                              | •                           |                                      |
| Madame Galen                           | 5                        |                            | Red flowers along the shoots                                                                    | •                           |                                      |
| Classical varieties                    |                          |                            |                                                                                                 |                             |                                      |
| Dancing Flames "Huidan"                | 5                        | EU.11777                   | Orange red flowers (not in USA)                                                                 | •                           |                                      |
| Tango "Huitan" ('Huitan' PBR)          | 5                        | PP.16656/EU.18396          | Red flowers                                                                                     | •                           |                                      |
| Tarantella PBR                         | 5                        | PP.19657/EU.24790          | Red flowers                                                                                     | •                           |                                      |

Indian Summer

Golden Trumpet® 'Minicamja3'Pbr

Summer Jazz™ Fire Trumpet Vine

Indian Summer

Summer Jazz™ Sunrise Gold Trumpet Vine

Summer Jazz™ Gold Trumpet Creeper

Indian Summer

|          |   | •        |    |
|----------|---|----------|----|
| Ce       | Y | $\sim$ 1 | 0  |
| $\sim$ c | ш | L        | .3 |