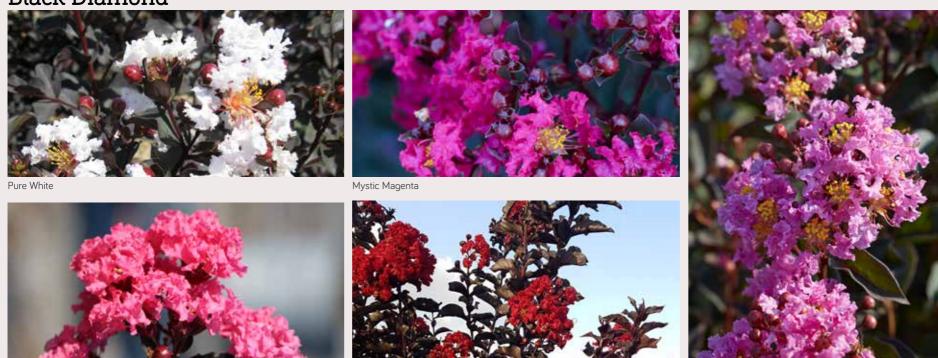

| Variety                         | USA<br>hardiness<br>zone | s Patent            | Description                                                                                    | Input material for bushes | Input material for top grafted trees |
|---------------------------------|--------------------------|---------------------|------------------------------------------------------------------------------------------------|---------------------------|--------------------------------------|
| The Star collection             |                          |                     |                                                                                                |                           |                                      |
| Maroon Star (HOCH1099®)         | 6                        | USA & EU Applied    | Green foliage and maroon flowers. Early and continuous flowering. Not for sale in France.      | •                         | •                                    |
| Purple Star (HOCH1065®)         | 6                        | USA & EU Applied    | Green foliage and purple flowers. Early and continuous flowering. Not for sale in France.      | •                         | •                                    |
| The Sorbet collection           |                          |                     |                                                                                                |                           |                                      |
| Coconut Sorbet (HOCH873®) NEW   | 6                        | USA & EU Applied    | Black foliage and white flowers                                                                | •                         | •                                    |
| Raspberry Sorbet (HOCH631°) NEW | 6                        | USA & EU Applied    | Black foliage and pink flowers. Early and continuous flowering.                                | •                         | •                                    |
| The 'Play it Again' Collection  |                          |                     |                                                                                                |                           |                                      |
| Double Dynamite® (whit X)       | 6                        | PP27085/PBR Applied | Dark red foliage red flowers sterile reblooms moderate vigor. Liners not permitted for France  | •                         | •                                    |
| Double Feature®                 | 6                        | PP23559             | Ruby red flowers reblooming,unique growth habit and size                                       | •                         | •                                    |
| Rhapsody in Blue*               | 6                        | PBR Applied         | Purple blue flowers dark red leaves reblooms all summer. Liners not permitted for France       | •                         | •                                    |
| Rhapsody in Pink®               | 7                        | PP16616             | Soft pink flowers new growth is almost purple. One of the earliest variety to flower.          | •                         | •                                    |
| Enduring ™ Series               |                          |                     |                                                                                                |                           |                                      |
| "Enduring™ Pink Crapemyrtle"    | 6                        | PP23922             | Green foliage and pink flowers                                                                 | •                         | •                                    |
| Enduring™ Red Crapemyrtle       | 6                        | PP25476/EU49412     | Compact red flowers green foliage                                                              | •                         | •                                    |
| Enduring™ White Crapemyrtle     | 6                        | PP25537/EU52301     | Compact white flowers green foliage                                                            | •                         | •                                    |
| First Editions® - Magic Series  |                          |                     |                                                                                                |                           |                                      |
| Coral Magic™                    | 6                        | PP23922             | Shrub form with lovely salmon pink flowers, blooms in early summer. For USA: Baileys licensees | •                         | •                                    |
| Midnight Magic™                 | 6                        | PP25925/EU58968     | Black foliage and dark pink flowers. For USA: Baileys licensees                                | •                         | •                                    |
| Lunar Magic™ NEW                | 6                        | PP30360/PBR Applied | Black foliage and white flowers. For USA: Baileys licensees                                    | •                         | •                                    |
| Plum Magi ™                     | 6                        | PP23518             | Shrub form with fuchsia pink flowers, blooms in early summer. For USA: Baileys licensees       | •                         | •                                    |
| Purple Magic™                   | 6                        | PP23906             | Shrub form with dark purple flowers, green foliage. For USA: Baileys licensees                 | •                         | •                                    |
| Red Magic™ (PILAG V1)           | 6                        | PP26183/PBR Applied | Shrub form with brilliant red flowers. For USA: Baileys licensees                              | •                         | •                                    |
| Ruffled Red Magic™ NEW          | 6                        | PP27303/EU58967     | Green foliage add ruffled red flowers. For USA: Baileys licensees                              | •                         | •                                    |
| Sunset Magic™ NEW               | 6                        | PP29325/PBR Applied | Black foliage and red flowers. For USA: Baileys licensees                                      | •                         | •                                    |
| Twilight Magic™ NEW             | 6                        | PP28064/PBR Applied | Black foliage and pink flowers. For USA: Baileys licensees                                     | •                         | •                                    |
| Black Diamond®                  |                          |                     |                                                                                                |                           |                                      |
| Best Red™                       | 6                        |                     | Black foliage variety with red flowers. For EU only (and USA Licensees)                        | •                         | •                                    |
| Lavender Lace™                  | 6                        | PP 27335            | Black foliage and lavender flowers. For EU only (and USA Licensees)                            | •                         | •                                    |
| Mystic Magenta™                 | 6                        | PP28064/EU55987     | Black foliage and magenta flowers. For EU only (and USA Licensees)                             | •                         | •                                    |

## Lagerstroemia indica

| Variety                        | USA<br>hardiness<br>zone | Patent           | Description                                                                              | Input material for bushes | Input material for top grafted trees |
|--------------------------------|--------------------------|------------------|------------------------------------------------------------------------------------------|---------------------------|--------------------------------------|
| Pure White™                    | 6                        | EU55986          | Black foliage and white flowers. For EU only (and USA Licensees)                         | •                         | •                                    |
| Shell Pink™                    | 6                        | PP28065          | Black foliage and pale pink flowers. For EU only (and USA Licensees)                     | •                         | •                                    |
| Purely Purple™                 | 6                        | PP28086/EU52844  | Black foliage and purple flowers                                                         | •                         | •                                    |
| Red Hot™                       | 6                        | USA & EU Applied | Black foliage and red flowers                                                            | •                         | •                                    |
| Special early flowering        |                          |                  |                                                                                          |                           |                                      |
| Berry Dazzle(Gamad VI®)        | 6                        | PP22161/EU50088  | Dwarf brilliant fuchsia flowers, early bloomer                                           | •                         | •                                    |
| Eveline(LAGE001®)              | 6                        | EU50087          | Green floiage ,pale pink flowers                                                         | •                         | •                                    |
| Weeping Form                   |                          |                  |                                                                                          |                           |                                      |
| MIMIE® Fuchsia 'DABLAGE01' NEW | 6                        | PP32000/EU53074  | Pendula green foliage and fuchsia coloured flowers                                       | •                         | •                                    |
| Classical Varieties            |                          |                  |                                                                                          |                           |                                      |
| Burgundy Cotton®               | 6                        | PP.14438         | White flowers with yellow stamens, broad upright growth                                  | •                         | •                                    |
| Cordon Blue                    | 6                        |                  | Weeping dwarf variety with lavender flowers                                              | •                         | •                                    |
| Dynamite®                      | 6                        | PP.10296         | Glossy leaves and red flowers                                                            | •                         | •                                    |
| Mardi Gras                     | 6                        |                  | Dwarf variety with pink flowers                                                          | •                         | •                                    |
| Muskogee                       | 6                        |                  | Lavender-pink flowers reddish orange fall color vigorous grower                          |                           |                                      |
| Natchez                        | 6                        |                  | Natchez(fauriei x indica) Dark cinnamon brown bark, long inflorescences of white flowers |                           |                                      |
| Pink Velour®                   | 6                        | PP.10319         | Brownish red exfoliating bark, wine colored new growth, large inflorescences             | •                         | •                                    |
| Pixie White                    | 6                        |                  | Dwarf variety with white flowers                                                         | •                         | •                                    |
| Tuscarora                      | 6                        |                  | Profus crepe-like coral-pink flowers. Exquitie orange-red foliage in color in the fall.  |                           |                                      |
| White Chocolate                | 7                        |                  | Compact bronzy green leaves with pure white flowers                                      | •                         | •                                    |
| World's Fair                   | 7                        |                  | Weeping dwarf variety with dark pink almost red flowers                                  | •                         | •                                    |

## Black Diamond

Best Red