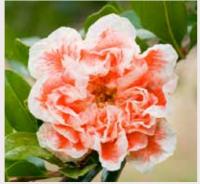

7.5-10+ L

10+L

Morus King's White

10+ L

Morus Giant fruit

Morus Giant fruit

| Punica granatum   |                          |            |                                                       |                           |                                      |  |  |
|-------------------|--------------------------|------------|-------------------------------------------------------|---------------------------|--------------------------------------|--|--|
| Variety           | USA<br>hardiness<br>zone | Patent/PBR | . Description                                         | Input material for bushes | Input material for top grafted trees |  |  |
| Black Fruit       | 7                        |            | Dark purple - black fruits                            | •                         | •                                    |  |  |
| California Sunset | 7                        |            | Double coral-red flowers with yellowish white stripes | •                         | •                                    |  |  |
| Early             | 7                        |            | "Early flowering"                                     | •                         | •                                    |  |  |
| Nochi Shibari     | 7                        |            | Dark red full flowers                                 | •                         | •                                    |  |  |
| Rosh Pered        | 7                        |            | Red fruits with sweat taste with out seeds            | •                         | •                                    |  |  |
| Toyosho           | 7                        |            | Light apricot double flowers                          | •                         | •                                    |  |  |
| Wonderfull        | 7                        |            | Edible fruits                                         | •                         | •                                    |  |  |

1 shoot 60-80 cm 3-5 L

1 shoot 100-120 cm 5-7.5 L

Ha 2 yr 80 cm 10 L

black fruit

California Sunset

Nochi Shibari

Toyosho

wonderfull