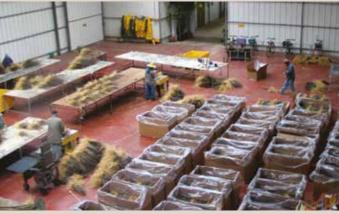

#### Packing process

Each one of the plants gets the best treatment before shipping. After harvesting the plants from the field they are washed in our new washing machine with special attention given to the root system. All plants and roots are treated to prevent root problems. This is followed by grading to specification and packing.

The smaller plants are packed in boxes and kept in cold storage at 2 degrees Celsius until shipping. The bigger plants are stored after grading in sand outdoors and just before shipment they are washed again and covered with plastic bags.

1 Root washing machine

4 Campsis packing

8 Boxes in cold storage

5 Albizia bundles

9 Boxes ready for shipment

2 Hibiscus Packing

3 Campsis bundles

6 Trees ready for shipment