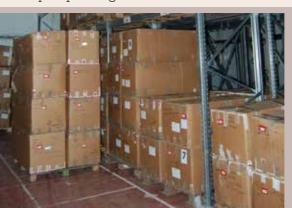

The smaller plants are packed in boxes and kept in cold storage at 2 degrees Celsius until shipping. The bigger plants are stored after grading in sand outdoors and just before shipment they are washed again and covered with plastic bags.

1 Root washing machine

4 Campsis packing

8 Boxes in cold storage

5 Albizia bundles

9 Boxes ready for shipment

2 Hibiscus Packing

3 Campsis bundles

6 Trees ready for shipment