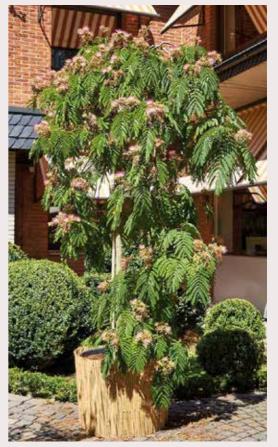

# Albizia julibrissin

| Variety             | USA<br>hardiness zone | Patent/PBR             | Description                                                             | Input material for bushes | Input material for top grafted trees | Input material for trees |
|---------------------|-----------------------|------------------------|-------------------------------------------------------------------------|---------------------------|--------------------------------------|--------------------------|
| Chocolate Fountain™ | 6                     | PP25813/<br>EU20160061 | Pendula variety with red leaves                                         |                           | •                                    | •                        |
| Evey's Pride        | 6                     |                        | Dark red leaves with nice pink flowers                                  | •                         | •                                    | •                        |
| Ombrella ™          | 6                     | EU.5265                | Dark green leaves with deep pink flowers                                | •                         | •                                    | •                        |
| Shidare             | 6                     |                        | Pendula variety with pink flowers                                       |                           | •                                    | •                        |
| Summer Chocolate    | 6                     | PP.13882/EU.29458      | Beautiful dark red/brown leaves                                         | •                         | •                                    | •                        |
| Tropical Dream      | 6                     | EU2014/1216            | Green leaves with pink flowers. Hardy to -20 Celcius without protection | •                         | •                                    | •                        |