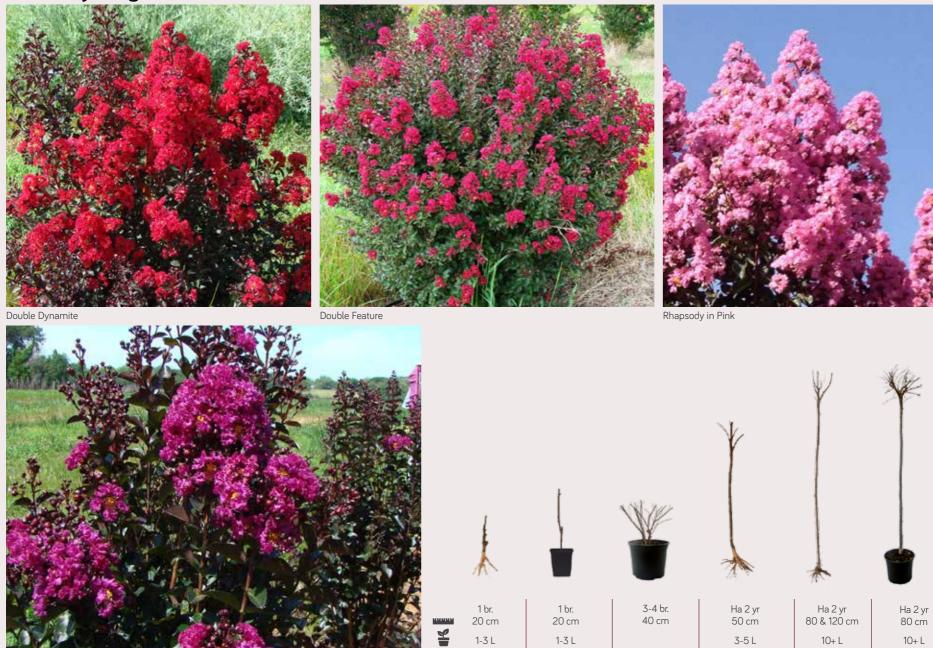

| Variety                         | USA<br>hardiness<br>zone | s Patent            | Description                                                                                    | Input material for bushes | Input material for top grafted trees |
|---------------------------------|--------------------------|---------------------|------------------------------------------------------------------------------------------------|---------------------------|--------------------------------------|
| The Star collection             |                          |                     |                                                                                                |                           |                                      |
| Maroon Star (HOCH1099®)         | 6                        | USA & EU Applied    | Green foliage and maroon flowers. Early and continuous flowering. Not for sale in France.      | •                         | •                                    |
| Purple Star (HOCH1065®)         | 6                        | USA & EU Applied    | Green foliage and purple flowers. Early and continuous flowering. Not for sale in France.      | •                         | •                                    |
| The Sorbet collection           |                          |                     |                                                                                                |                           |                                      |
| Coconut Sorbet (HOCH873®) NEW   | 6                        | USA & EU Applied    | Black foliage and white flowers                                                                | •                         | •                                    |
| Raspberry Sorbet (HOCH631°) NEW | 6                        | USA & EU Applied    | Black foliage and pink flowers. Early and continuous flowering.                                | •                         | •                                    |
| The 'Play it Again' Collection  |                          |                     |                                                                                                |                           |                                      |
| Double Dynamite® (whit X)       | 6                        | PP27085/PBR Applied | Dark red foliage red flowers sterile reblooms moderate vigor. Liners not permitted for France  | •                         | •                                    |
| Double Feature®                 | 6                        | PP23559             | Ruby red flowers reblooming,unique growth habit and size                                       | •                         | •                                    |
| Rhapsody in Blue*               | 6                        | PBR Applied         | Purple blue flowers dark red leaves reblooms all summer. Liners not permitted for France       | •                         | •                                    |
| Rhapsody in Pink®               | 7                        | PP16616             | Soft pink flowers new growth is almost purple. One of the earliest variety to flower.          | •                         | •                                    |
| Enduring ™ Series               |                          |                     |                                                                                                |                           |                                      |
| "Enduring™ Pink Crapemyrtle"    | 6                        | PP23922             | Green foliage and pink flowers                                                                 | •                         | •                                    |
| Enduring™ Red Crapemyrtle       | 6                        | PP25476/EU49412     | Compact red flowers green foliage                                                              | •                         | •                                    |
| Enduring™ White Crapemyrtle     | 6                        | PP25537/EU52301     | Compact white flowers green foliage                                                            | •                         | •                                    |
| First Editions® - Magic Series  |                          |                     |                                                                                                |                           |                                      |
| Coral Magic™                    | 6                        | PP23922             | Shrub form with lovely salmon pink flowers, blooms in early summer. For USA: Baileys licensees | •                         | •                                    |
| Midnight Magic™                 | 6                        | PP25925/EU58968     | Black foliage and dark pink flowers. For USA: Baileys licensees                                | •                         | •                                    |
| Lunar Magic™ NEW                | 6                        | PP30360/PBR Applied | Black foliage and white flowers. For USA: Baileys licensees                                    | •                         | •                                    |
| Plum Magi ™                     | 6                        | PP23518             | Shrub form with fuchsia pink flowers, blooms in early summer. For USA: Baileys licensees       | •                         | •                                    |
| Purple Magic™                   | 6                        | PP23906             | Shrub form with dark purple flowers, green foliage. For USA: Baileys licensees                 | •                         | •                                    |
| Red Magic™ (PILAG V1)           | 6                        | PP26183/PBR Applied | Shrub form with brilliant red flowers. For USA: Baileys licensees                              | •                         | •                                    |
| Ruffled Red Magic™ NEW          | 6                        | PP27303/EU58967     | Green foliage add ruffled red flowers. For USA: Baileys licensees                              | •                         | •                                    |
| Sunset Magic™ NEW               | 6                        | PP29325/PBR Applied | Black foliage and red flowers. For USA: Baileys licensees                                      | •                         | •                                    |
| Twilight Magic™ NEW             | 6                        | PP28064/PBR Applied | Black foliage and pink flowers. For USA: Baileys licensees                                     | •                         | •                                    |
| Black Diamond®                  |                          |                     |                                                                                                |                           |                                      |
| Best Red™                       | 6                        |                     | Black foliage variety with red flowers. For EU only (and USA Licensees)                        | •                         | •                                    |
| Lavender Lace™                  | 6                        | PP 27335            | Black foliage and lavender flowers. For EU only (and USA Licensees)                            | •                         | •                                    |
| Mystic Magenta™                 | 6                        | PP28064/EU55987     | Black foliage and magenta flowers. For EU only (and USA Licensees)                             | •                         | •                                    |

## Lagerstroemia indica

| Variety                        | USA<br>hardiness<br>zone | Patent           | Description                                                                              | Input material for bushes | Input material for top grafted trees |
|--------------------------------|--------------------------|------------------|------------------------------------------------------------------------------------------|---------------------------|--------------------------------------|
| Pure White™                    | 6                        | EU55986          | Black foliage and white flowers. For EU only (and USA Licensees)                         | •                         | •                                    |
| Shell Pink™                    | 6                        | PP28065          | Black foliage and pale pink flowers. For EU only (and USA Licensees)                     | •                         | •                                    |
| Purely Purple™                 | 6                        | PP28086/EU52844  | Black foliage and purple flowers                                                         | •                         | •                                    |
| Red Hot™                       | 6                        | USA & EU Applied | Black foliage and red flowers                                                            | •                         | •                                    |
| Special early flowering        |                          |                  |                                                                                          |                           |                                      |
| Berry Dazzle(Gamad VI®)        | 6                        | PP22161/EU50088  | Dwarf brilliant fuchsia flowers, early bloomer                                           | •                         | •                                    |
| Eveline(LAGE001®)              | 6                        | EU50087          | Green floiage ,pale pink flowers                                                         | •                         | •                                    |
| Weeping Form                   |                          |                  |                                                                                          |                           |                                      |
| MIMIE® Fuchsia 'DABLAGE01' NEW | 6                        | PP32000/EU53074  | Pendula green foliage and fuchsia coloured flowers                                       | •                         | •                                    |
| Classical Varieties            |                          |                  |                                                                                          |                           |                                      |
| Burgundy Cotton®               | 6                        | PP.14438         | White flowers with yellow stamens, broad upright growth                                  | •                         | •                                    |
| Cordon Blue                    | 6                        |                  | Weeping dwarf variety with lavender flowers                                              | •                         | •                                    |
| Dynamite®                      | 6                        | PP.10296         | Glossy leaves and red flowers                                                            | •                         | •                                    |
| Mardi Gras                     | 6                        |                  | Dwarf variety with pink flowers                                                          | •                         | •                                    |
| Muskogee                       | 6                        |                  | Lavender-pink flowers reddish orange fall color vigorous grower                          |                           |                                      |
| Natchez                        | 6                        |                  | Natchez(fauriei x indica) Dark cinnamon brown bark, long inflorescences of white flowers |                           |                                      |
| Pink Velour®                   | 6                        | PP.10319         | Brownish red exfoliating bark, wine colored new growth, large inflorescences             | •                         | •                                    |
| Pixie White                    | 6                        |                  | Dwarf variety with white flowers                                                         | •                         | •                                    |
| Tuscarora                      | 6                        |                  | Profus crepe-like coral-pink flowers. Exquitie orange-red foliage in color in the fall.  |                           |                                      |
| White Chocolate                | 7                        |                  | Compact bronzy green leaves with pure white flowers                                      | •                         | •                                    |
| World's Fair                   | 7                        |                  | Weeping dwarf variety with dark pink almost red flowers                                  | •                         | •                                    |

## The 'Play it again' Collection

Rhapsody in Blue