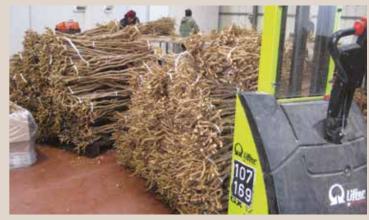

The smaller plants are packed in boxes and kept in cold storage at 2 degrees Celsius until shipping. The bigger plants are stored after grading in sand outdoors and just before shipment they are washed again and covered with plastic bags.

1 Root washing machine

4 Campsis packing

8 Boxes in cold storage

5 Albizia bundles

9 Boxes ready for shipment

2 Hibiscus Packing

3 Campsis bundles

6 Trees ready for shipment