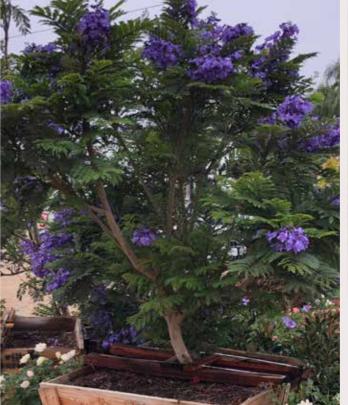

#### Jacaranda mimosifolia

USA hardiness zone Patent/PBR input material for bushes input material for trees Variety Description PP26574/ Bonsai Blue 8 PBR Applied Very compact mauve blue to lilac terminal flower. "pendula"

Bonsai Blue

Bonsai Blue

1 shoot 20-40 cm in 15 cm pot

1 shoot 20-40 cm

| Hibiscus | syriacus |
|----------|----------|
|----------|----------|

| Variety                                | USA<br>hardiness zone | Patent/PBR | Description                                                     | Input material for bushes | Input material for top grafted trees |
|----------------------------------------|-----------------------|------------|-----------------------------------------------------------------|---------------------------|--------------------------------------|
| Chiffon series                         |                       |            |                                                                 |                           |                                      |
| Blue Chiffon 'Notwood3'PBR             | 6                     | EU25272    | Blue semi double blooms, not sold to France and North America   | •                         | •                                    |
| Lavender Chiffon 'Notwoodone'PBR       | 6                     | EU6674     | Purple semi double blooms, not sold to France and North America | •                         | •                                    |
| Magenta Chiffon ('Rwoods5'PBR)         | 6                     | EU46776    | Reddish pink flowers lots of slightly ruffled petals            | •                         | •                                    |
| Pink Chiffon 'Jwnwood4'PBR             | 6                     | EU37693    | Pink semi double blooms                                         | •                         | •                                    |
| Starburst Chiffon 'Rwoods6'PBR'        | 6                     | EU51520    | Large pink and white flowers                                    | •                         | •                                    |
| White Chiffon 'Notwoodtwo'PBR          | 6                     | EU6675     | White semi double blooms, not sold to France and North America  | •                         | •                                    |
| Semi double flowers                    |                       |            |                                                                 |                           |                                      |
| China Chiffon                          | 6                     | EU15754    | White semi double nice flowers                                  | •                         | •                                    |
| Purple Ruffle                          | 6                     |            | Purple semi double blooms                                       | •                         | •                                    |
| Shintaeyang                            | 6                     |            | Huge white flowers with a maroon eye                            | •                         | •                                    |
| Classical single flowers               |                       |            |                                                                 |                           |                                      |
| Blue Bird                              | 6                     |            | Blue flowers                                                    | •                         | •                                    |
| Hamabo                                 | 6                     |            | White and pink flowers                                          | •                         | •                                    |
| Marina                                 | 6                     |            | Blue flowers                                                    | •                         | •                                    |
| Red Heart                              | 6                     |            | White flowers with red eye                                      | •                         | •                                    |
| Walberton's® Rose Moon<br>(WALHIROSMO) | 6                     | EU46789    | Large pink flowers with dark centre                             | •                         | •                                    |
| Woodbridge                             | 6                     |            | Pink flowers                                                    | •                         | •                                    |
| Triploids                              |                       |            |                                                                 |                           |                                      |
| Aphrodite                              | 6                     |            | Deep rose pink, showy deep red eye                              | •                         | •                                    |
| Diana                                  | 6                     |            | Pure white flowers                                              | •                         | •                                    |
| Helene                                 | 6                     |            | Pure white with deep reddish-purple eye                         | •                         | •                                    |
| Double flowers                         |                       |            |                                                                 |                           |                                      |
| Ardens                                 | 6                     |            | Double deep purple flowers                                      | •                         | •                                    |
| Duc de Brabant                         | 6                     |            | Double deep pink flowers                                        | •                         | •                                    |
| Freedom                                | 6                     |            | Semi double to double dusky coral-red flowers                   | •                         | •                                    |
| Lady Stanley                           | 6                     |            | Double white flowers with red center                            | •                         | •                                    |