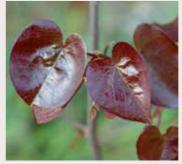

| Variety                                      | USA<br>hardiness<br>zone | Patent/PBR          | Description                                                                                    |   | Input material for top grafted trees | Input<br>material<br>for trees |
|----------------------------------------------|--------------------------|---------------------|------------------------------------------------------------------------------------------------|---|--------------------------------------|--------------------------------|
| Pendula form                                 |                          |                     |                                                                                                |   |                                      |                                |
| Cascading Hearts                             | 4                        | PP:18528            | Pendula Cercis with smaller leaves and internodes than Lavender Twist with pink flowers        |   | •                                    | •                              |
| Golden Falls®                                | 5                        | PP31658/PBR Applied | Pendula. Pink flowers. Yellow leaves which turn green as they mature.                          |   | •                                    | •                              |
| Lavender Twist ™ 'covey'                     | 4                        | PP:10328            | Weeping canadensis green leaves with pink flowers no apical dominance, not available for USA   |   | •                                    | •                              |
| Ruby Falls                                   | 5                        | PP22097/EU36252     | Pendula red leaved variety with pink flowers.                                                  |   | •                                    | •                              |
| Traveller                                    | 6                        |                     | Weeping glossy green leaves, pink flowers as covey                                             |   | •                                    | •                              |
| Vanilla Twist                                | 4                        | PP22744/EU45573     | Weeping Canadensis with green leaves and white flowers no apical dominance                     |   | •                                    | •                              |
| Whitewater                                   | 6                        | PP.23998            | Weeping canadensis with variegated leaves and pink flowers.                                    |   | •                                    | •                              |
| Prolific flowering                           |                          |                     |                                                                                                |   |                                      |                                |
| Avondale                                     | 6                        |                     | Shrub or small tree with many purple/pink flowers                                              | • | •                                    | •                              |
| Don Egolf                                    | 6                        |                     | Slow growing and seedless compact variety with vivid rose/mauve flowers in early spring        | • | •                                    | •                              |
| Merlot                                       | 6                        | PP22297             | Red glossy leaves and pink flowers.                                                            | • |                                      | •                              |
| Oklahoma                                     | 5                        |                     | Shiny green leaves with reddish hint, bright dark pink flowers                                 | • |                                      | •                              |
| Shirobana                                    | 6                        |                     | Prolific white flowers                                                                         | • |                                      | •                              |
| Texas White                                  | 5                        |                     | Very shiny green leaves, many white flowers                                                    | • |                                      | •                              |
| Special foliage and flowe                    | ring                     |                     |                                                                                                |   |                                      |                                |
| Ace of Hearts                                | 4                        | PP:17161/EU:24750   | Very compact green leaves in the shape of Ace, pink flowers                                    | • | •                                    | •                              |
| Alley cat                                    | 5                        |                     | Dark pink flowers white and green variegated foliage                                           | • |                                      | •                              |
| Appalachia Red                               | 4                        |                     | Most near to red coloured flowers of any Cercis                                                | • |                                      | •                              |
| Black Pearl™ NEW                             | 4                        | PP28627/EU Applied  | Dark purple foliage. EU and USA: Garden Debut licensees                                        | • |                                      | •                              |
| Carolina Sweetheart ™                        | 5                        | PP27712/PBR Applied | Attractive variegated foliage rich maroon leaves becoming green with white margins             | • |                                      | •                              |
| Flame Thrower® / Eternal<br>Flame™ in Europe | 5                        | PP31260/PBR Applied | Unique bicolor Cercis. Burgundy red leaves which change to yellow/orange as they mature.       | • |                                      | •                              |
| Forest Pansy                                 | 4                        |                     | Dark red leaves with few pink flowers                                                          | • |                                      | •                              |
| Hearts of Gold                               | 5                        | PP:10328/EU:24751   | Lavender purple bloom, new leaves emerge yellow with reddish tinge, turn gold, mature to green | • |                                      | •                              |
| Little Woody                                 | 5                        | PP15854/EU24749     | Compact ruffled green leaves with purple tints on new growth, pink flowers                     | • |                                      | •                              |
| Pauline Lily                                 | 4                        |                     | Pale green leaves, with pastel pink flowers                                                    | • |                                      | •                              |
| Pink Pom Pom                                 | 6                        | PP27630             | Double Flowered Cercis                                                                         | • |                                      | •                              |

## Eternal Flame

Eternal Flame

Eternal Flame

Eternal Flame

Ace of Hearts

Oklahoma

Texas White

Cascading Hearts Whitewater Lavender Twist ™ 'covey'