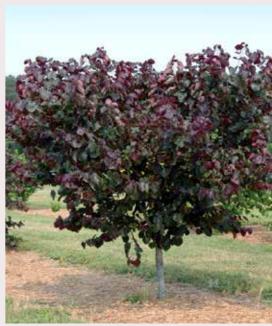

| Variety                                      | USA<br>hardiness<br>zone | Patent/PBR          | Description                                                                                    |   | Input material for top grafted trees | Input<br>material<br>for trees |
|----------------------------------------------|--------------------------|---------------------|------------------------------------------------------------------------------------------------|---|--------------------------------------|--------------------------------|
| Pendula form                                 |                          |                     |                                                                                                |   |                                      |                                |
| Cascading Hearts                             | 4                        | PP:18528            | Pendula Cercis with smaller leaves and internodes than Lavender Twist with pink flowers        |   | •                                    | •                              |
| Golden Falls®                                | 5                        | PP31658/PBR Applied | Pendula. Pink flowers. Yellow leaves which turn green as they mature.                          |   | •                                    | •                              |
| Lavender Twist ™ 'covey'                     | 4                        | PP:10328            | Weeping canadensis green leaves with pink flowers no apical dominance, not available for USA   |   | •                                    | •                              |
| Ruby Falls                                   | 5                        | PP22097/EU36252     | Pendula red leaved variety with pink flowers.                                                  |   | •                                    | •                              |
| Traveller                                    | 6                        |                     | Weeping glossy green leaves, pink flowers as covey                                             |   | •                                    | •                              |
| Vanilla Twist                                | 4                        | PP22744/EU45573     | Weeping Canadensis with green leaves and white flowers no apical dominance                     |   | •                                    | •                              |
| Whitewater                                   | 6                        | PP.23998            | Weeping canadensis with variegated leaves and pink flowers.                                    |   | •                                    | •                              |
| Prolific flowering                           |                          |                     |                                                                                                |   |                                      |                                |
| Avondale                                     | 6                        |                     | Shrub or small tree with many purple/pink flowers                                              | • | •                                    | •                              |
| Don Egolf                                    | 6                        |                     | Slow growing and seedless compact variety with vivid rose/mauve flowers in early spring        | • | •                                    | •                              |
| Merlot                                       | 6                        | PP22297             | Red glossy leaves and pink flowers.                                                            | • |                                      | •                              |
| Oklahoma                                     | 5                        |                     | Shiny green leaves with reddish hint, bright dark pink flowers                                 | • |                                      | •                              |
| Shirobana                                    | 6                        |                     | Prolific white flowers                                                                         | • |                                      | •                              |
| Texas White                                  | 5                        |                     | Very shiny green leaves, many white flowers                                                    | • |                                      | •                              |
| Special foliage and flowe                    | ring                     |                     |                                                                                                |   |                                      |                                |
| Ace of Hearts                                | 4                        | PP:17161/EU:24750   | Very compact green leaves in the shape of Ace, pink flowers                                    | • | •                                    | •                              |
| Alley cat                                    | 5                        |                     | Dark pink flowers white and green variegated foliage                                           | • |                                      | •                              |
| Appalachia Red                               | 4                        |                     | Most near to red coloured flowers of any Cercis                                                | • |                                      | •                              |
| Black Pearl™ NEW                             | 4                        | PP28627/EU Applied  | Dark purple foliage. EU and USA: Garden Debut licensees                                        | • |                                      | •                              |
| Carolina Sweetheart ™                        | 5                        | PP27712/PBR Applied | Attractive variegated foliage rich maroon leaves becoming green with white margins             | • |                                      | •                              |
| Flame Thrower® / Eternal<br>Flame™ in Europe | 5                        | PP31260/PBR Applied | Unique bicolor Cercis. Burgundy red leaves which change to yellow/orange as they mature.       | • |                                      | •                              |
| Forest Pansy                                 | 4                        |                     | Dark red leaves with few pink flowers                                                          | • |                                      | •                              |
| Hearts of Gold                               | 5                        | PP:10328/EU:24751   | Lavender purple bloom, new leaves emerge yellow with reddish tinge, turn gold, mature to green | • |                                      | •                              |
| Little Woody                                 | 5                        | PP15854/EU24749     | Compact ruffled green leaves with purple tints on new growth, pink flowers                     | • |                                      | •                              |
| Pauline Lily                                 | 4                        |                     | Pale green leaves, with pastel pink flowers                                                    | • |                                      | •                              |
| Pink Pom Pom                                 | 6                        | PP27630             | Double Flowered Cercis                                                                         | • |                                      | •                              |

## Cercis

| Variety            | USA<br>hardiness<br>zone | Patent/PBR | Description                                                                          | Input<br>material for<br>bushes | Input material for top grafted trees | Input<br>material<br>for trees |
|--------------------|--------------------------|------------|--------------------------------------------------------------------------------------|---------------------------------|--------------------------------------|--------------------------------|
| Royal White        | 4                        |            | Eastern redbud Alba, white flowers                                                   | •                               |                                      | •                              |
| Sparkling Wine NEW | 6                        | PP32138    | For USA: Garden Debut licensees                                                      | •                               |                                      | •                              |
| The Rising Sun*    | 5                        | PP.21451   | Burnt orange/yellow leaf colour and pink flowers. EU and USA: Garden Debut licensees |                                 |                                      |                                |
| Siliquastrum       |                          |            |                                                                                      |                                 |                                      |                                |
| Bodnant            | 6                        |            | Special selection with large,dark pink flowers                                       | •                               |                                      | •                              |
| White Swan         | 6                        |            | White flowers                                                                        | •                               |                                      | •                              |