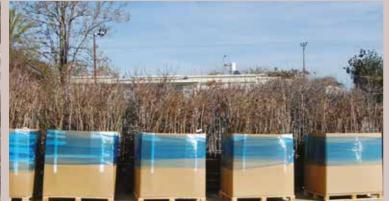

The smaller plants are packed in boxes and kept in cold storage at 2 degrees Celsius until shipping. The bigger plants are stored after grading in sand outdoors and just before shipment they are washed again and covered with plastic bags.

1 Root washing machine

4 Campsis packing

8 Boxes in cold storage

5 Albizia bundles

9 Boxes ready for shipment

2 Hibiscus Packing

3 Campsis bundles

6 Trees ready for shipment