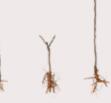

# Albizia julibrissin

| Variety             | USA<br>hardiness zone | Patent/PBR             | Description                                                             | Input material for bushes | Input material for top grafted trees | Input material for trees |
|---------------------|-----------------------|------------------------|-------------------------------------------------------------------------|---------------------------|--------------------------------------|--------------------------|
| Chocolate Fountain™ | 6                     | PP25813/<br>EU20160061 | Pendula variety with red leaves                                         |                           | •                                    | •                        |
| Evey's Pride        | 6                     |                        | Dark red leaves with nice pink flowers                                  | •                         | •                                    | •                        |
| Ombrella ™          | 6                     | EU.5265                | Dark green leaves with deep pink flowers                                | •                         | •                                    | •                        |
| Shidare             | 6                     |                        | Pendula variety with pink flowers                                       |                           | •                                    | •                        |
| Summer Chocolate    | 6                     | PP.13882/EU.29458      | Beautiful dark red/brown leaves                                         | •                         | •                                    | •                        |
| Tropical Dream      | 6                     | EU2014/1216            | Green leaves with pink flowers. Hardy to -20 Celcius without protection | •                         | •                                    | •                        |

Shidare

Summer chocolate

Ombrella ™

Evey's Pride

Summer chocolate

Ombrella ™

Evey's Pride