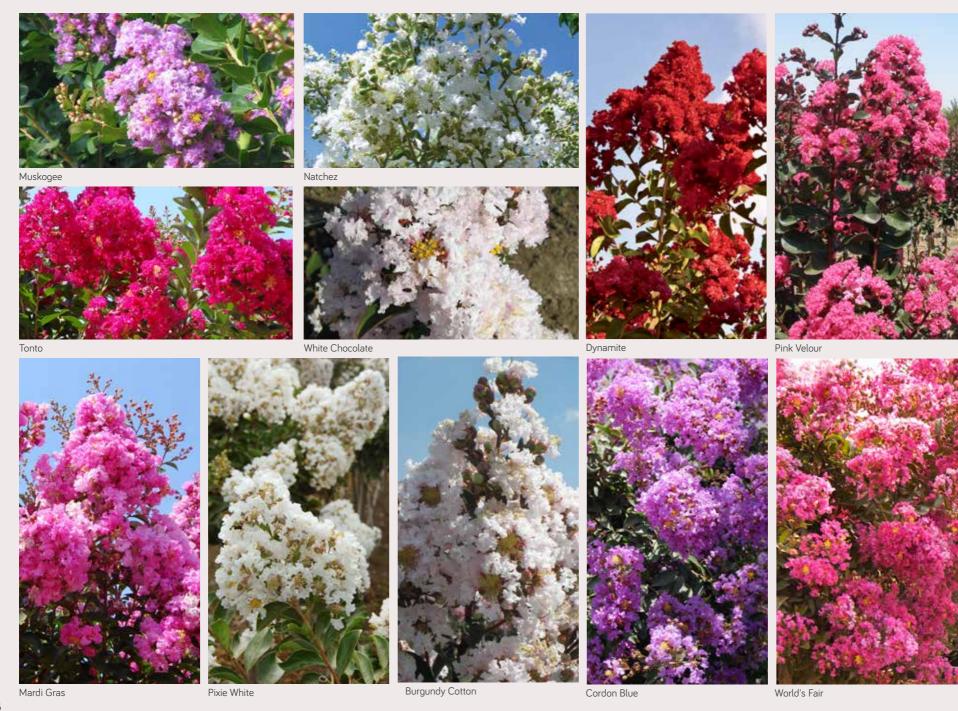

## Lagerstroemia indica

| Variety                        | USA<br>hardiness<br>zone | Patent           | Description                                                                              | Input material for bushes | Input material for top grafted trees |
|--------------------------------|--------------------------|------------------|------------------------------------------------------------------------------------------|---------------------------|--------------------------------------|
| Pure White™                    | 6                        | EU55986          | Black foliage and white flowers. For EU only (and USA Licensees)                         | •                         | •                                    |
| Shell Pink™                    | 6                        | PP28065          | Black foliage and pale pink flowers. For EU only (and USA Licensees)                     | •                         | •                                    |
| Purely Purple™                 | 6                        | PP28086/EU52844  | Black foliage and purple flowers                                                         | •                         | •                                    |
| Red Hot™                       | 6                        | USA & EU Applied | Black foliage and red flowers                                                            | •                         | •                                    |
| Special early flowering        |                          |                  |                                                                                          |                           |                                      |
| Berry Dazzle(Gamad VI®)        | 6                        | PP22161/EU50088  | Dwarf brilliant fuchsia flowers, early bloomer                                           | •                         | •                                    |
| Eveline(LAGE001®)              | 6                        | EU50087          | Green floiage ,pale pink flowers                                                         | •                         | •                                    |
| Weeping Form                   |                          |                  |                                                                                          |                           |                                      |
| MIMIE® Fuchsia 'DABLAGE01' NEW | 6                        | PP32000/EU53074  | Pendula green foliage and fuchsia coloured flowers                                       | •                         | •                                    |
| Classical Varieties            |                          |                  |                                                                                          |                           |                                      |
| Burgundy Cotton®               | 6                        | PP.14438         | White flowers with yellow stamens, broad upright growth                                  | •                         | •                                    |
| Cordon Blue                    | 6                        |                  | Weeping dwarf variety with lavender flowers                                              | •                         | •                                    |
| Dynamite®                      | 6                        | PP.10296         | Glossy leaves and red flowers                                                            | •                         | •                                    |
| Mardi Gras                     | 6                        |                  | Dwarf variety with pink flowers                                                          | •                         | •                                    |
| Muskogee                       | 6                        |                  | Lavender-pink flowers reddish orange fall color vigorous grower                          |                           |                                      |
| Natchez                        | 6                        |                  | Natchez(fauriei x indica) Dark cinnamon brown bark, long inflorescences of white flowers |                           |                                      |
| Pink Velour®                   | 6                        | PP.10319         | Brownish red exfoliating bark, wine colored new growth, large inflorescences             | •                         | •                                    |
| Pixie White                    | 6                        |                  | Dwarf variety with white flowers                                                         | •                         | •                                    |
| Tuscarora                      | 6                        |                  | Profus crepe-like coral-pink flowers. Exquitie orange-red foliage in color in the fall.  |                           |                                      |
| White Chocolate                | 7                        |                  | Compact bronzy green leaves with pure white flowers                                      | •                         | •                                    |
| World's Fair                   | 7                        |                  | Weeping dwarf variety with dark pink almost red flowers                                  | •                         | •                                    |