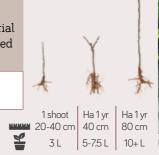

#### **Symbols**

1. HA - grafting height in centimeters

2. R.C. - Rooted cutting

3. 1/2/3 br. - number of branches

4. Sizes in cm

Recommended pot size

# Albizia julibrissin

| Variety             | USA<br>hardiness zone | Patent/PBR             | Description                                                             | Input material for bushes | Input material for top grafted trees | Input material for trees |
|---------------------|-----------------------|------------------------|-------------------------------------------------------------------------|---------------------------|--------------------------------------|--------------------------|
| Chocolate Fountain™ | 6                     | PP25813/<br>EU20160061 | Pendula variety with red leaves                                         |                           | •                                    | •                        |
| Evey's Pride        | 6                     |                        | Dark red leaves with nice pink flowers                                  | •                         | •                                    | •                        |
| Ombrella ™          | 6                     | EU.5265                | Dark green leaves with deep pink flowers                                | •                         | •                                    | •                        |
| Shidare             | 6                     |                        | Pendula variety with pink flowers                                       |                           | •                                    | •                        |
| Summer Chocolate    | 6                     | PP.13882/EU.29458      | Beautiful dark red/brown leaves                                         | •                         | •                                    | •                        |
| Tropical Dream      | 6                     | EU2014/1216            | Green leaves with pink flowers. Hardy to -20 Celcius without protection | •                         | •                                    | •                        |