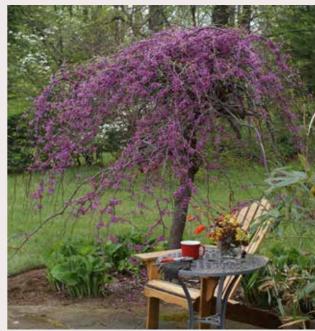

| Variety                                      | USA<br>hardiness<br>zone | Patent/PBR          | Description                                                                                    |   | Input material for top grafted trees | Input<br>material<br>for trees |
|----------------------------------------------|--------------------------|---------------------|------------------------------------------------------------------------------------------------|---|--------------------------------------|--------------------------------|
| Pendula form                                 |                          |                     |                                                                                                |   |                                      |                                |
| Cascading Hearts                             | 4                        | PP:18528            | Pendula Cercis with smaller leaves and internodes than Lavender Twist with pink flowers        |   | •                                    | •                              |
| Golden Falls®                                | 5                        | PP31658/PBR Applied | Pendula. Pink flowers. Yellow leaves which turn green as they mature.                          |   | •                                    | •                              |
| Lavender Twist ™ 'covey'                     | 4                        | PP:10328            | Weeping canadensis green leaves with pink flowers no apical dominance, not available for USA   |   | •                                    | •                              |
| Ruby Falls                                   | 5                        | PP22097/EU36252     | Pendula red leaved variety with pink flowers.                                                  |   | •                                    | •                              |
| Traveller                                    | 6                        |                     | Weeping glossy green leaves, pink flowers as covey                                             |   | •                                    | •                              |
| Vanilla Twist                                | 4                        | PP22744/EU45573     | Weeping Canadensis with green leaves and white flowers no apical dominance                     |   | •                                    | •                              |
| Whitewater                                   | 6                        | PP.23998            | Weeping canadensis with variegated leaves and pink flowers.                                    |   | •                                    | •                              |
| Prolific flowering                           |                          |                     |                                                                                                |   |                                      |                                |
| Avondale                                     | 6                        |                     | Shrub or small tree with many purple/pink flowers                                              | • | •                                    | •                              |
| Don Egolf                                    | 6                        |                     | Slow growing and seedless compact variety with vivid rose/mauve flowers in early spring        | • | •                                    | •                              |
| Merlot                                       | 6                        | PP22297             | Red glossy leaves and pink flowers.                                                            | • |                                      | •                              |
| Oklahoma                                     | 5                        |                     | Shiny green leaves with reddish hint, bright dark pink flowers                                 | • |                                      | •                              |
| Shirobana                                    | 6                        |                     | Prolific white flowers                                                                         | • |                                      | •                              |
| Texas White                                  | 5                        |                     | Very shiny green leaves, many white flowers                                                    | • |                                      | •                              |
| Special foliage and flowe                    | ring                     |                     |                                                                                                |   |                                      |                                |
| Ace of Hearts                                | 4                        | PP:17161/EU:24750   | Very compact green leaves in the shape of Ace, pink flowers                                    | • | •                                    | •                              |
| Alley cat                                    | 5                        |                     | Dark pink flowers white and green variegated foliage                                           | • |                                      | •                              |
| Appalachia Red                               | 4                        |                     | Most near to red coloured flowers of any Cercis                                                | • |                                      | •                              |
| Black Pearl™ NEW                             | 4                        | PP28627/EU Applied  | Dark purple foliage. EU and USA: Garden Debut licensees                                        | • |                                      | •                              |
| Carolina Sweetheart ™                        | 5                        | PP27712/PBR Applied | Attractive variegated foliage rich maroon leaves becoming green with white margins             | • |                                      | •                              |
| Flame Thrower® / Eternal<br>Flame™ in Europe | 5                        | PP31260/PBR Applied | Unique bicolor Cercis. Burgundy red leaves which change to yellow/orange as they mature.       | • |                                      | •                              |
| Forest Pansy                                 | 4                        |                     | Dark red leaves with few pink flowers                                                          | • |                                      | •                              |
| Hearts of Gold                               | 5                        | PP:10328/EU:24751   | Lavender purple bloom, new leaves emerge yellow with reddish tinge, turn gold, mature to green | • |                                      | •                              |
| Little Woody                                 | 5                        | PP15854/EU24749     | Compact ruffled green leaves with purple tints on new growth, pink flowers                     | • |                                      | •                              |
| Pauline Lily                                 | 4                        |                     | Pale green leaves, with pastel pink flowers                                                    | • |                                      | •                              |
| Pink Pom Pom                                 | 6                        | PP27630             | Double Flowered Cercis                                                                         | • |                                      | •                              |

## Eternal Flame

Eternal Flame

Eternal Flame

Eternal Flame

Ace of Hearts

Oklahoma

Texas White

Cascading Hearts Whitewater Lavender Twist ™ 'covey'