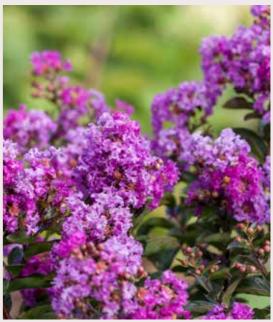

| Variety                         | USA<br>hardiness<br>zone | s Patent            | Description                                                                                    | Input material for bushes | Input material for top grafted trees |
|---------------------------------|--------------------------|---------------------|------------------------------------------------------------------------------------------------|---------------------------|--------------------------------------|
| The Star collection             |                          |                     |                                                                                                |                           |                                      |
| Maroon Star (HOCH1099®)         | 6                        | USA & EU Applied    | Green foliage and maroon flowers. Early and continuous flowering. Not for sale in France.      | •                         | •                                    |
| Purple Star (HOCH1065®)         | 6                        | USA & EU Applied    | Green foliage and purple flowers. Early and continuous flowering. Not for sale in France.      | •                         | •                                    |
| The Sorbet collection           |                          |                     |                                                                                                |                           |                                      |
| Coconut Sorbet (HOCH873®) NEW   | 6                        | USA & EU Applied    | Black foliage and white flowers                                                                | •                         | •                                    |
| Raspberry Sorbet (HOCH631°) NEW | 6                        | USA & EU Applied    | Black foliage and pink flowers. Early and continuous flowering.                                | •                         | •                                    |
| The 'Play it Again' Collection  |                          |                     |                                                                                                |                           |                                      |
| Double Dynamite® (whit X)       | 6                        | PP27085/PBR Applied | Dark red foliage red flowers sterile reblooms moderate vigor. Liners not permitted for France  | •                         | •                                    |
| Double Feature®                 | 6                        | PP23559             | Ruby red flowers reblooming,unique growth habit and size                                       | •                         | •                                    |
| Rhapsody in Blue*               | 6                        | PBR Applied         | Purple blue flowers dark red leaves reblooms all summer. Liners not permitted for France       | •                         | •                                    |
| Rhapsody in Pink®               | 7                        | PP16616             | Soft pink flowers new growth is almost purple. One of the earliest variety to flower.          | •                         | •                                    |
| Enduring ™ Series               |                          |                     |                                                                                                |                           |                                      |
| "Enduring™ Pink Crapemyrtle"    | 6                        | PP23922             | Green foliage and pink flowers                                                                 | •                         | •                                    |
| Enduring™ Red Crapemyrtle       | 6                        | PP25476/EU49412     | Compact red flowers green foliage                                                              | •                         | •                                    |
| Enduring™ White Crapemyrtle     | 6                        | PP25537/EU52301     | Compact white flowers green foliage                                                            | •                         | •                                    |
| First Editions® - Magic Series  |                          |                     |                                                                                                |                           |                                      |
| Coral Magic™                    | 6                        | PP23922             | Shrub form with lovely salmon pink flowers, blooms in early summer. For USA: Baileys licensees | •                         | •                                    |
| Midnight Magic™                 | 6                        | PP25925/EU58968     | Black foliage and dark pink flowers. For USA: Baileys licensees                                | •                         | •                                    |
| Lunar Magic™ NEW                | 6                        | PP30360/PBR Applied | Black foliage and white flowers. For USA: Baileys licensees                                    | •                         | •                                    |
| Plum Magi ™                     | 6                        | PP23518             | Shrub form with fuchsia pink flowers, blooms in early summer. For USA: Baileys licensees       | •                         | •                                    |
| Purple Magic™                   | 6                        | PP23906             | Shrub form with dark purple flowers, green foliage. For USA: Baileys licensees                 | •                         | •                                    |
| Red Magic™ (PILAG V1)           | 6                        | PP26183/PBR Applied | Shrub form with brilliant red flowers. For USA: Baileys licensees                              | •                         | •                                    |
| Ruffled Red Magic™ NEW          | 6                        | PP27303/EU58967     | Green foliage add ruffled red flowers. For USA: Baileys licensees                              | •                         | •                                    |
| Sunset Magic™ NEW               | 6                        | PP29325/PBR Applied | Black foliage and red flowers. For USA: Baileys licensees                                      | •                         | •                                    |
| Twilight Magic™ NEW             | 6                        | PP28064/PBR Applied | Black foliage and pink flowers. For USA: Baileys licensees                                     | •                         | •                                    |
| Black Diamond®                  |                          |                     |                                                                                                |                           |                                      |
| Best Red™                       | 6                        |                     | Black foliage variety with red flowers. For EU only (and USA Licensees)                        | •                         | •                                    |
| Lavender Lace™                  | 6                        | PP 27335            | Black foliage and lavender flowers. For EU only (and USA Licensees)                            | •                         | •                                    |
| Mystic Magenta™                 | 6                        | PP28064/EU55987     | Black foliage and magenta flowers. For EU only (and USA Licensees)                             | •                         | •                                    |

## Lagerstroemia indica

| Variety                        | USA<br>hardiness<br>zone | Patent           | Description                                                                              | Input material for bushes | Input material for top grafted trees |
|--------------------------------|--------------------------|------------------|------------------------------------------------------------------------------------------|---------------------------|--------------------------------------|
| Pure White™                    | 6                        | EU55986          | Black foliage and white flowers. For EU only (and USA Licensees)                         | •                         | •                                    |
| Shell Pink™                    | 6                        | PP28065          | Black foliage and pale pink flowers. For EU only (and USA Licensees)                     | •                         | •                                    |
| Purely Purple™                 | 6                        | PP28086/EU52844  | Black foliage and purple flowers                                                         | •                         | •                                    |
| Red Hot™                       | 6                        | USA & EU Applied | Black foliage and red flowers                                                            | •                         | •                                    |
| Special early flowering        |                          |                  |                                                                                          |                           |                                      |
| Berry Dazzle(Gamad VI®)        | 6                        | PP22161/EU50088  | Dwarf brilliant fuchsia flowers, early bloomer                                           | •                         | •                                    |
| Eveline(LAGE001®)              | 6                        | EU50087          | Green floiage ,pale pink flowers                                                         | •                         | •                                    |
| Weeping Form                   |                          |                  |                                                                                          |                           |                                      |
| MIMIE® Fuchsia 'DABLAGE01' NEW | 6                        | PP32000/EU53074  | Pendula green foliage and fuchsia coloured flowers                                       | •                         | •                                    |
| Classical Varieties            |                          |                  |                                                                                          |                           |                                      |
| Burgundy Cotton®               | 6                        | PP.14438         | White flowers with yellow stamens, broad upright growth                                  | •                         | •                                    |
| Cordon Blue                    | 6                        |                  | Weeping dwarf variety with lavender flowers                                              | •                         | •                                    |
| Dynamite®                      | 6                        | PP.10296         | Glossy leaves and red flowers                                                            | •                         | •                                    |
| Mardi Gras                     | 6                        |                  | Dwarf variety with pink flowers                                                          | •                         | •                                    |
| Muskogee                       | 6                        |                  | Lavender-pink flowers reddish orange fall color vigorous grower                          |                           |                                      |
| Natchez                        | 6                        |                  | Natchez(fauriei x indica) Dark cinnamon brown bark, long inflorescences of white flowers |                           |                                      |
| Pink Velour®                   | 6                        | PP.10319         | Brownish red exfoliating bark, wine colored new growth, large inflorescences             | •                         | •                                    |
| Pixie White                    | 6                        |                  | Dwarf variety with white flowers                                                         | •                         | •                                    |
| Tuscarora                      | 6                        |                  | Profus crepe-like coral-pink flowers. Exquitie orange-red foliage in color in the fall.  |                           |                                      |
| White Chocolate                | 7                        |                  | Compact bronzy green leaves with pure white flowers                                      | •                         | •                                    |
| World's Fair                   | 7                        |                  | Weeping dwarf variety with dark pink almost red flowers                                  | •                         | •                                    |