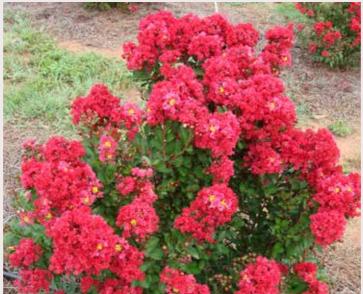

| Variety                         | USA<br>hardiness<br>zone | s Patent            | Description                                                                                    | Input material for bushes | Input material for top grafted trees |
|---------------------------------|--------------------------|---------------------|------------------------------------------------------------------------------------------------|---------------------------|--------------------------------------|
| The Star collection             |                          |                     |                                                                                                |                           |                                      |
| Maroon Star (HOCH1099®)         | 6                        | USA & EU Applied    | Green foliage and maroon flowers. Early and continuous flowering. Not for sale in France.      | •                         | •                                    |
| Purple Star (HOCH1065®)         | 6                        | USA & EU Applied    | Green foliage and purple flowers. Early and continuous flowering. Not for sale in France.      | •                         | •                                    |
| The Sorbet collection           |                          |                     |                                                                                                |                           |                                      |
| Coconut Sorbet (HOCH873®) NEW   | 6                        | USA & EU Applied    | Black foliage and white flowers                                                                | •                         | •                                    |
| Raspberry Sorbet (HOCH631°) NEW | 6                        | USA & EU Applied    | Black foliage and pink flowers. Early and continuous flowering.                                | •                         | •                                    |
| The 'Play it Again' Collection  |                          |                     |                                                                                                |                           |                                      |
| Double Dynamite® (whit X)       | 6                        | PP27085/PBR Applied | Dark red foliage red flowers sterile reblooms moderate vigor. Liners not permitted for France  | •                         | •                                    |
| Double Feature®                 | 6                        | PP23559             | Ruby red flowers reblooming,unique growth habit and size                                       | •                         | •                                    |
| Rhapsody in Blue*               | 6                        | PBR Applied         | Purple blue flowers dark red leaves reblooms all summer. Liners not permitted for France       | •                         | •                                    |
| Rhapsody in Pink®               | 7                        | PP16616             | Soft pink flowers new growth is almost purple. One of the earliest variety to flower.          | •                         | •                                    |
| Enduring ™ Series               |                          |                     |                                                                                                |                           |                                      |
| "Enduring™ Pink Crapemyrtle"    | 6                        | PP23922             | Green foliage and pink flowers                                                                 | •                         | •                                    |
| Enduring™ Red Crapemyrtle       | 6                        | PP25476/EU49412     | Compact red flowers green foliage                                                              | •                         | •                                    |
| Enduring™ White Crapemyrtle     | 6                        | PP25537/EU52301     | Compact white flowers green foliage                                                            | •                         | •                                    |
| First Editions® - Magic Series  |                          |                     |                                                                                                |                           |                                      |
| Coral Magic™                    | 6                        | PP23922             | Shrub form with lovely salmon pink flowers, blooms in early summer. For USA: Baileys licensees | •                         | •                                    |
| Midnight Magic™                 | 6                        | PP25925/EU58968     | Black foliage and dark pink flowers. For USA: Baileys licensees                                | •                         | •                                    |
| Lunar Magic™ NEW                | 6                        | PP30360/PBR Applied | Black foliage and white flowers. For USA: Baileys licensees                                    | •                         | •                                    |
| Plum Magi ™                     | 6                        | PP23518             | Shrub form with fuchsia pink flowers, blooms in early summer. For USA: Baileys licensees       | •                         | •                                    |
| Purple Magic™                   | 6                        | PP23906             | Shrub form with dark purple flowers, green foliage. For USA: Baileys licensees                 | •                         | •                                    |
| Red Magic™ (PILAG V1)           | 6                        | PP26183/PBR Applied | Shrub form with brilliant red flowers. For USA: Baileys licensees                              | •                         | •                                    |
| Ruffled Red Magic™ NEW          | 6                        | PP27303/EU58967     | Green foliage add ruffled red flowers. For USA: Baileys licensees                              | •                         | •                                    |
| Sunset Magic™ NEW               | 6                        | PP29325/PBR Applied | Black foliage and red flowers. For USA: Baileys licensees                                      | •                         | •                                    |
| Twilight Magic™ NEW             | 6                        | PP28064/PBR Applied | Black foliage and pink flowers. For USA: Baileys licensees                                     | •                         | •                                    |
| Black Diamond®                  |                          |                     |                                                                                                |                           |                                      |
| Best Red™                       | 6                        |                     | Black foliage variety with red flowers. For EU only (and USA Licensees)                        | •                         | •                                    |
| Lavender Lace™                  | 6                        | PP 27335            | Black foliage and lavender flowers. For EU only (and USA Licensees)                            | •                         | •                                    |
| Mystic Magenta™                 | 6                        | PP28064/EU55987     | Black foliage and magenta flowers. For EU only (and USA Licensees)                             | •                         | •                                    |

## Lagerstroemia indica

| Variety                        | USA<br>hardiness<br>zone | Patent           | Description                                                                              | Input material for bushes | Input material for top grafted trees |
|--------------------------------|--------------------------|------------------|------------------------------------------------------------------------------------------|---------------------------|--------------------------------------|
| Pure White™                    | 6                        | EU55986          | Black foliage and white flowers. For EU only (and USA Licensees)                         | •                         | •                                    |
| Shell Pink™                    | 6                        | PP28065          | Black foliage and pale pink flowers. For EU only (and USA Licensees)                     | •                         | •                                    |
| Purely Purple™                 | 6                        | PP28086/EU52844  | Black foliage and purple flowers                                                         | •                         | •                                    |
| Red Hot™                       | 6                        | USA & EU Applied | Black foliage and red flowers                                                            | •                         | •                                    |
| Special early flowering        |                          |                  |                                                                                          |                           |                                      |
| Berry Dazzle(Gamad VI®)        | 6                        | PP22161/EU50088  | Dwarf brilliant fuchsia flowers, early bloomer                                           | •                         | •                                    |
| Eveline(LAGE001®)              | 6                        | EU50087          | Green floiage ,pale pink flowers                                                         | •                         | •                                    |
| Weeping Form                   |                          |                  |                                                                                          |                           |                                      |
| MIMIE® Fuchsia 'DABLAGE01' NEW | 6                        | PP32000/EU53074  | Pendula green foliage and fuchsia coloured flowers                                       | •                         | •                                    |
| Classical Varieties            |                          |                  |                                                                                          |                           |                                      |
| Burgundy Cotton®               | 6                        | PP.14438         | White flowers with yellow stamens, broad upright growth                                  | •                         | •                                    |
| Cordon Blue                    | 6                        |                  | Weeping dwarf variety with lavender flowers                                              | •                         | •                                    |
| Dynamite®                      | 6                        | PP.10296         | Glossy leaves and red flowers                                                            | •                         | •                                    |
| Mardi Gras                     | 6                        |                  | Dwarf variety with pink flowers                                                          | •                         | •                                    |
| Muskogee                       | 6                        |                  | Lavender-pink flowers reddish orange fall color vigorous grower                          |                           |                                      |
| Natchez                        | 6                        |                  | Natchez(fauriei x indica) Dark cinnamon brown bark, long inflorescences of white flowers |                           |                                      |
| Pink Velour®                   | 6                        | PP.10319         | Brownish red exfoliating bark, wine colored new growth, large inflorescences             | •                         | •                                    |
| Pixie White                    | 6                        |                  | Dwarf variety with white flowers                                                         | •                         | •                                    |
| Tuscarora                      | 6                        |                  | Profus crepe-like coral-pink flowers. Exquitie orange-red foliage in color in the fall.  |                           |                                      |
| White Chocolate                | 7                        |                  | Compact bronzy green leaves with pure white flowers                                      | •                         | •                                    |
| World's Fair                   | 7                        |                  | Weeping dwarf variety with dark pink almost red flowers                                  | •                         | •                                    |