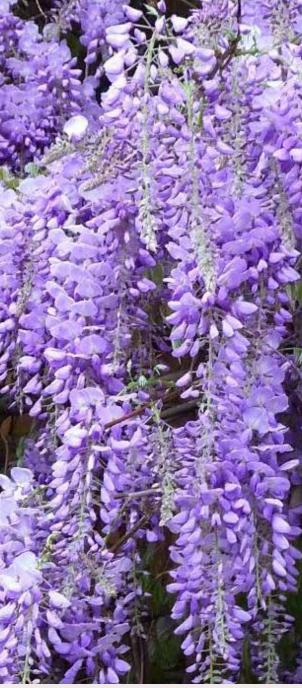

## Wisteria

| Variety            | USA hardiness zone | Patent/PBR | Description                                                                                    | Input material for climbers |
|--------------------|--------------------|------------|------------------------------------------------------------------------------------------------|-----------------------------|
| Wisteria brach     | ybotrys            |            |                                                                                                |                             |
| Golden Dragon      | 5                  |            | Golden-yellow leaves in spirngslightly fragrant and lavender flowers.                          | •                           |
| Kapiteyn Fuji      | 5                  |            | Very large brilliant white scented flowers                                                     | •                           |
| Okayama            | 5                  |            | Large violet flowers, slightly scented                                                         | •                           |
| Shiro-Beni         | 5                  |            | Very large pastel-pink scented flowers                                                         | •                           |
| Ykoyama fuji       | 5                  |            | Dark blue flowers                                                                              | •                           |
| Wisteria floribu   | unda               |            |                                                                                                |                             |
| Black Dragon       | 5                  |            | Unique fragrant violet blue double flowers with white and yellow margins                       | •                           |
| Issai              | 5                  |            | Flowering earlier than other Wisteria in light violet and white spot at the base of the flower | •                           |
| Longissima Alba    | 5                  |            | White flowers, also called Shiro Noda                                                          | •                           |
| Macrobotrys        | 5                  |            | Violet flowers in May-June, long racemes                                                       | •                           |
| Rosea<br>(Honbeni) | 5                  |            | Pink rose flowers                                                                              | •                           |
| Lavender Falls*    | 5                  | PP19655    | Reblooming blue-violet, 23-50cm cascading racemes of Lavender Falls, the scent of grape jelly  | •                           |
| Wisteria frutes    | cens               |            |                                                                                                |                             |
| Amethyst Falls     | 6                  | EU13434    | Blue 10-20 cm racemes, not sold in Europe                                                      | •                           |
| Longwood<br>Purple | 6                  |            | Purple 10-20 cm racemes                                                                        | •                           |
| Nivea              | 6                  |            | White flowers 10-20cm racemes                                                                  | •                           |
| Wisteria macro     | stachya            |            |                                                                                                |                             |
| Aunt Dee           | 4                  |            | Light Purple 25 cm racemes                                                                     | •                           |
| Blue Moon          | 4                  |            | Lilac blue flowers                                                                             | •                           |
| Clara Mack         | 4                  |            | White 25 cm racemes                                                                            | •                           |
| Wisteria sinens    | sis                |            |                                                                                                |                             |
| Alba               | 5                  |            | Pea like white flowers                                                                         | •                           |
| Caroline           | 5                  |            | Highly fragrant, dark purplish blue flowers                                                    | •                           |
| Prolific           | 5                  |            | Blue flowers                                                                                   | •                           |

rootstock & scion

1 shoot 20-40 cm 5-7.5 L

\*USA- Betty Tam

Amethyst Falls Clara Mack Longwood Purple

Kapiteyn Fuji

Okayama

Black Dragon Ykoyama Fuji

Shiro-Beni