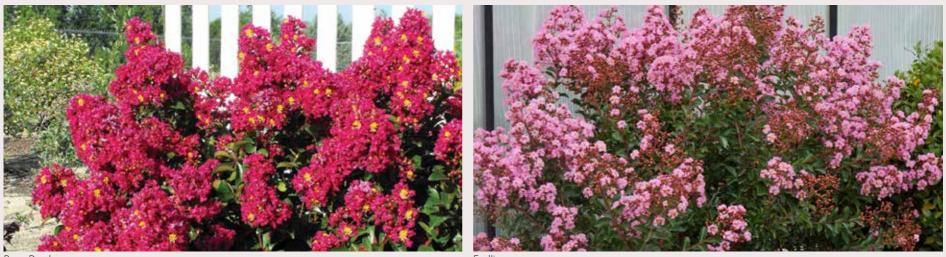

## Lagerstroemia indica

| Variety                        | USA<br>hardiness<br>zone | Patent           | Description                                                                              | Input material for bushes | Input material for top grafted trees |
|--------------------------------|--------------------------|------------------|------------------------------------------------------------------------------------------|---------------------------|--------------------------------------|
| Pure White™                    | 6                        | EU55986          | Black foliage and white flowers. For EU only (and USA Licensees)                         | •                         | •                                    |
| Shell Pink™                    | 6                        | PP28065          | Black foliage and pale pink flowers. For EU only (and USA Licensees)                     | •                         | •                                    |
| Purely Purple™                 | 6                        | PP28086/EU52844  | Black foliage and purple flowers                                                         | •                         | •                                    |
| Red Hot™                       | 6                        | USA & EU Applied | Black foliage and red flowers                                                            | •                         | •                                    |
| Special early flowering        |                          |                  |                                                                                          |                           |                                      |
| Berry Dazzle(Gamad VI®)        | 6                        | PP22161/EU50088  | Dwarf brilliant fuchsia flowers, early bloomer                                           | •                         | •                                    |
| Eveline(LAGE001®)              | 6                        | EU50087          | Green floiage ,pale pink flowers                                                         | •                         | •                                    |
| Weeping Form                   |                          |                  |                                                                                          |                           |                                      |
| MIMIE® Fuchsia 'DABLAGE01' NEW | 6                        | PP32000/EU53074  | Pendula green foliage and fuchsia coloured flowers                                       | •                         | •                                    |
| Classical Varieties            |                          |                  |                                                                                          |                           |                                      |
| Burgundy Cotton®               | 6                        | PP.14438         | White flowers with yellow stamens, broad upright growth                                  | •                         | •                                    |
| Cordon Blue                    | 6                        |                  | Weeping dwarf variety with lavender flowers                                              | •                         | •                                    |
| Dynamite®                      | 6                        | PP.10296         | Glossy leaves and red flowers                                                            | •                         | •                                    |
| Mardi Gras                     | 6                        |                  | Dwarf variety with pink flowers                                                          | •                         | •                                    |
| Muskogee                       | 6                        |                  | Lavender-pink flowers reddish orange fall color vigorous grower                          |                           |                                      |
| Natchez                        | 6                        |                  | Natchez(fauriei x indica) Dark cinnamon brown bark, long inflorescences of white flowers |                           |                                      |
| Pink Velour®                   | 6                        | PP.10319         | Brownish red exfoliating bark, wine colored new growth, large inflorescences             | •                         | •                                    |
| Pixie White                    | 6                        |                  | Dwarf variety with white flowers                                                         | •                         | •                                    |
| Tuscarora                      | 6                        |                  | Profus crepe-like coral-pink flowers. Exquitie orange-red foliage in color in the fall.  |                           |                                      |
| White Chocolate                | 7                        |                  | Compact bronzy green leaves with pure white flowers                                      | •                         | •                                    |
| World's Fair                   | 7                        |                  | Weeping dwarf variety with dark pink almost red flowers                                  | •                         | •                                    |