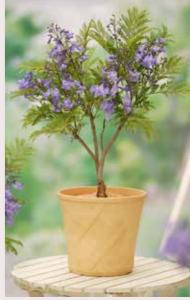

#### Jacaranda mimosifolia

USA hardiness zone Patent/PBR input material for bushes input material for trees Variety Description PP26574/ Bonsai Blue 8 PBR Applied Very compact mauve blue to lilac terminal flower. "pendula"

Bonsai Blue

Bonsai Blue

1 shoot 20-40 cm in 15 cm pot

1 shoot 20-40 cm

| Hibiscus | syriacus |
|----------|----------|
|----------|----------|

| Variety                                | USA<br>hardiness zone | Patent/PBR | Description                                                     | Input material for bushes | Input material for top grafted trees |
|----------------------------------------|-----------------------|------------|-----------------------------------------------------------------|---------------------------|--------------------------------------|
| Chiffon series                         |                       |            |                                                                 |                           |                                      |
| Blue Chiffon 'Notwood3'PBR             | 6                     | EU25272    | Blue semi double blooms, not sold to France and North America   | •                         | •                                    |
| Lavender Chiffon 'Notwoodone'PBR       | 6                     | EU6674     | Purple semi double blooms, not sold to France and North America | •                         | •                                    |
| Magenta Chiffon ('Rwoods5'PBR)         | 6                     | EU46776    | Reddish pink flowers lots of slightly ruffled petals            | •                         | •                                    |
| Pink Chiffon 'Jwnwood4'PBR             | 6                     | EU37693    | Pink semi double blooms                                         | •                         | •                                    |
| Starburst Chiffon 'Rwoods6'PBR'        | 6                     | EU51520    | Large pink and white flowers                                    | •                         | •                                    |
| White Chiffon 'Notwoodtwo'PBR          | 6                     | EU6675     | White semi double blooms, not sold to France and North America  | •                         | •                                    |
| Semi double flowers                    |                       |            |                                                                 |                           |                                      |
| China Chiffon                          | 6                     | EU15754    | White semi double nice flowers                                  | •                         | •                                    |
| Purple Ruffle                          | 6                     |            | Purple semi double blooms                                       | •                         | •                                    |
| Shintaeyang                            | 6                     |            | Huge white flowers with a maroon eye                            | •                         | •                                    |
| Classical single flowers               |                       |            |                                                                 |                           |                                      |
| Blue Bird                              | 6                     |            | Blue flowers                                                    | •                         | •                                    |
| Hamabo                                 | 6                     |            | White and pink flowers                                          | •                         | •                                    |
| Marina                                 | 6                     |            | Blue flowers                                                    | •                         | •                                    |
| Red Heart                              | 6                     |            | White flowers with red eye                                      | •                         | •                                    |
| Walberton's® Rose Moon<br>(WALHIROSMO) | 6                     | EU46789    | Large pink flowers with dark centre                             | •                         | •                                    |
| Woodbridge                             | 6                     |            | Pink flowers                                                    | •                         | •                                    |
| Triploids                              |                       |            |                                                                 |                           |                                      |
| Aphrodite                              | 6                     |            | Deep rose pink, showy deep red eye                              | •                         | •                                    |
| Diana                                  | 6                     |            | Pure white flowers                                              | •                         | •                                    |
| Helene                                 | 6                     |            | Pure white with deep reddish-purple eye                         | •                         | •                                    |
| Double flowers                         |                       |            |                                                                 |                           |                                      |
| Ardens                                 | 6                     |            | Double deep purple flowers                                      | •                         | •                                    |
| Duc de Brabant                         | 6                     |            | Double deep pink flowers                                        | •                         | •                                    |
| Freedom                                | 6                     |            | Semi double to double dusky coral-red flowers                   | •                         | •                                    |
| Lady Stanley                           | 6                     |            | Double white flowers with red center                            | •                         | •                                    |