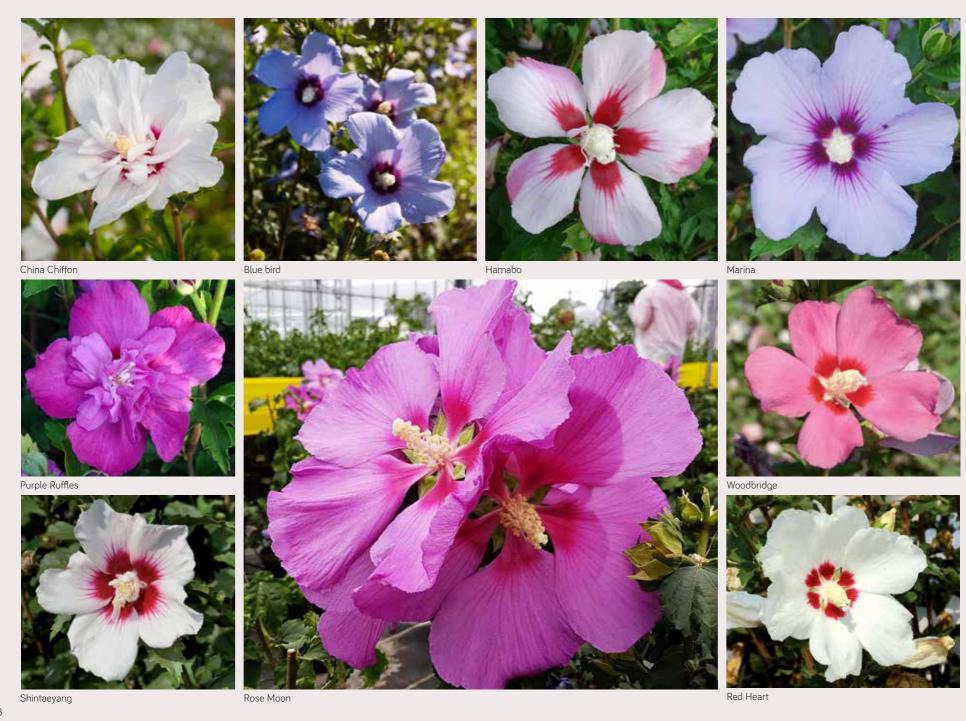

Bonsai Blue

Bonsai Blue

1 shoot 20-40 cm in 15 cm pot

1 shoot 20-40 cm

| Hibiscus | syriacus |
|----------|----------|
|----------|----------|

| Variety                                | USA<br>hardiness zone | Patent/PBR | Description                                                     | Input material for bushes | Input material for top grafted trees |
|----------------------------------------|-----------------------|------------|-----------------------------------------------------------------|---------------------------|--------------------------------------|
| Chiffon series                         |                       |            |                                                                 |                           |                                      |
| Blue Chiffon 'Notwood3'PBR             | 6                     | EU25272    | Blue semi double blooms, not sold to France and North America   | •                         | •                                    |
| Lavender Chiffon 'Notwoodone'PBR       | 6                     | EU6674     | Purple semi double blooms, not sold to France and North America | •                         | •                                    |
| Magenta Chiffon ('Rwoods5'PBR)         | 6                     | EU46776    | Reddish pink flowers lots of slightly ruffled petals            | •                         | •                                    |
| Pink Chiffon 'Jwnwood4'PBR             | 6                     | EU37693    | Pink semi double blooms                                         | •                         | •                                    |
| Starburst Chiffon 'Rwoods6'PBR'        | 6                     | EU51520    | Large pink and white flowers                                    | •                         | •                                    |
| White Chiffon 'Notwoodtwo'PBR          | 6                     | EU6675     | White semi double blooms, not sold to France and North America  | •                         | •                                    |
| Semi double flowers                    |                       |            |                                                                 |                           |                                      |
| China Chiffon                          | 6                     | EU15754    | White semi double nice flowers                                  | •                         | •                                    |
| Purple Ruffle                          | 6                     |            | Purple semi double blooms                                       | •                         | •                                    |
| Shintaeyang                            | 6                     |            | Huge white flowers with a maroon eye                            | •                         | •                                    |
| Classical single flowers               |                       |            |                                                                 |                           |                                      |
| Blue Bird                              | 6                     |            | Blue flowers                                                    | •                         | •                                    |
| Hamabo                                 | 6                     |            | White and pink flowers                                          | •                         | •                                    |
| Marina                                 | 6                     |            | Blue flowers                                                    | •                         | •                                    |
| Red Heart                              | 6                     |            | White flowers with red eye                                      | •                         | •                                    |
| Walberton's® Rose Moon<br>(WALHIROSMO) | 6                     | EU46789    | Large pink flowers with dark centre                             | •                         | •                                    |
| Woodbridge                             | 6                     |            | Pink flowers                                                    | •                         | •                                    |
| Triploids                              |                       |            |                                                                 |                           |                                      |
| Aphrodite                              | 6                     |            | Deep rose pink, showy deep red eye                              | •                         | •                                    |
| Diana                                  | 6                     |            | Pure white flowers                                              | •                         | •                                    |
| Helene                                 | 6                     |            | Pure white with deep reddish-purple eye                         | •                         | •                                    |
| Double flowers                         |                       |            |                                                                 |                           |                                      |
| Ardens                                 | 6                     |            | Double deep purple flowers                                      | •                         | •                                    |
| Duc de Brabant                         | 6                     |            | Double deep pink flowers                                        | •                         | •                                    |
| Freedom                                | 6                     |            | Semi double to double dusky coral-red flowers                   | •                         | •                                    |
| Lady Stanley                           | 6                     |            | Double white flowers with red center                            | •                         | •                                    |