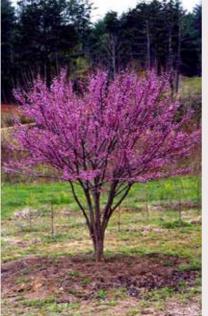

| Variety                                      | USA<br>hardiness<br>zone | Patent/PBR          | Description                                                                                    |   | Input material for top grafted trees | Input<br>material<br>for trees |
|----------------------------------------------|--------------------------|---------------------|------------------------------------------------------------------------------------------------|---|--------------------------------------|--------------------------------|
| Pendula form                                 |                          |                     |                                                                                                |   |                                      |                                |
| Cascading Hearts                             | 4                        | PP:18528            | Pendula Cercis with smaller leaves and internodes than Lavender Twist with pink flowers        |   | •                                    | •                              |
| Golden Falls®                                | 5                        | PP31658/PBR Applied | Pendula. Pink flowers. Yellow leaves which turn green as they mature.                          |   | •                                    | •                              |
| Lavender Twist ™ 'covey'                     | 4                        | PP:10328            | Weeping canadensis green leaves with pink flowers no apical dominance, not available for USA   |   | •                                    | •                              |
| Ruby Falls                                   | 5                        | PP22097/EU36252     | Pendula red leaved variety with pink flowers.                                                  |   | •                                    | •                              |
| Traveller                                    | 6                        |                     | Weeping glossy green leaves, pink flowers as covey                                             |   | •                                    | •                              |
| Vanilla Twist                                | 4                        | PP22744/EU45573     | Weeping Canadensis with green leaves and white flowers no apical dominance                     |   | •                                    | •                              |
| Whitewater                                   | 6                        | PP.23998            | Weeping canadensis with variegated leaves and pink flowers.                                    |   | •                                    | •                              |
| Prolific flowering                           |                          |                     |                                                                                                |   |                                      |                                |
| Avondale                                     | 6                        |                     | Shrub or small tree with many purple/pink flowers                                              | • | •                                    | •                              |
| Don Egolf                                    | 6                        |                     | Slow growing and seedless compact variety with vivid rose/mauve flowers in early spring        | • | •                                    | •                              |
| Merlot                                       | 6                        | PP22297             | Red glossy leaves and pink flowers.                                                            | • |                                      | •                              |
| Oklahoma                                     | 5                        |                     | Shiny green leaves with reddish hint, bright dark pink flowers                                 | • |                                      | •                              |
| Shirobana                                    | 6                        |                     | Prolific white flowers                                                                         | • |                                      | •                              |
| Texas White                                  | 5                        |                     | Very shiny green leaves, many white flowers                                                    | • |                                      | •                              |
| Special foliage and flowe                    | ring                     |                     |                                                                                                |   |                                      |                                |
| Ace of Hearts                                | 4                        | PP:17161/EU:24750   | Very compact green leaves in the shape of Ace, pink flowers                                    | • | •                                    | •                              |
| Alley cat                                    | 5                        |                     | Dark pink flowers white and green variegated foliage                                           | • |                                      | •                              |
| Appalachia Red                               | 4                        |                     | Most near to red coloured flowers of any Cercis                                                | • |                                      | •                              |
| Black Pearl™ NEW                             | 4                        | PP28627/EU Applied  | Dark purple foliage. EU and USA: Garden Debut licensees                                        | • |                                      | •                              |
| Carolina Sweetheart ™                        | 5                        | PP27712/PBR Applied | Attractive variegated foliage rich maroon leaves becoming green with white margins             | • |                                      | •                              |
| Flame Thrower® / Eternal<br>Flame™ in Europe | 5                        | PP31260/PBR Applied | Unique bicolor Cercis. Burgundy red leaves which change to yellow/orange as they mature.       | • |                                      | •                              |
| Forest Pansy                                 | 4                        |                     | Dark red leaves with few pink flowers                                                          | • |                                      | •                              |
| Hearts of Gold                               | 5                        | PP:10328/EU:24751   | Lavender purple bloom, new leaves emerge yellow with reddish tinge, turn gold, mature to green | • |                                      | •                              |
| Little Woody                                 | 5                        | PP15854/EU24749     | Compact ruffled green leaves with purple tints on new growth, pink flowers                     | • |                                      | •                              |
| Pauline Lily                                 | 4                        |                     | Pale green leaves, with pastel pink flowers                                                    | • |                                      | •                              |
| Pink Pom Pom                                 | 6                        | PP27630             | Double Flowered Cercis                                                                         | • |                                      | •                              |

## Cercis

| Variety            | USA<br>hardiness<br>zone | Patent/PBR | Description                                                                          | Input<br>material for<br>bushes | Input material for top grafted trees | Input<br>material<br>for trees |
|--------------------|--------------------------|------------|--------------------------------------------------------------------------------------|---------------------------------|--------------------------------------|--------------------------------|
| Royal White        | 4                        |            | Eastern redbud Alba, white flowers                                                   | •                               |                                      | •                              |
| Sparkling Wine NEW | 6                        | PP32138    | For USA: Garden Debut licensees                                                      | •                               |                                      | •                              |
| The Rising Sun*    | 5                        | PP.21451   | Burnt orange/yellow leaf colour and pink flowers. EU and USA: Garden Debut licensees |                                 |                                      |                                |
| Siliquastrum       |                          |            |                                                                                      |                                 |                                      |                                |
| Bodnant            | 6                        |            | Special selection with large,dark pink flowers                                       | •                               |                                      | •                              |
| White Swan         | 6                        |            | White flowers                                                                        | •                               |                                      | •                              |