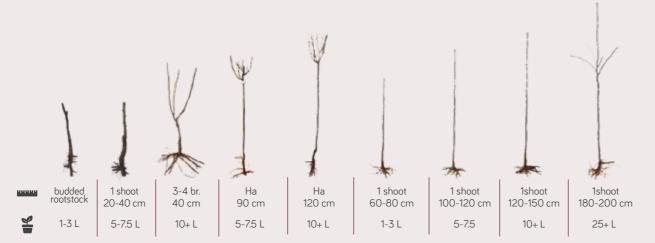

#### **Symbols**

1. HA - grafting height in centimeters

2. R.C. - Rooted cutting

3. 1/2/3 br. - number of branches

4. Sizes in cm

Recommended pot size

1-2 L

rootstock & scion

3-5 L

2 br.

3-4 br 7.5-10 L

Ha 2 yr 60 cm 5-7.5 L

5-7.5 L

Indian Summer