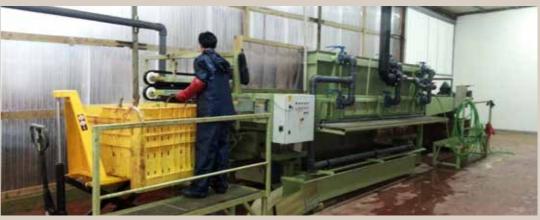

#### Packing process

Each one of the plants gets the best treatment before shipping. After harvesting the plants from the field they are washed in our new washing machine with special attention given to the root system. All plants and roots are treated to prevent root problems. This is followed by grading to specification and packing.

The smaller plants are packed in boxes and kept in cold storage at 2 degrees Celsius until shipping. The bigger plants are stored after grading in sand outdoors and just before shipment they are washed again and covered with plastic bags.

1 Root washing machine

4 Campsis packing

8 Boxes in cold storage

5 Albizia bundles

9 Boxes ready for shipment

2 Hibiscus Packing

3 Campsis bundles

6 Trees ready for shipment