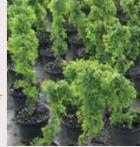

#### Packing process

Each one of the plants gets the best treatment before shipping. After harvesting the plants from the field they are washed in our new washing machine with special attention given to the root system. All plants and roots are treated to prevent root problems. This is followed by grading to specification and packing.

The smaller plants are packed in boxes and kept in cold storage at 2 degrees Celsius until shipping. The bigger plants are stored after grading in sand outdoors and just before shipment they are washed again and covered with plastic bags.