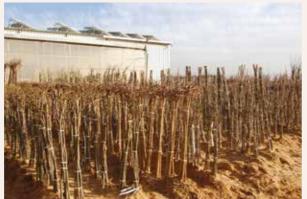

#### Packing process

Each one of the plants gets the best treatment before shipping. After harvesting the plants from the field they are washed in our new washing machine with special attention given to the root system. All plants and roots are treated to prevent root problems. This is followed by grading to specification and packing.

The smaller plants are packed in boxes and kept in cold storage at 2 degrees Celsius until shipping. The bigger plants are stored after grading in sand outdoors and just before shipment they are washed again and covered with plastic bags.

1 Root washing machine

4 Campsis packing

8 Boxes in cold storage

5 Albizia bundles

9 Boxes ready for shipment

2 Hibiscus Packing

3 Campsis bundles

6 Trees ready for shipment