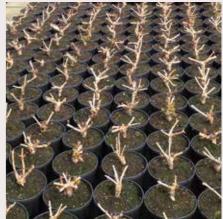

#### Packing process

Each one of the plants gets the best treatment before shipping. After harvesting the plants from the field they are washed in our new washing machine with special attention given to the root system. All plants and roots are treated to prevent root problems. This is followed by grading to specification and packing.

The smaller plants are packed in boxes and kept in cold storage at 2 degrees Celsius until shipping. The bigger plants are stored after grading in sand outdoors and just before shipment they are washed again and covered with plastic bags.