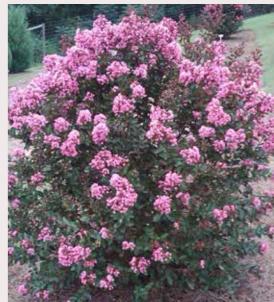

| Variety                         | USA<br>hardiness<br>zone | s Patent            | Description                                                                                    | Input material for bushes | Input material for top grafted trees |
|---------------------------------|--------------------------|---------------------|------------------------------------------------------------------------------------------------|---------------------------|--------------------------------------|
| The Star collection             |                          |                     |                                                                                                |                           |                                      |
| Maroon Star (HOCH1099®)         | 6                        | USA & EU Applied    | Green foliage and maroon flowers. Early and continuous flowering. Not for sale in France.      | •                         | •                                    |
| Purple Star (HOCH1065®)         | 6                        | USA & EU Applied    | Green foliage and purple flowers. Early and continuous flowering. Not for sale in France.      | •                         | •                                    |
| The Sorbet collection           |                          |                     |                                                                                                |                           |                                      |
| Coconut Sorbet (HOCH873®) NEW   | 6                        | USA & EU Applied    | Black foliage and white flowers                                                                | •                         | •                                    |
| Raspberry Sorbet (HOCH631°) NEW | 6                        | USA & EU Applied    | Black foliage and pink flowers. Early and continuous flowering.                                | •                         | •                                    |
| The 'Play it Again' Collection  |                          |                     |                                                                                                |                           |                                      |
| Double Dynamite® (whit X)       | 6                        | PP27085/PBR Applied | Dark red foliage red flowers sterile reblooms moderate vigor. Liners not permitted for France  | •                         | •                                    |
| Double Feature®                 | 6                        | PP23559             | Ruby red flowers reblooming,unique growth habit and size                                       | •                         | •                                    |
| Rhapsody in Blue*               | 6                        | PBR Applied         | Purple blue flowers dark red leaves reblooms all summer. Liners not permitted for France       | •                         | •                                    |
| Rhapsody in Pink®               | 7                        | PP16616             | Soft pink flowers new growth is almost purple. One of the earliest variety to flower.          | •                         | •                                    |
| Enduring ™ Series               |                          |                     |                                                                                                |                           |                                      |
| "Enduring™ Pink Crapemyrtle"    | 6                        | PP23922             | Green foliage and pink flowers                                                                 | •                         | •                                    |
| Enduring™ Red Crapemyrtle       | 6                        | PP25476/EU49412     | Compact red flowers green foliage                                                              | •                         | •                                    |
| Enduring™ White Crapemyrtle     | 6                        | PP25537/EU52301     | Compact white flowers green foliage                                                            | •                         | •                                    |
| First Editions® - Magic Series  |                          |                     |                                                                                                |                           |                                      |
| Coral Magic™                    | 6                        | PP23922             | Shrub form with lovely salmon pink flowers, blooms in early summer. For USA: Baileys licensees | •                         | •                                    |
| Midnight Magic™                 | 6                        | PP25925/EU58968     | Black foliage and dark pink flowers. For USA: Baileys licensees                                | •                         | •                                    |
| Lunar Magic™ NEW                | 6                        | PP30360/PBR Applied | Black foliage and white flowers. For USA: Baileys licensees                                    | •                         | •                                    |
| Plum Magi ™                     | 6                        | PP23518             | Shrub form with fuchsia pink flowers, blooms in early summer. For USA: Baileys licensees       | •                         | •                                    |
| Purple Magic™                   | 6                        | PP23906             | Shrub form with dark purple flowers, green foliage. For USA: Baileys licensees                 | •                         | •                                    |
| Red Magic™ (PILAG V1)           | 6                        | PP26183/PBR Applied | Shrub form with brilliant red flowers. For USA: Baileys licensees                              | •                         | •                                    |
| Ruffled Red Magic™ NEW          | 6                        | PP27303/EU58967     | Green foliage add ruffled red flowers. For USA: Baileys licensees                              | •                         | •                                    |
| Sunset Magic™ NEW               | 6                        | PP29325/PBR Applied | Black foliage and red flowers. For USA: Baileys licensees                                      | •                         | •                                    |
| Twilight Magic™ NEW             | 6                        | PP28064/PBR Applied | Black foliage and pink flowers. For USA: Baileys licensees                                     | •                         | •                                    |
| Black Diamond®                  |                          |                     |                                                                                                |                           |                                      |
| Best Red™                       | 6                        |                     | Black foliage variety with red flowers. For EU only (and USA Licensees)                        | •                         | •                                    |
| Lavender Lace™                  | 6                        | PP 27335            | Black foliage and lavender flowers. For EU only (and USA Licensees)                            | •                         | •                                    |
| Mystic Magenta™                 | 6                        | PP28064/EU55987     | Black foliage and magenta flowers. For EU only (and USA Licensees)                             | •                         | •                                    |

## Lagerstroemia indica

| Variety                        | USA<br>hardiness<br>zone | Patent           | Description                                                                              | Input material for bushes | Input material for top grafted trees |
|--------------------------------|--------------------------|------------------|------------------------------------------------------------------------------------------|---------------------------|--------------------------------------|
| Pure White™                    | 6                        | EU55986          | Black foliage and white flowers. For EU only (and USA Licensees)                         | •                         | •                                    |
| Shell Pink™                    | 6                        | PP28065          | Black foliage and pale pink flowers. For EU only (and USA Licensees)                     | •                         | •                                    |
| Purely Purple™                 | 6                        | PP28086/EU52844  | Black foliage and purple flowers                                                         | •                         | •                                    |
| Red Hot™                       | 6                        | USA & EU Applied | Black foliage and red flowers                                                            | •                         | •                                    |
| Special early flowering        |                          |                  |                                                                                          |                           |                                      |
| Berry Dazzle(Gamad VI®)        | 6                        | PP22161/EU50088  | Dwarf brilliant fuchsia flowers, early bloomer                                           | •                         | •                                    |
| Eveline(LAGE001®)              | 6                        | EU50087          | Green floiage ,pale pink flowers                                                         | •                         | •                                    |
| Weeping Form                   |                          |                  |                                                                                          |                           |                                      |
| MIMIE® Fuchsia 'DABLAGE01' NEW | 6                        | PP32000/EU53074  | Pendula green foliage and fuchsia coloured flowers                                       | •                         | •                                    |
| Classical Varieties            |                          |                  |                                                                                          |                           |                                      |
| Burgundy Cotton®               | 6                        | PP.14438         | White flowers with yellow stamens, broad upright growth                                  | •                         | •                                    |
| Cordon Blue                    | 6                        |                  | Weeping dwarf variety with lavender flowers                                              | •                         | •                                    |
| Dynamite®                      | 6                        | PP.10296         | Glossy leaves and red flowers                                                            | •                         | •                                    |
| Mardi Gras                     | 6                        |                  | Dwarf variety with pink flowers                                                          | •                         | •                                    |
| Muskogee                       | 6                        |                  | Lavender-pink flowers reddish orange fall color vigorous grower                          |                           |                                      |
| Natchez                        | 6                        |                  | Natchez(fauriei x indica) Dark cinnamon brown bark, long inflorescences of white flowers |                           |                                      |
| Pink Velour®                   | 6                        | PP.10319         | Brownish red exfoliating bark, wine colored new growth, large inflorescences             | •                         | •                                    |
| Pixie White                    | 6                        |                  | Dwarf variety with white flowers                                                         | •                         | •                                    |
| Tuscarora                      | 6                        |                  | Profus crepe-like coral-pink flowers. Exquitie orange-red foliage in color in the fall.  |                           |                                      |
| White Chocolate                | 7                        |                  | Compact bronzy green leaves with pure white flowers                                      | •                         | •                                    |
| World's Fair                   | 7                        |                  | Weeping dwarf variety with dark pink almost red flowers                                  | •                         | •                                    |