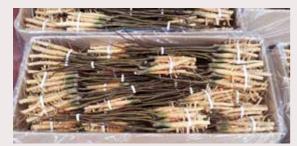

#### Packing process

Each one of the plants gets the best treatment before shipping. After harvesting the plants from the field they are washed in our new washing machine with special attention given to the root system. All plants and roots are treated to prevent root problems. This is followed by grading to specification and packing.

The smaller plants are packed in boxes and kept in cold storage at 2 degrees Celsius until shipping. The bigger plants are stored after grading in sand outdoors and just before shipment they are washed again and covered with plastic bags.

1 Root washing machine

4 Campsis packing

8 Boxes in cold storage

5 Albizia bundles

9 Boxes ready for shipment

2 Hibiscus Packing

3 Campsis bundles

6 Trees ready for shipment