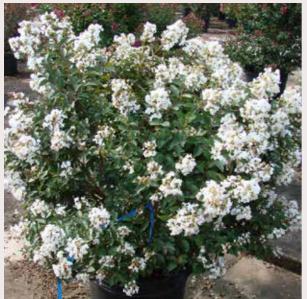

| Variety                         | USA<br>hardiness<br>zone | s Patent            | Description                                                                                    | Input material for bushes | Input material for top grafted trees |
|---------------------------------|--------------------------|---------------------|------------------------------------------------------------------------------------------------|---------------------------|--------------------------------------|
| The Star collection             |                          |                     |                                                                                                |                           |                                      |
| Maroon Star (HOCH1099®)         | 6                        | USA & EU Applied    | Green foliage and maroon flowers. Early and continuous flowering. Not for sale in France.      | •                         | •                                    |
| Purple Star (HOCH1065®)         | 6                        | USA & EU Applied    | Green foliage and purple flowers. Early and continuous flowering. Not for sale in France.      | •                         | •                                    |
| The Sorbet collection           |                          |                     |                                                                                                |                           |                                      |
| Coconut Sorbet (HOCH873®) NEW   | 6                        | USA & EU Applied    | Black foliage and white flowers                                                                | •                         | •                                    |
| Raspberry Sorbet (HOCH631°) NEW | 6                        | USA & EU Applied    | Black foliage and pink flowers. Early and continuous flowering.                                | •                         | •                                    |
| The 'Play it Again' Collection  |                          |                     |                                                                                                |                           |                                      |
| Double Dynamite® (whit X)       | 6                        | PP27085/PBR Applied | Dark red foliage red flowers sterile reblooms moderate vigor. Liners not permitted for France  | •                         | •                                    |
| Double Feature®                 | 6                        | PP23559             | Ruby red flowers reblooming,unique growth habit and size                                       | •                         | •                                    |
| Rhapsody in Blue*               | 6                        | PBR Applied         | Purple blue flowers dark red leaves reblooms all summer. Liners not permitted for France       | •                         | •                                    |
| Rhapsody in Pink®               | 7                        | PP16616             | Soft pink flowers new growth is almost purple. One of the earliest variety to flower.          | •                         | •                                    |
| Enduring ™ Series               |                          |                     |                                                                                                |                           |                                      |
| "Enduring™ Pink Crapemyrtle"    | 6                        | PP23922             | Green foliage and pink flowers                                                                 | •                         | •                                    |
| Enduring™ Red Crapemyrtle       | 6                        | PP25476/EU49412     | Compact red flowers green foliage                                                              | •                         | •                                    |
| Enduring™ White Crapemyrtle     | 6                        | PP25537/EU52301     | Compact white flowers green foliage                                                            | •                         | •                                    |
| First Editions® - Magic Series  |                          |                     |                                                                                                |                           |                                      |
| Coral Magic™                    | 6                        | PP23922             | Shrub form with lovely salmon pink flowers, blooms in early summer. For USA: Baileys licensees | •                         | •                                    |
| Midnight Magic™                 | 6                        | PP25925/EU58968     | Black foliage and dark pink flowers. For USA: Baileys licensees                                | •                         | •                                    |
| Lunar Magic™ NEW                | 6                        | PP30360/PBR Applied | Black foliage and white flowers. For USA: Baileys licensees                                    | •                         | •                                    |
| Plum Magi ™                     | 6                        | PP23518             | Shrub form with fuchsia pink flowers, blooms in early summer. For USA: Baileys licensees       | •                         | •                                    |
| Purple Magic™                   | 6                        | PP23906             | Shrub form with dark purple flowers, green foliage. For USA: Baileys licensees                 | •                         | •                                    |
| Red Magic™ (PILAG V1)           | 6                        | PP26183/PBR Applied | Shrub form with brilliant red flowers. For USA: Baileys licensees                              | •                         | •                                    |
| Ruffled Red Magic™ NEW          | 6                        | PP27303/EU58967     | Green foliage add ruffled red flowers. For USA: Baileys licensees                              | •                         | •                                    |
| Sunset Magic™ NEW               | 6                        | PP29325/PBR Applied | Black foliage and red flowers. For USA: Baileys licensees                                      | •                         | •                                    |
| Twilight Magic™ NEW             | 6                        | PP28064/PBR Applied | Black foliage and pink flowers. For USA: Baileys licensees                                     | •                         | •                                    |
| Black Diamond®                  |                          |                     |                                                                                                |                           |                                      |
| Best Red™                       | 6                        |                     | Black foliage variety with red flowers. For EU only (and USA Licensees)                        | •                         | •                                    |
| Lavender Lace™                  | 6                        | PP 27335            | Black foliage and lavender flowers. For EU only (and USA Licensees)                            | •                         | •                                    |
| Mystic Magenta™                 | 6                        | PP28064/EU55987     | Black foliage and magenta flowers. For EU only (and USA Licensees)                             | •                         | •                                    |

## Lagerstroemia indica

| Variety                        | USA<br>hardiness<br>zone | Patent           | Description                                                                              | Input material for bushes | Input material for top grafted trees |
|--------------------------------|--------------------------|------------------|------------------------------------------------------------------------------------------|---------------------------|--------------------------------------|
| Pure White™                    | 6                        | EU55986          | Black foliage and white flowers. For EU only (and USA Licensees)                         | •                         | •                                    |
| Shell Pink™                    | 6                        | PP28065          | Black foliage and pale pink flowers. For EU only (and USA Licensees)                     | •                         | •                                    |
| Purely Purple™                 | 6                        | PP28086/EU52844  | Black foliage and purple flowers                                                         | •                         | •                                    |
| Red Hot™                       | 6                        | USA & EU Applied | Black foliage and red flowers                                                            | •                         | •                                    |
| Special early flowering        |                          |                  |                                                                                          |                           |                                      |
| Berry Dazzle(Gamad VI®)        | 6                        | PP22161/EU50088  | Dwarf brilliant fuchsia flowers, early bloomer                                           | •                         | •                                    |
| Eveline(LAGE001®)              | 6                        | EU50087          | Green floiage ,pale pink flowers                                                         | •                         | •                                    |
| Weeping Form                   |                          |                  |                                                                                          |                           |                                      |
| MIMIE® Fuchsia 'DABLAGE01' NEW | 6                        | PP32000/EU53074  | Pendula green foliage and fuchsia coloured flowers                                       | •                         | •                                    |
| Classical Varieties            |                          |                  |                                                                                          |                           |                                      |
| Burgundy Cotton®               | 6                        | PP.14438         | White flowers with yellow stamens, broad upright growth                                  | •                         | •                                    |
| Cordon Blue                    | 6                        |                  | Weeping dwarf variety with lavender flowers                                              | •                         | •                                    |
| Dynamite®                      | 6                        | PP.10296         | Glossy leaves and red flowers                                                            | •                         | •                                    |
| Mardi Gras                     | 6                        |                  | Dwarf variety with pink flowers                                                          | •                         | •                                    |
| Muskogee                       | 6                        |                  | Lavender-pink flowers reddish orange fall color vigorous grower                          |                           |                                      |
| Natchez                        | 6                        |                  | Natchez(fauriei x indica) Dark cinnamon brown bark, long inflorescences of white flowers |                           |                                      |
| Pink Velour®                   | 6                        | PP.10319         | Brownish red exfoliating bark, wine colored new growth, large inflorescences             | •                         | •                                    |
| Pixie White                    | 6                        |                  | Dwarf variety with white flowers                                                         | •                         | •                                    |
| Tuscarora                      | 6                        |                  | Profus crepe-like coral-pink flowers. Exquitie orange-red foliage in color in the fall.  |                           |                                      |
| White Chocolate                | 7                        |                  | Compact bronzy green leaves with pure white flowers                                      | •                         | •                                    |
| World's Fair                   | 7                        |                  | Weeping dwarf variety with dark pink almost red flowers                                  | •                         | •                                    |