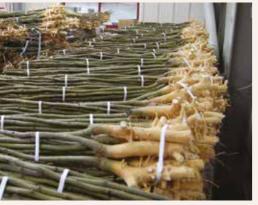

#### Packing process

Each one of the plants gets the best treatment before shipping. After harvesting the plants from the field they are washed in our new washing machine with special attention given to the root system. All plants and roots are treated to prevent root problems. This is followed by grading to specification and packing.

1 Root washing machine

4 Campsis packing

8 Boxes in cold storage

5 Albizia bundles

9 Boxes ready for shipment

2 Hibiscus Packing

3 Campsis bundles

6 Trees ready for shipment