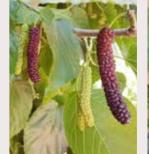

## Morus

3 L

5-7.5 L

| Variety                | USA hardiness zone | Patent/PBR | Description                                                                   | Input material for bushes | Input material for trees | Input material for top grafted trees |  |
|------------------------|--------------------|------------|-------------------------------------------------------------------------------|---------------------------|--------------------------|--------------------------------------|--|
| Morus alba             |                    |            |                                                                               |                           |                          |                                      |  |
| Giant Fruit            | 6                  |            | Very long 5-8cm, firm, red to black sweet fuits                               | •                         | •                        | •                                    |  |
| Kagayamae              | 6                  |            | Fruitless. Nice shaped leaves like platanus. Well adapted to urban conditions |                           | •                        | •                                    |  |
| King's White           | 6                  |            | Very long 5-8cm, firm, White sweet fuits                                      | •                         | •                        | •                                    |  |
| Pendula                | 6                  |            | Weeping formed tree/ fruit                                                    |                           |                          | •                                    |  |
| Morus rotundiloba      |                    |            |                                                                               |                           |                          |                                      |  |
| Mojo Berry (Matsunaga) | 6                  | EU20162176 | Compact Mulberry fruiting all summer long. No permission for France           | •                         | •                        | •                                    |  |

7.5-10+ L

10+L

Morus King's White

10+ L

Morus Giant fruit

Morus Giant fruit

| Punica granatum   |                          |            |                                                       |                           |                                      |  |  |
|-------------------|--------------------------|------------|-------------------------------------------------------|---------------------------|--------------------------------------|--|--|
| Variety           | USA<br>hardiness<br>zone | Patent/PBR | . Description                                         | Input material for bushes | Input material for top grafted trees |  |  |
| Black Fruit       | 7                        |            | Dark purple - black fruits                            | •                         | •                                    |  |  |
| California Sunset | 7                        |            | Double coral-red flowers with yellowish white stripes | •                         | •                                    |  |  |
| Early             | 7                        |            | "Early flowering"                                     | •                         | •                                    |  |  |
| Nochi Shibari     | 7                        |            | Dark red full flowers                                 | •                         | •                                    |  |  |
| Rosh Pered        | 7                        |            | Red fruits with sweat taste with out seeds            | •                         | •                                    |  |  |
| Toyosho           | 7                        |            | Light apricot double flowers                          | •                         | •                                    |  |  |
| Wonderfull        | 7                        |            | Edible fruits                                         | •                         | •                                    |  |  |