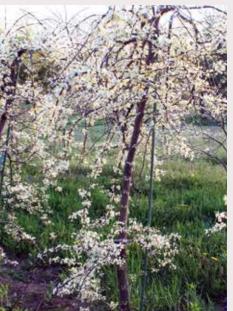

| Variety                                      | USA<br>hardiness<br>zone | Patent/PBR          | Description                                                                                    |   | Input material for top grafted trees | Input<br>material<br>for trees |
|----------------------------------------------|--------------------------|---------------------|------------------------------------------------------------------------------------------------|---|--------------------------------------|--------------------------------|
| Pendula form                                 |                          |                     |                                                                                                |   |                                      |                                |
| Cascading Hearts                             | 4                        | PP:18528            | Pendula Cercis with smaller leaves and internodes than Lavender Twist with pink flowers        |   | •                                    | •                              |
| Golden Falls®                                | 5                        | PP31658/PBR Applied | Pendula. Pink flowers. Yellow leaves which turn green as they mature.                          |   | •                                    | •                              |
| Lavender Twist ™ 'covey'                     | 4                        | PP:10328            | Weeping canadensis green leaves with pink flowers no apical dominance, not available for USA   |   | •                                    | •                              |
| Ruby Falls                                   | 5                        | PP22097/EU36252     | Pendula red leaved variety with pink flowers.                                                  |   | •                                    | •                              |
| Traveller                                    | 6                        |                     | Weeping glossy green leaves, pink flowers as covey                                             |   | •                                    | •                              |
| Vanilla Twist                                | 4                        | PP22744/EU45573     | Weeping Canadensis with green leaves and white flowers no apical dominance                     |   | •                                    | •                              |
| Whitewater                                   | 6                        | PP.23998            | Weeping canadensis with variegated leaves and pink flowers.                                    |   | •                                    | •                              |
| Prolific flowering                           |                          |                     |                                                                                                |   |                                      |                                |
| Avondale                                     | 6                        |                     | Shrub or small tree with many purple/pink flowers                                              | • | •                                    | •                              |
| Don Egolf                                    | 6                        |                     | Slow growing and seedless compact variety with vivid rose/mauve flowers in early spring        | • | •                                    | •                              |
| Merlot                                       | 6                        | PP22297             | Red glossy leaves and pink flowers.                                                            | • |                                      | •                              |
| Oklahoma                                     | 5                        |                     | Shiny green leaves with reddish hint, bright dark pink flowers                                 | • |                                      | •                              |
| Shirobana                                    | 6                        |                     | Prolific white flowers                                                                         | • |                                      | •                              |
| Texas White                                  | 5                        |                     | Very shiny green leaves, many white flowers                                                    | • |                                      | •                              |
| Special foliage and flowe                    | ring                     |                     |                                                                                                |   |                                      |                                |
| Ace of Hearts                                | 4                        | PP:17161/EU:24750   | Very compact green leaves in the shape of Ace, pink flowers                                    | • | •                                    | •                              |
| Alley cat                                    | 5                        |                     | Dark pink flowers white and green variegated foliage                                           | • |                                      | •                              |
| Appalachia Red                               | 4                        |                     | Most near to red coloured flowers of any Cercis                                                | • |                                      | •                              |
| Black Pearl™ NEW                             | 4                        | PP28627/EU Applied  | Dark purple foliage. EU and USA: Garden Debut licensees                                        | • |                                      | •                              |
| Carolina Sweetheart ™                        | 5                        | PP27712/PBR Applied | Attractive variegated foliage rich maroon leaves becoming green with white margins             | • |                                      | •                              |
| Flame Thrower® / Eternal<br>Flame™ in Europe | 5                        | PP31260/PBR Applied | Unique bicolor Cercis. Burgundy red leaves which change to yellow/orange as they mature.       | • |                                      | •                              |
| Forest Pansy                                 | 4                        |                     | Dark red leaves with few pink flowers                                                          | • |                                      | •                              |
| Hearts of Gold                               | 5                        | PP:10328/EU:24751   | Lavender purple bloom, new leaves emerge yellow with reddish tinge, turn gold, mature to green | • |                                      | •                              |
| Little Woody                                 | 5                        | PP15854/EU24749     | Compact ruffled green leaves with purple tints on new growth, pink flowers                     | • |                                      | •                              |
| Pauline Lily                                 | 4                        |                     | Pale green leaves, with pastel pink flowers                                                    | • |                                      | •                              |
| Pink Pom Pom                                 | 6                        | PP27630             | Double Flowered Cercis                                                                         | • |                                      | •                              |

## Cercis

| Variety            | USA<br>hardiness<br>zone | Patent/PBR | Description                                                                          | Input<br>material for<br>bushes | Input material for top grafted trees | Input<br>material<br>for trees |
|--------------------|--------------------------|------------|--------------------------------------------------------------------------------------|---------------------------------|--------------------------------------|--------------------------------|
| Royal White        | 4                        |            | Eastern redbud Alba, white flowers                                                   | •                               |                                      | •                              |
| Sparkling Wine NEW | 6                        | PP32138    | For USA: Garden Debut licensees                                                      | •                               |                                      | •                              |
| The Rising Sun*    | 5                        | PP.21451   | Burnt orange/yellow leaf colour and pink flowers. EU and USA: Garden Debut licensees |                                 |                                      |                                |
| Siliquastrum       |                          |            |                                                                                      |                                 |                                      |                                |
| Bodnant            | 6                        |            | Special selection with large,dark pink flowers                                       | •                               |                                      | •                              |
| White Swan         | 6                        |            | White flowers                                                                        | •                               |                                      | •                              |

## Eternal Flame

Eternal Flame

Eternal Flame

Eternal Flame

Ace of Hearts

Oklahoma

Texas White

Cascading Hearts Whitewater Lavender Twist ™ 'covey'