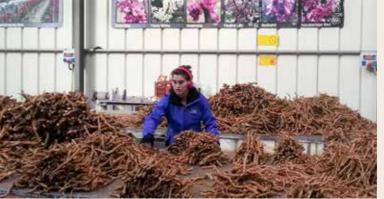

#### Packing process

Each one of the plants gets the best treatment before shipping. After harvesting the plants from the field they are washed in our new washing machine with special attention given to the root system. All plants and roots are treated to prevent root problems. This is followed by grading to specification and packing.

1 Root washing machine

4 Campsis packing

8 Boxes in cold storage

5 Albizia bundles

9 Boxes ready for shipment

2 Hibiscus Packing

3 Campsis bundles

6 Trees ready for shipment