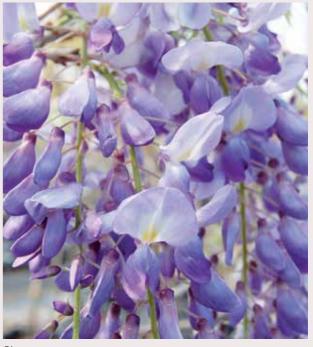

## Wisteria

| Variety            | USA hardiness zone | Patent/PBR | Description                                                                                    | Input material for climbers |
|--------------------|--------------------|------------|------------------------------------------------------------------------------------------------|-----------------------------|
| Wisteria brach     | ybotrys            |            |                                                                                                |                             |
| Golden Dragon      | 5                  |            | Golden-yellow leaves in spirngslightly fragrant and lavender flowers.                          | •                           |
| Kapiteyn Fuji      | 5                  |            | Very large brilliant white scented flowers                                                     | •                           |
| Okayama            | 5                  |            | Large violet flowers, slightly scented                                                         | •                           |
| Shiro-Beni         | 5                  |            | Very large pastel-pink scented flowers                                                         | •                           |
| Ykoyama fuji       | 5                  |            | Dark blue flowers                                                                              | •                           |
| Wisteria floribu   | unda               |            |                                                                                                |                             |
| Black Dragon       | 5                  |            | Unique fragrant violet blue double flowers with white and yellow margins                       | •                           |
| Issai              | 5                  |            | Flowering earlier than other Wisteria in light violet and white spot at the base of the flower | •                           |
| Longissima Alba    | 5                  |            | White flowers, also called Shiro Noda                                                          | •                           |
| Macrobotrys        | 5                  |            | Violet flowers in May-June, long racemes                                                       | •                           |
| Rosea<br>(Honbeni) | 5                  |            | Pink rose flowers                                                                              | •                           |
| Lavender Falls*    | 5                  | PP19655    | Reblooming blue-violet, 23-50cm cascading racemes of Lavender Falls, the scent of grape jelly  | •                           |
| Wisteria frutes    | cens               |            |                                                                                                |                             |
| Amethyst Falls     | 6                  | EU13434    | Blue 10-20 cm racemes, not sold in Europe                                                      | •                           |
| Longwood<br>Purple | 6                  |            | Purple 10-20 cm racemes                                                                        | •                           |
| Nivea              | 6                  |            | White flowers 10-20cm racemes                                                                  | •                           |
| Wisteria macro     | stachya            |            |                                                                                                |                             |
| Aunt Dee           | 4                  |            | Light Purple 25 cm racemes                                                                     | •                           |
| Blue Moon          | 4                  |            | Lilac blue flowers                                                                             | •                           |
| Clara Mack         | 4                  |            | White 25 cm racemes                                                                            | •                           |
| Wisteria sinens    | sis                |            |                                                                                                |                             |
| Alba               | 5                  |            | Pea like white flowers                                                                         | •                           |
| Caroline           | 5                  |            | Highly fragrant, dark purplish blue flowers                                                    | •                           |
| Prolific           | 5                  |            | Blue flowers                                                                                   | •                           |

rootstock & scion

1 shoot 20-40 cm 5-7.5 L

\*USA- Betty Tam

Amethyst Falls Clara Mack Longwood Purple

Kapiteyn Fuji

Okayama

Black Dragon Ykoyama Fuji

Shiro-Beni