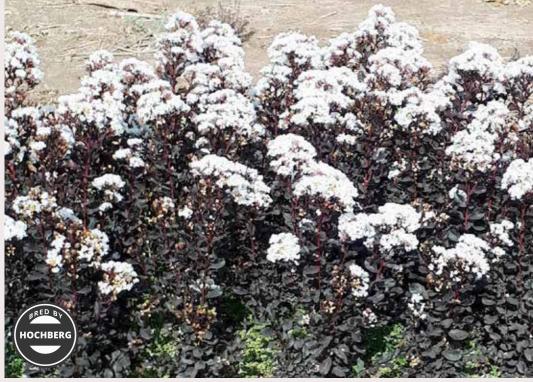

| Variety                         | USA<br>hardiness<br>zone | s Patent            | Description                                                                                    | Input material for bushes | Input material for top grafted trees |
|---------------------------------|--------------------------|---------------------|------------------------------------------------------------------------------------------------|---------------------------|--------------------------------------|
| The Star collection             |                          |                     |                                                                                                |                           |                                      |
| Maroon Star (HOCH1099®)         | 6                        | USA & EU Applied    | Green foliage and maroon flowers. Early and continuous flowering. Not for sale in France.      | •                         | •                                    |
| Purple Star (HOCH1065®)         | 6                        | USA & EU Applied    | Green foliage and purple flowers. Early and continuous flowering. Not for sale in France.      | •                         | •                                    |
| The Sorbet collection           |                          |                     |                                                                                                |                           |                                      |
| Coconut Sorbet (HOCH873®) NEW   | 6                        | USA & EU Applied    | Black foliage and white flowers                                                                | •                         | •                                    |
| Raspberry Sorbet (HOCH631°) NEW | 6                        | USA & EU Applied    | Black foliage and pink flowers. Early and continuous flowering.                                | •                         | •                                    |
| The 'Play it Again' Collection  |                          |                     |                                                                                                |                           |                                      |
| Double Dynamite® (whit X)       | 6                        | PP27085/PBR Applied | Dark red foliage red flowers sterile reblooms moderate vigor. Liners not permitted for France  | •                         | •                                    |
| Double Feature®                 | 6                        | PP23559             | Ruby red flowers reblooming,unique growth habit and size                                       | •                         | •                                    |
| Rhapsody in Blue*               | 6                        | PBR Applied         | Purple blue flowers dark red leaves reblooms all summer. Liners not permitted for France       | •                         | •                                    |
| Rhapsody in Pink®               | 7                        | PP16616             | Soft pink flowers new growth is almost purple. One of the earliest variety to flower.          | •                         | •                                    |
| Enduring ™ Series               |                          |                     |                                                                                                |                           |                                      |
| "Enduring™ Pink Crapemyrtle"    | 6                        | PP23922             | Green foliage and pink flowers                                                                 | •                         | •                                    |
| Enduring™ Red Crapemyrtle       | 6                        | PP25476/EU49412     | Compact red flowers green foliage                                                              | •                         | •                                    |
| Enduring™ White Crapemyrtle     | 6                        | PP25537/EU52301     | Compact white flowers green foliage                                                            | •                         | •                                    |
| First Editions® - Magic Series  |                          |                     |                                                                                                |                           |                                      |
| Coral Magic™                    | 6                        | PP23922             | Shrub form with lovely salmon pink flowers, blooms in early summer. For USA: Baileys licensees | •                         | •                                    |
| Midnight Magic™                 | 6                        | PP25925/EU58968     | Black foliage and dark pink flowers. For USA: Baileys licensees                                | •                         | •                                    |
| Lunar Magic™ NEW                | 6                        | PP30360/PBR Applied | Black foliage and white flowers. For USA: Baileys licensees                                    | •                         | •                                    |
| Plum Magi ™                     | 6                        | PP23518             | Shrub form with fuchsia pink flowers, blooms in early summer. For USA: Baileys licensees       | •                         | •                                    |
| Purple Magic™                   | 6                        | PP23906             | Shrub form with dark purple flowers, green foliage. For USA: Baileys licensees                 | •                         | •                                    |
| Red Magic™ (PILAG V1)           | 6                        | PP26183/PBR Applied | Shrub form with brilliant red flowers. For USA: Baileys licensees                              | •                         | •                                    |
| Ruffled Red Magic™ NEW          | 6                        | PP27303/EU58967     | Green foliage add ruffled red flowers. For USA: Baileys licensees                              | •                         | •                                    |
| Sunset Magic™ NEW               | 6                        | PP29325/PBR Applied | Black foliage and red flowers. For USA: Baileys licensees                                      | •                         | •                                    |
| Twilight Magic™ NEW             | 6                        | PP28064/PBR Applied | Black foliage and pink flowers. For USA: Baileys licensees                                     | •                         | •                                    |
| Black Diamond®                  |                          |                     |                                                                                                |                           |                                      |
| Best Red™                       | 6                        |                     | Black foliage variety with red flowers. For EU only (and USA Licensees)                        | •                         | •                                    |
| Lavender Lace™                  | 6                        | PP 27335            | Black foliage and lavender flowers. For EU only (and USA Licensees)                            | •                         | •                                    |
| Mystic Magenta™                 | 6                        | PP28064/EU55987     | Black foliage and magenta flowers. For EU only (and USA Licensees)                             | •                         | •                                    |

## Lagerstroemia indica

| Variety                        | USA<br>hardiness<br>zone | Patent           | Description                                                                              | Input material for bushes | Input material for top grafted trees |
|--------------------------------|--------------------------|------------------|------------------------------------------------------------------------------------------|---------------------------|--------------------------------------|
| Pure White™                    | 6                        | EU55986          | Black foliage and white flowers. For EU only (and USA Licensees)                         | •                         | •                                    |
| Shell Pink™                    | 6                        | PP28065          | Black foliage and pale pink flowers. For EU only (and USA Licensees)                     | •                         | •                                    |
| Purely Purple™                 | 6                        | PP28086/EU52844  | Black foliage and purple flowers                                                         | •                         | •                                    |
| Red Hot™                       | 6                        | USA & EU Applied | Black foliage and red flowers                                                            | •                         | •                                    |
| Special early flowering        |                          |                  |                                                                                          |                           |                                      |
| Berry Dazzle(Gamad VI®)        | 6                        | PP22161/EU50088  | Dwarf brilliant fuchsia flowers, early bloomer                                           | •                         | •                                    |
| Eveline(LAGE001®)              | 6                        | EU50087          | Green floiage ,pale pink flowers                                                         | •                         | •                                    |
| Weeping Form                   |                          |                  |                                                                                          |                           |                                      |
| MIMIE® Fuchsia 'DABLAGE01' NEW | 6                        | PP32000/EU53074  | Pendula green foliage and fuchsia coloured flowers                                       | •                         | •                                    |
| Classical Varieties            |                          |                  |                                                                                          |                           |                                      |
| Burgundy Cotton®               | 6                        | PP.14438         | White flowers with yellow stamens, broad upright growth                                  | •                         | •                                    |
| Cordon Blue                    | 6                        |                  | Weeping dwarf variety with lavender flowers                                              | •                         | •                                    |
| Dynamite®                      | 6                        | PP.10296         | Glossy leaves and red flowers                                                            | •                         | •                                    |
| Mardi Gras                     | 6                        |                  | Dwarf variety with pink flowers                                                          | •                         | •                                    |
| Muskogee                       | 6                        |                  | Lavender-pink flowers reddish orange fall color vigorous grower                          |                           |                                      |
| Natchez                        | 6                        |                  | Natchez(fauriei x indica) Dark cinnamon brown bark, long inflorescences of white flowers |                           |                                      |
| Pink Velour®                   | 6                        | PP.10319         | Brownish red exfoliating bark, wine colored new growth, large inflorescences             | •                         | •                                    |
| Pixie White                    | 6                        |                  | Dwarf variety with white flowers                                                         | •                         | •                                    |
| Tuscarora                      | 6                        |                  | Profus crepe-like coral-pink flowers. Exquitie orange-red foliage in color in the fall.  |                           |                                      |
| White Chocolate                | 7                        |                  | Compact bronzy green leaves with pure white flowers                                      | •                         | •                                    |
| World's Fair                   | 7                        |                  | Weeping dwarf variety with dark pink almost red flowers                                  | •                         | •                                    |