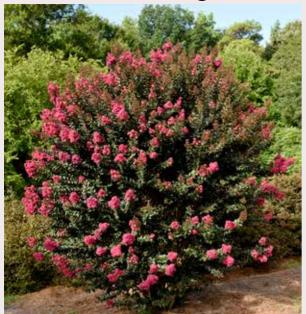

| Variety                         | USA<br>hardiness<br>zone | s Patent            | Description                                                                                    | Input material for bushes | Input material for top grafted trees |
|---------------------------------|--------------------------|---------------------|------------------------------------------------------------------------------------------------|---------------------------|--------------------------------------|
| The Star collection             |                          |                     |                                                                                                |                           |                                      |
| Maroon Star (HOCH1099®)         | 6                        | USA & EU Applied    | Green foliage and maroon flowers. Early and continuous flowering. Not for sale in France.      | •                         | •                                    |
| Purple Star (HOCH1065®)         | 6                        | USA & EU Applied    | Green foliage and purple flowers. Early and continuous flowering. Not for sale in France.      | •                         | •                                    |
| The Sorbet collection           |                          |                     |                                                                                                |                           |                                      |
| Coconut Sorbet (HOCH873®) NEW   | 6                        | USA & EU Applied    | Black foliage and white flowers                                                                | •                         | •                                    |
| Raspberry Sorbet (HOCH631°) NEW | 6                        | USA & EU Applied    | Black foliage and pink flowers. Early and continuous flowering.                                | •                         | •                                    |
| The 'Play it Again' Collection  |                          |                     |                                                                                                |                           |                                      |
| Double Dynamite® (whit X)       | 6                        | PP27085/PBR Applied | Dark red foliage red flowers sterile reblooms moderate vigor. Liners not permitted for France  | •                         | •                                    |
| Double Feature®                 | 6                        | PP23559             | Ruby red flowers reblooming,unique growth habit and size                                       | •                         | •                                    |
| Rhapsody in Blue*               | 6                        | PBR Applied         | Purple blue flowers dark red leaves reblooms all summer. Liners not permitted for France       | •                         | •                                    |
| Rhapsody in Pink®               | 7                        | PP16616             | Soft pink flowers new growth is almost purple. One of the earliest variety to flower.          | •                         | •                                    |
| Enduring ™ Series               |                          |                     |                                                                                                |                           |                                      |
| "Enduring™ Pink Crapemyrtle"    | 6                        | PP23922             | Green foliage and pink flowers                                                                 | •                         | •                                    |
| Enduring™ Red Crapemyrtle       | 6                        | PP25476/EU49412     | Compact red flowers green foliage                                                              | •                         | •                                    |
| Enduring™ White Crapemyrtle     | 6                        | PP25537/EU52301     | Compact white flowers green foliage                                                            | •                         | •                                    |
| First Editions® - Magic Series  |                          |                     |                                                                                                |                           |                                      |
| Coral Magic™                    | 6                        | PP23922             | Shrub form with lovely salmon pink flowers, blooms in early summer. For USA: Baileys licensees | •                         | •                                    |
| Midnight Magic™                 | 6                        | PP25925/EU58968     | Black foliage and dark pink flowers. For USA: Baileys licensees                                | •                         | •                                    |
| Lunar Magic™ NEW                | 6                        | PP30360/PBR Applied | Black foliage and white flowers. For USA: Baileys licensees                                    | •                         | •                                    |
| Plum Magi ™                     | 6                        | PP23518             | Shrub form with fuchsia pink flowers, blooms in early summer. For USA: Baileys licensees       | •                         | •                                    |
| Purple Magic™                   | 6                        | PP23906             | Shrub form with dark purple flowers, green foliage. For USA: Baileys licensees                 | •                         | •                                    |
| Red Magic™ (PILAG V1)           | 6                        | PP26183/PBR Applied | Shrub form with brilliant red flowers. For USA: Baileys licensees                              | •                         | •                                    |
| Ruffled Red Magic™ NEW          | 6                        | PP27303/EU58967     | Green foliage add ruffled red flowers. For USA: Baileys licensees                              | •                         | •                                    |
| Sunset Magic™ NEW               | 6                        | PP29325/PBR Applied | Black foliage and red flowers. For USA: Baileys licensees                                      | •                         | •                                    |
| Twilight Magic™ NEW             | 6                        | PP28064/PBR Applied | Black foliage and pink flowers. For USA: Baileys licensees                                     | •                         | •                                    |
| Black Diamond®                  |                          |                     |                                                                                                |                           |                                      |
| Best Red™                       | 6                        |                     | Black foliage variety with red flowers. For EU only (and USA Licensees)                        | •                         | •                                    |
| Lavender Lace™                  | 6                        | PP 27335            | Black foliage and lavender flowers. For EU only (and USA Licensees)                            | •                         | •                                    |
| Mystic Magenta™                 | 6                        | PP28064/EU55987     | Black foliage and magenta flowers. For EU only (and USA Licensees)                             | •                         | •                                    |

## Lagerstroemia indica

| Variety                        | USA<br>hardiness<br>zone | Patent           | Description                                                                              | Input material for bushes | Input material for top grafted trees |
|--------------------------------|--------------------------|------------------|------------------------------------------------------------------------------------------|---------------------------|--------------------------------------|
| Pure White™                    | 6                        | EU55986          | Black foliage and white flowers. For EU only (and USA Licensees)                         | •                         | •                                    |
| Shell Pink™                    | 6                        | PP28065          | Black foliage and pale pink flowers. For EU only (and USA Licensees)                     | •                         | •                                    |
| Purely Purple™                 | 6                        | PP28086/EU52844  | Black foliage and purple flowers                                                         | •                         | •                                    |
| Red Hot™                       | 6                        | USA & EU Applied | Black foliage and red flowers                                                            | •                         | •                                    |
| Special early flowering        |                          |                  |                                                                                          |                           |                                      |
| Berry Dazzle(Gamad VI®)        | 6                        | PP22161/EU50088  | Dwarf brilliant fuchsia flowers, early bloomer                                           | •                         | •                                    |
| Eveline(LAGE001®)              | 6                        | EU50087          | Green floiage ,pale pink flowers                                                         | •                         | •                                    |
| Weeping Form                   |                          |                  |                                                                                          |                           |                                      |
| MIMIE® Fuchsia 'DABLAGE01' NEW | 6                        | PP32000/EU53074  | Pendula green foliage and fuchsia coloured flowers                                       | •                         | •                                    |
| Classical Varieties            |                          |                  |                                                                                          |                           |                                      |
| Burgundy Cotton®               | 6                        | PP.14438         | White flowers with yellow stamens, broad upright growth                                  | •                         | •                                    |
| Cordon Blue                    | 6                        |                  | Weeping dwarf variety with lavender flowers                                              | •                         | •                                    |
| Dynamite®                      | 6                        | PP.10296         | Glossy leaves and red flowers                                                            | •                         | •                                    |
| Mardi Gras                     | 6                        |                  | Dwarf variety with pink flowers                                                          | •                         | •                                    |
| Muskogee                       | 6                        |                  | Lavender-pink flowers reddish orange fall color vigorous grower                          |                           |                                      |
| Natchez                        | 6                        |                  | Natchez(fauriei x indica) Dark cinnamon brown bark, long inflorescences of white flowers |                           |                                      |
| Pink Velour®                   | 6                        | PP.10319         | Brownish red exfoliating bark, wine colored new growth, large inflorescences             | •                         | •                                    |
| Pixie White                    | 6                        |                  | Dwarf variety with white flowers                                                         | •                         | •                                    |
| Tuscarora                      | 6                        |                  | Profus crepe-like coral-pink flowers. Exquitie orange-red foliage in color in the fall.  |                           |                                      |
| White Chocolate                | 7                        |                  | Compact bronzy green leaves with pure white flowers                                      | •                         | •                                    |
| World's Fair                   | 7                        |                  | Weeping dwarf variety with dark pink almost red flowers                                  | •                         | •                                    |