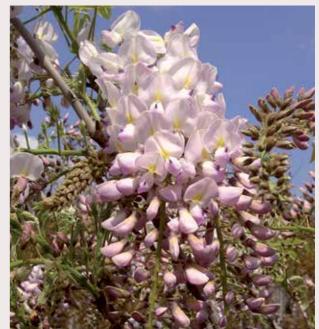

## Wisteria

| Variety            | USA hardiness zone | Patent/PBR | Description                                                                                    | Input material for climbers |
|--------------------|--------------------|------------|------------------------------------------------------------------------------------------------|-----------------------------|
| Wisteria brach     | ybotrys            |            |                                                                                                |                             |
| Golden Dragon      | 5                  |            | Golden-yellow leaves in spirngslightly fragrant and lavender flowers.                          | •                           |
| Kapiteyn Fuji      | 5                  |            | Very large brilliant white scented flowers                                                     | •                           |
| Okayama            | 5                  |            | Large violet flowers, slightly scented                                                         | •                           |
| Shiro-Beni         | 5                  |            | Very large pastel-pink scented flowers                                                         | •                           |
| Ykoyama fuji       | 5                  |            | Dark blue flowers                                                                              | •                           |
| Wisteria floribu   | unda               |            |                                                                                                |                             |
| Black Dragon       | 5                  |            | Unique fragrant violet blue double flowers with white and yellow margins                       | •                           |
| Issai              | 5                  |            | Flowering earlier than other Wisteria in light violet and white spot at the base of the flower | •                           |
| Longissima Alba    | 5                  |            | White flowers, also called Shiro Noda                                                          | •                           |
| Macrobotrys        | 5                  |            | Violet flowers in May-June, long racemes                                                       | •                           |
| Rosea<br>(Honbeni) | 5                  |            | Pink rose flowers                                                                              | •                           |
| Lavender Falls*    | 5                  | PP19655    | Reblooming blue-violet, 23-50cm cascading racemes of Lavender Falls, the scent of grape jelly  | •                           |
| Wisteria frutes    | cens               |            |                                                                                                |                             |
| Amethyst Falls     | 6                  | EU13434    | Blue 10-20 cm racemes, not sold in Europe                                                      | •                           |
| Longwood<br>Purple | 6                  |            | Purple 10-20 cm racemes                                                                        | •                           |
| Nivea              | 6                  |            | White flowers 10-20cm racemes                                                                  | •                           |
| Wisteria macro     | stachya            |            |                                                                                                |                             |
| Aunt Dee           | 4                  |            | Light Purple 25 cm racemes                                                                     | •                           |
| Blue Moon          | 4                  |            | Lilac blue flowers                                                                             | •                           |
| Clara Mack         | 4                  |            | White 25 cm racemes                                                                            | •                           |
| Wisteria sinens    | sis                |            |                                                                                                |                             |
| Alba               | 5                  |            | Pea like white flowers                                                                         | •                           |
| Caroline           | 5                  |            | Highly fragrant, dark purplish blue flowers                                                    | •                           |
| Prolific           | 5                  |            | Blue flowers                                                                                   | •                           |

rootstock & scion

1 shoot 20-40 cm 5-7.5 L

\*USA- Betty Tam

Amethyst Falls Clara Mack Longwood Purple

Kapiteyn Fuji

Okayama

Black Dragon Ykoyama Fuji

Shiro-Beni